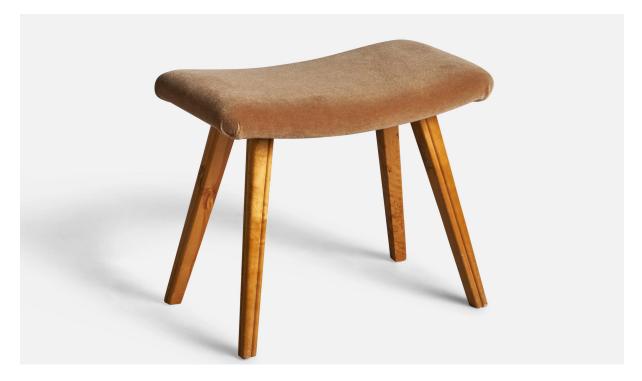

## Swedish Designer, Stool, Birch, Mohair, Sweden, 1940s

| Title:       | Swedish Designer, Stool, Birch, Mohair, Sweden, 1940s |
|--------------|-------------------------------------------------------|
| Dimensions:  | 17.25 in x 20.5 in x 12.5 in                          |
| Inventory #: | 9904                                                  |
| Price:       | \$2,200.00                                            |

## **Product Description**

A birch and beige mohair stool, designed and produced in Sweden, 1940s. All upholstered furniture can be reupholstered upon request for an additional fee. Lead times will be an additional 1-3 weeks from receipt of fabric. Please email info@prbcollection.com to request a quote and coordinate reupholstery.