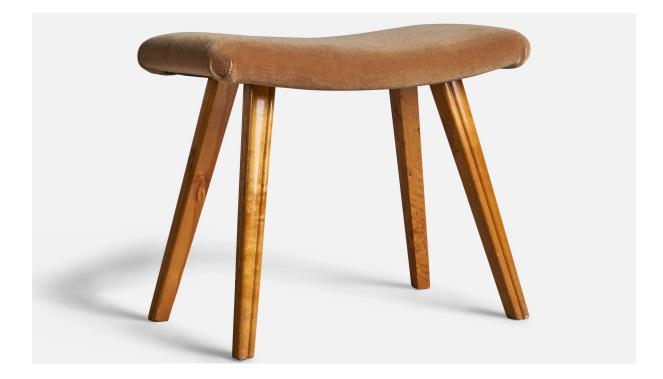

## Swedish Designer, Stool, Birch, Mohair, Sweden, 1940s

| Title:       | Swedish Designer, Stool, Birch, Mohair, Sweden, 1940s |
|--------------|-------------------------------------------------------|
| Dimensions:  | 17.25 in x 20.5 in x 12.5 in                          |
| Inventory #: | 9904                                                  |
| Price:       | \$2,200.00                                            |

## **Product Description**

A birch and beige mohair stool, designed and produced in Sweden, 1940s. All upholstered furniture can be reupholstered upon request for an additional fee. Lead times will be an additional 1-3 weeks from receipt of fabric. Please email info@prbcollection.com to request a quote and coordinate reupholstery.