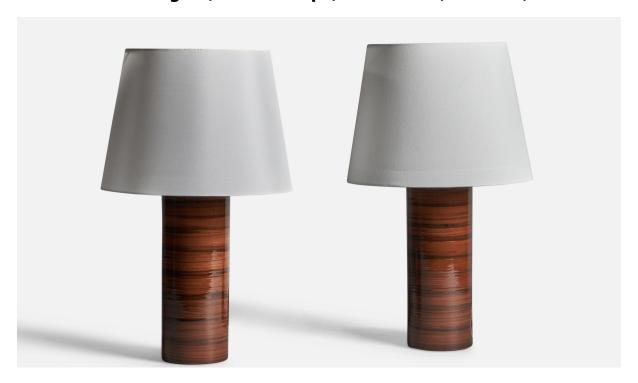

## **Product Description**

A pair of brown and black-glazed stoneware table lamps, designed and produced in Sweden, 1960s. Dimensions of Lamp (inches): 14.5" H x 4.15" Diameter Dimensions of Shade (inches): 9" Top Diameter x 12" Bottom Diameter x 9" H Dimensions of Lamp with Shade (inches): 19.75" H x 12" Diameter Bulb Specifications: E-26 Bulb Number of Sockets: 1 Sold without lampshadesAll items ship from High Point, North Carolina.