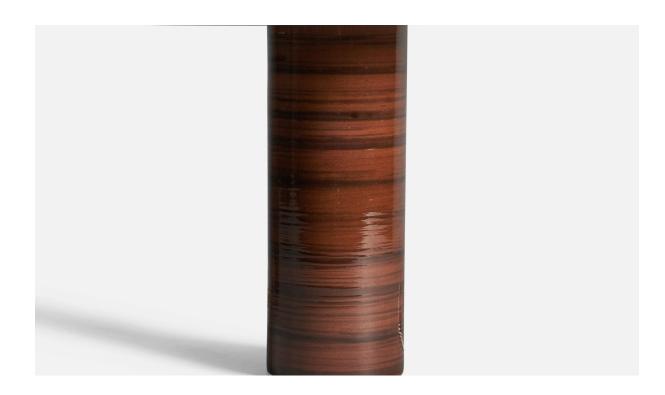

## **Product Description**

A pair of brown and black-glazed stoneware table lamps, designed and produced in Sweden, 1960s. Dimensions of Lamp (inches): 14.5" H x 4.15" Diameter Dimensions of Shade (inches): 9" Top Diameter x 12" Bottom Diameter x 9" H Dimensions of Lamp with Shade (inches): 19.75" H x 12" Diameter Bulb Specifications: E-26 Bulb Number of Sockets: 1 Sold without lampshadesAll items ship from High Point, North Carolina.