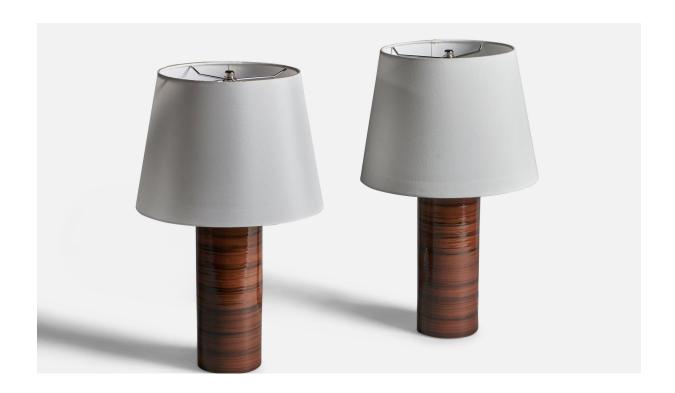

## **Product Description**

A pair of brown and black-glazed stoneware table lamps, designed and produced in Sweden, 1960s. Dimensions of Lamp (inches): 14.5" H x 4.15" Diameter Dimensions of Shade (inches): 9" Top Diameter x 12" Bottom Diameter x 9" H Dimensions of Lamp with Shade (inches): 19.75" H x 12" Diameter Bulb Specifications: E-26 Bulb Number of Sockets: 1 Sold without lampshadesAll items ship from High Point, North Carolina.