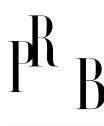

| Title:       | Søholm, Table Lamp, Stoneware, Denmark, 1960s |
|--------------|-----------------------------------------------|
| Dimensions:  | 10.0 in x 4.75 in                             |
| Inventory #: | 9920                                          |
| Price:       | \$1,150.00                                    |

## **Product Description**

A blue-glazed stoneware table lamp designed and produced by Søholm, Bornholm, Denmark, 1960s. Dimensions of Lamp (inches): 10" H x 4.75" Diameter Dimensions of Shade (inches): 4.5" Top Diameter x 10" Bottom Diameter x 6" H Dimensions of Lamp with Shade (inches): 13.5" H x 10" Diameter Bulb Specifications: E-26 Bulb Number of Sockets: 1 Sold without lampshade All items ship from High Point, North Carolina.