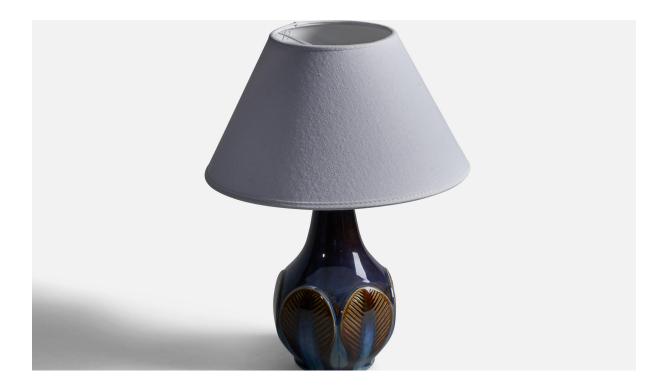

| Title:       | Søholm, Table Lamp, Stoneware, Denmark, 1960s |
|--------------|-----------------------------------------------|
| Dimensions:  | 10.0 in x 4.75 in                             |
| Inventory #: | 9920                                          |
| Price:       | \$1,150.00                                    |

## **Product Description**

A blue-glazed stoneware table lamp designed and produced by Søholm, Bornholm, Denmark, 1960s. Dimensions of Lamp (inches): 10" H x 4.75" Diameter Dimensions of Shade (inches): 4.5" Top Diameter x 10" Bottom Diameter x 6" H Dimensions of Lamp with Shade (inches): 13.5" H x 10" Diameter Bulb Specifications: E-26 Bulb Number of Sockets: 1 Sold without lampshade All items ship from High Point, North Carolina.