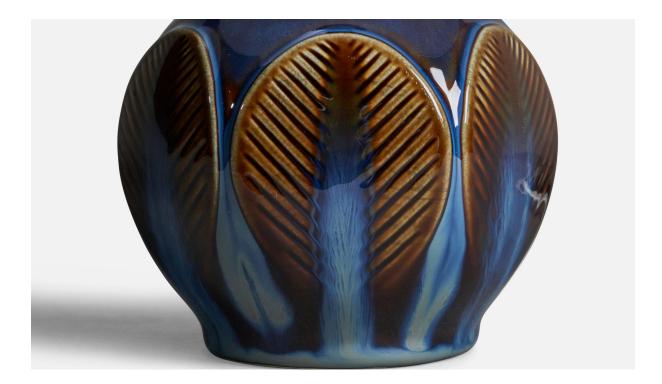

## **Product Description**

A blue-glazed stoneware table lamp designed and produced by Søholm, Bornholm, Denmark, 1960s. Dimensions of Lamp (inches): 10" H x 4.75" Diameter Dimensions of Shade (inches): 4.5" Top Diameter x 10" Bottom Diameter x 6" H Dimensions of Lamp with Shade (inches): 13.5" H x 10" Diameter Bulb Specifications: E-26 Bulb Number of Sockets: 1 Sold without lampshade All items ship from High Point, North Carolina.