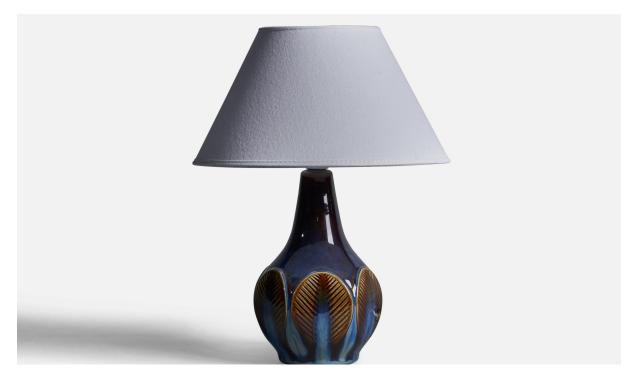

| Title:       | Søholm, Table Lamp, Stoneware, Denmark, 1960s |
|--------------|-----------------------------------------------|
| Dimensions:  | 10.0 in x 4.75 in                             |
| Inventory #: | 9920                                          |
| Price:       | \$1,150.00                                    |

## **Product Description**

A blue-glazed stoneware table lamp designed and produced by Søholm, Bornholm, Denmark, 1960s. Dimensions of Lamp (inches): 10" H x 4.75" Diameter Dimensions of Shade (inches): 4.5" Top Diameter x 10" Bottom Diameter x 6" H Dimensions of Lamp with Shade (inches): 13.5" H x 10" Diameter Bulb Specifications: E-26 Bulb Number of Sockets: 1 Sold without lampshade All items ship from High Point, North Carolina.