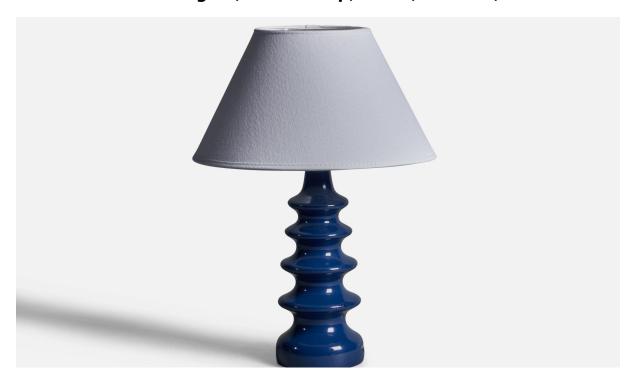

## **Product Description**

A blue-painted wood table lamp designed and produced in Sweden, 1960s. Dimensions of Lamp (inches): 10.75" H x 3.6" Diameter Dimensions of Shade (inches): 4.5" Top Diameter x 10" Bottom Diameter x 6" H Dimensions of Lamp with Shade (inches): 14" H x 10" Diameter Bulb Specifications: E-26 Bulb Number of Sockets: 1 Sold without lampshade All items ship from High Point, North Carolina.