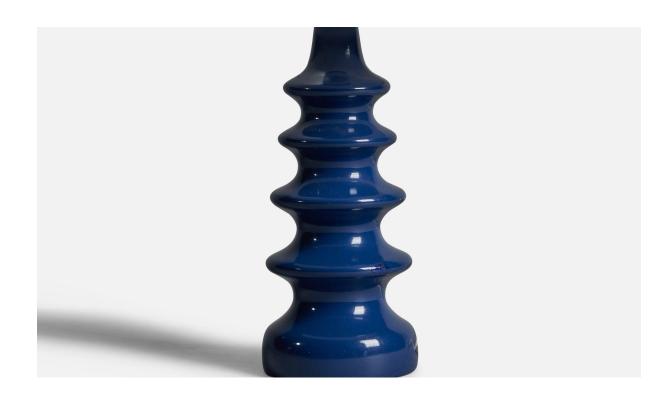

## **Product Description**

A blue-painted wood table lamp designed and produced in Sweden, 1960s. Dimensions of Lamp (inches): 10.75" H x 3.6" Diameter Dimensions of Shade (inches): 4.5" Top Diameter x 10" Bottom Diameter x 6" H Dimensions of Lamp with Shade (inches): 14" H x 10" Diameter Bulb Specifications: E-26 Bulb Number of Sockets: 1 Sold without lampshade All items ship from High Point, North Carolina.