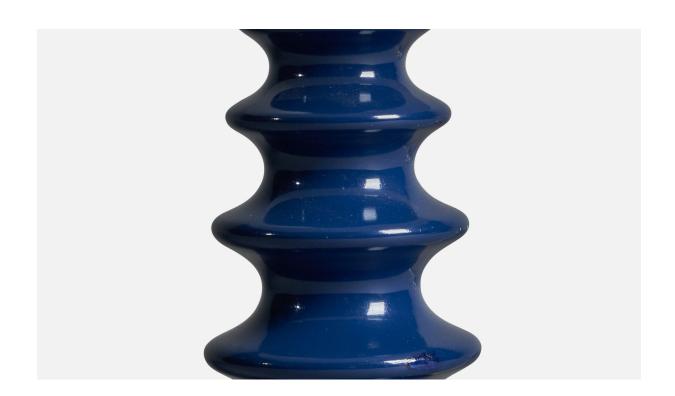

## **Product Description**

A blue-painted wood table lamp designed and produced in Sweden, 1960s. Dimensions of Lamp (inches): 10.75" H x 3.6" Diameter Dimensions of Shade (inches): 4.5" Top Diameter x 10" Bottom Diameter x 6" H Dimensions of Lamp with Shade (inches): 14" H x 10" Diameter Bulb Specifications: E-26 Bulb Number of Sockets: 1 Sold without lampshade All items ship from High Point, North Carolina.