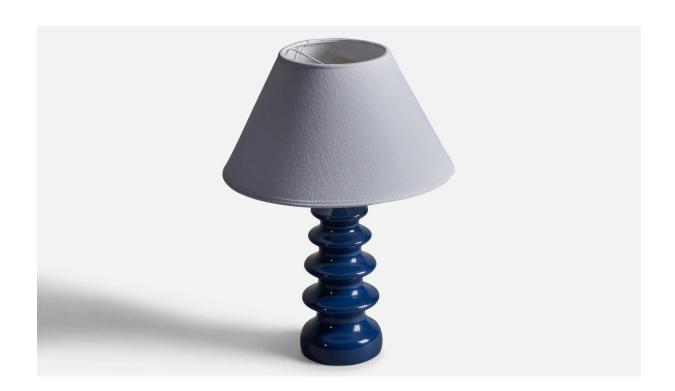

## **Product Description**

A blue-painted wood table lamp designed and produced in Sweden, 1960s. Dimensions of Lamp (inches): 10.75" H x 3.6" Diameter Dimensions of Shade (inches): 4.5" Top Diameter x 10" Bottom Diameter x 6" H Dimensions of Lamp with Shade (inches): 14" H x 10" Diameter Bulb Specifications: E-26 Bulb Number of Sockets: 1 Sold without lampshade All items ship from High Point, North Carolina.