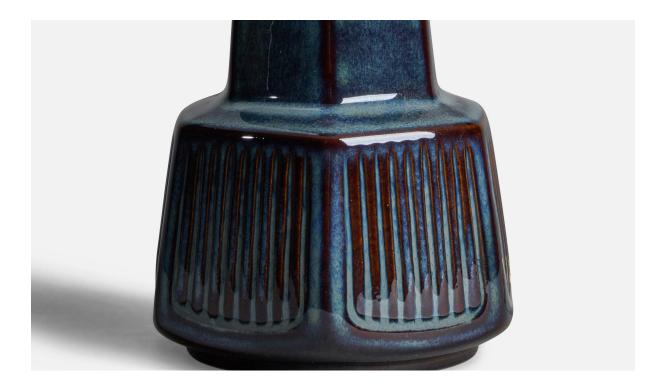

## **Product Description**

A blue-glazed stoneware table lamp designed and produced by Søholm, Bornholm, Denmark, 1960s. Dimensions of Lamp (inches): 10" H x 5" Diameter Dimensions of Shade (inches): 4.5" Top Diameter x 10" Bottom Diameter x 6" H Dimensions of Lamp with Shade (inches): 13.5" H x 10" Diameter Bulb Specifications: E-26 Bulb Number of Sockets: 1 Sold without lampshade All items ship from High Point, North Carolina.