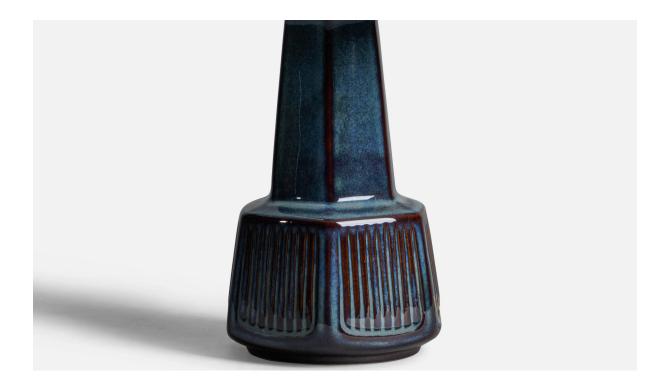

## **Product Description**

A blue-glazed stoneware table lamp designed and produced by Søholm, Bornholm, Denmark, 1960s. Dimensions of Lamp (inches): 10" H x 5" Diameter Dimensions of Shade (inches): 4.5" Top Diameter x 10" Bottom Diameter x 6" H Dimensions of Lamp with Shade (inches): 13.5" H x 10" Diameter Bulb Specifications: E-26 Bulb Number of Sockets: 1 Sold without lampshade All items ship from High Point, North Carolina.