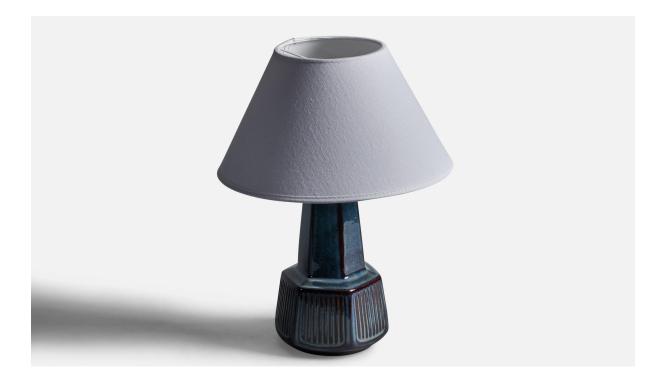

## **Product Description**

A blue-glazed stoneware table lamp designed and produced by Søholm, Bornholm, Denmark, 1960s. Dimensions of Lamp (inches): 10" H x 5" Diameter Dimensions of Shade (inches): 4.5" Top Diameter x 10" Bottom Diameter x 6" H Dimensions of Lamp with Shade (inches): 13.5" H x 10" Diameter Bulb Specifications: E-26 Bulb Number of Sockets: 1 Sold without lampshade All items ship from High Point, North Carolina.