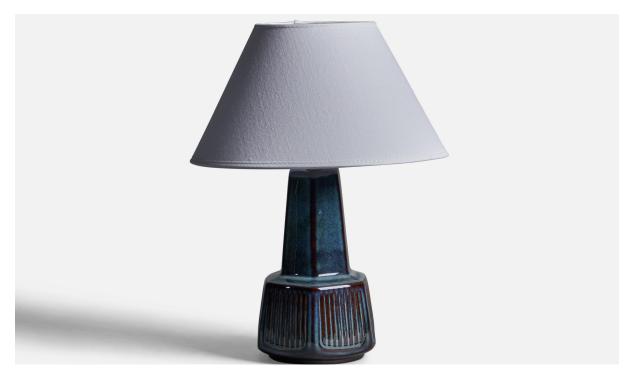

## **Product Description**

A blue-glazed stoneware table lamp designed and produced by Søholm, Bornholm, Denmark, 1960s. Dimensions of Lamp (inches): 10" H x 5" Diameter Dimensions of Shade (inches): 4.5" Top Diameter x 10" Bottom Diameter x 6" H Dimensions of Lamp with Shade (inches): 13.5" H x 10" Diameter Bulb Specifications: E-26 Bulb Number of Sockets: 1 Sold without lampshade All items ship from High Point, North Carolina.