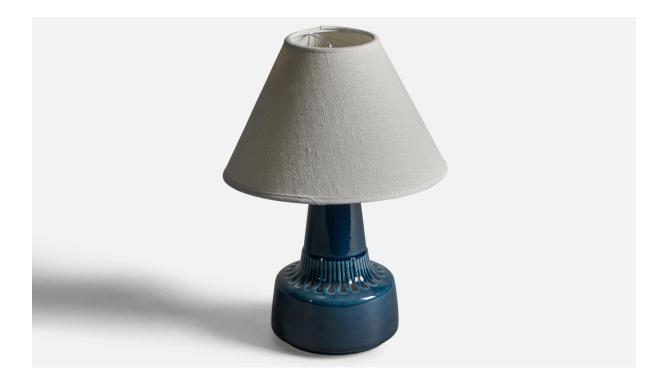

| Title:       | Søholm, Table Lamp, Stoneware, Denmark, 1960s |
|--------------|-----------------------------------------------|
| Dimensions:  | 9.0 in x 4.75 in                              |
| Inventory #: | 9934                                          |
| Price:       | \$1,150.00                                    |

## **Product Description**

A blue-glazed stoneware table lamp designed and produced by Søholm, Bornholm, Denmark, 1960s. Dimensions of Lamp (inches): 9" H x 4.75" Diameter Dimensions of Shade (inches): 3" Top Diameter x 8" Bottom Diameter x 5.4" H Dimensions of Lamp with Shade (inches): 11.5" H x 8" Diameter Bulb Specifications: E-26 Bulb Number of Sockets: 1 Sold without lampshade All items ship from High Point, North Carolina. All lighting will be converted for US usage. We are unable to confirm that any electrical item meets UL-Listing standards at our facility