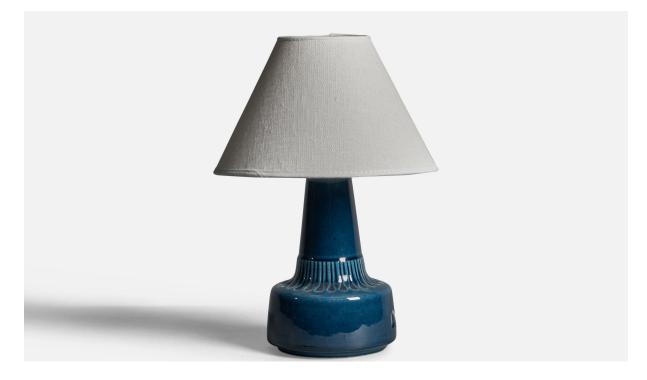

| Title:       | Søholm, Table Lamp, Stoneware, Denmark, 1960s |
|--------------|-----------------------------------------------|
| Dimensions:  | 9.0 in x 4.75 in                              |
| Inventory #: | 9934                                          |
| Price:       | \$1,150.00                                    |

## **Product Description**

A blue-glazed stoneware table lamp designed and produced by Søholm, Bornholm, Denmark, 1960s. Dimensions of Lamp (inches): 9" H x 4.75" Diameter Dimensions of Shade (inches): 3" Top Diameter x 8" Bottom Diameter x 5.4" H Dimensions of Lamp with Shade (inches): 11.5" H x 8" Diameter Bulb Specifications: E-26 Bulb Number of Sockets: 1 Sold without lampshade All items ship from High Point, North Carolina. All lighting will be converted for US usage. We are unable to confirm that any electrical item meets UL-Listing standards at our facility