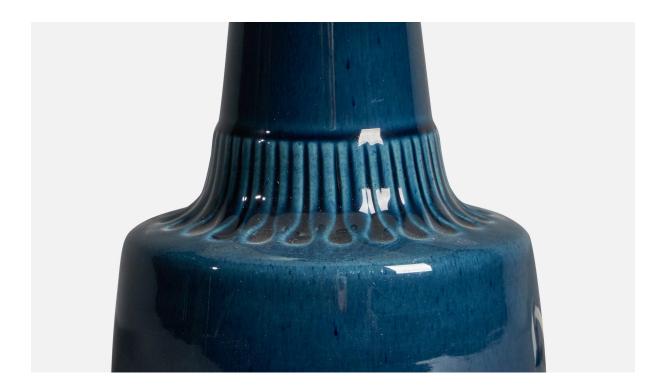

## **Product Description**

A blue-glazed stoneware table lamp designed and produced by Søholm, Bornholm, Denmark, 1960s. Dimensions of Lamp (inches): 9" H x 4.75" Diameter Dimensions of Shade (inches): 3" Top Diameter x 8" Bottom Diameter x 5.4" H Dimensions of Lamp with Shade (inches): 11.5" H x 8" Diameter Bulb Specifications: E-26 Bulb Number of Sockets: 1 Sold without lampshade All items ship from High Point, North Carolina. All lighting will be converted for US usage. We are unable to confirm that any electrical item meets UL-Listing standards at our facility