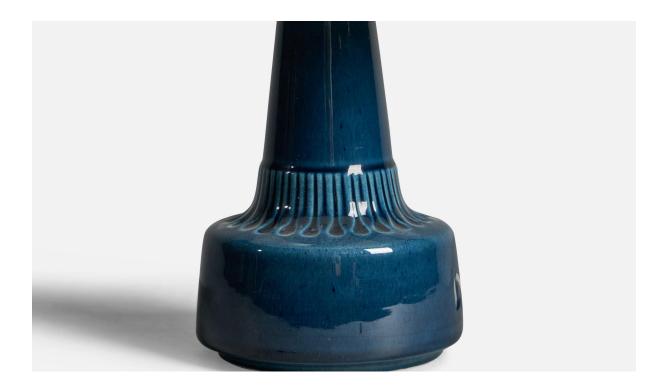

| Title:       | Søholm, Table Lamp, Stoneware, Denmark, 1960s |
|--------------|-----------------------------------------------|
| Dimensions:  | 9.0 in x 4.75 in                              |
| Inventory #: | 9934                                          |
| Price:       | \$1,150.00                                    |

## **Product Description**

A blue-glazed stoneware table lamp designed and produced by Søholm, Bornholm, Denmark, 1960s. Dimensions of Lamp (inches): 9" H x 4.75" Diameter Dimensions of Shade (inches): 3" Top Diameter x 8" Bottom Diameter x 5.4" H Dimensions of Lamp with Shade (inches): 11.5" H x 8" Diameter Bulb Specifications: E-26 Bulb Number of Sockets: 1 Sold without lampshade All items ship from High Point, North Carolina. All lighting will be converted for US usage. We are unable to confirm that any electrical item meets UL-Listing standards at our facility