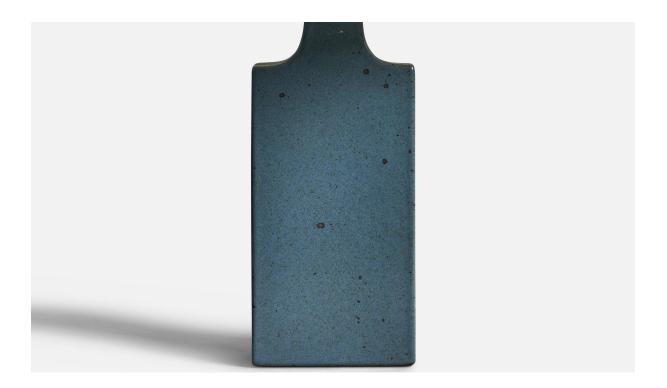

## Per & Annelise Linneman-Schmidt, Table Lamp, Stoneware, Denmark, 1960s

| Title:       | Per & Annelise Linneman-Schmidt, Table Lamp, Stoneware, Denmark,<br>1960s |
|--------------|---------------------------------------------------------------------------|
| Dimensions:  | 11.75 in x 4.0 in x 2.3 in                                                |
| Inventory #: | 9936                                                                      |
| Price:       | \$1,900.00                                                                |

## **Product Description**

A blue-glazed stoneware table lamp designed by Per & Annelise Linneman-Schmidt and produced by Palshus, Denmark, 1960s Dimensions of Lamp (inches): 11.75" H x 4" W x 2.3" D Dimensions of Shade (inches): 3.5" Top Diameter x 10" Bottom Diameter x 7.25" H Dimensions of Lamp with Shade (inches): 15.25" H x 10" Diameter Bulb Specifications: E-26 Bulb Number of Sockets: 1 Sold without lampshade All items ship from High Point, North Carolina. All lighting will be converted for US usage. We are unable to confirm that any electrical item meets UL-Listing standards at our facility