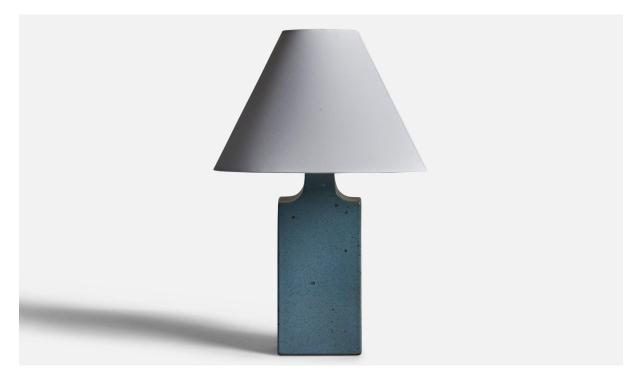

## Per & Annelise Linneman-Schmidt, Table Lamp, Stoneware, Denmark, 1960s

| Title:       | Per & Annelise Linneman-Schmidt, Table Lamp, Stoneware, Denmark,<br>1960s |
|--------------|---------------------------------------------------------------------------|
| Dimensions:  | 11.75 in x 4.0 in x 2.3 in                                                |
| Inventory #: | 9936                                                                      |
| Price:       | \$1,900.00                                                                |

## **Product Description**

A blue-glazed stoneware table lamp designed by Per & Annelise Linneman-Schmidt and produced by Palshus, Denmark, 1960s Dimensions of Lamp (inches): 11.75" H x 4" W x 2.3" D Dimensions of Shade (inches): 3.5" Top Diameter x 10" Bottom Diameter x 7.25" H Dimensions of Lamp with Shade (inches): 15.25" H x 10" Diameter Bulb Specifications: E-26 Bulb Number of Sockets: 1 Sold without lampshade All items ship from High Point, North Carolina. All lighting will be converted for US usage. We are unable to confirm that any electrical item meets UL-Listing standards at our facility