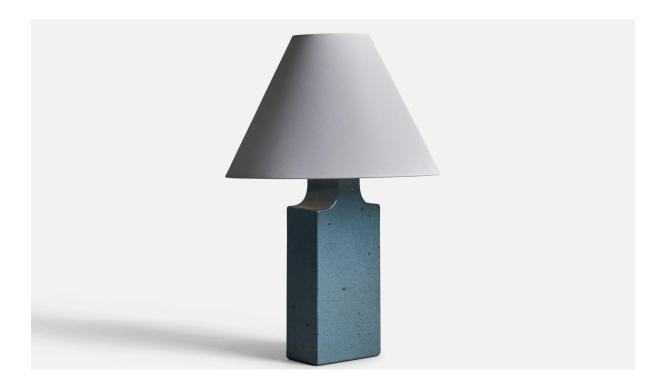

## Per & Annelise Linneman-Schmidt, Table Lamp, Stoneware, Denmark, 1960s

| Title:       | Per & Annelise Linneman-Schmidt, Table Lamp, Stoneware, Denmark,<br>1960s |
|--------------|---------------------------------------------------------------------------|
| Dimensions:  | 11.75 in x 4.0 in x 2.3 in                                                |
| Inventory #: | 9936                                                                      |
| Price:       | \$1,900.00                                                                |

## **Product Description**

A blue-glazed stoneware table lamp designed by Per & Annelise Linneman-Schmidt and produced by Palshus, Denmark, 1960s Dimensions of Lamp (inches): 11.75" H x 4" W x 2.3" D Dimensions of Shade (inches): 3.5" Top Diameter x 10" Bottom Diameter x 7.25" H Dimensions of Lamp with Shade (inches): 15.25" H x 10" Diameter Bulb Specifications: E-26 Bulb Number of Sockets: 1 Sold without lampshade All items ship from High Point, North Carolina. All lighting will be converted for US usage. We are unable to confirm that any electrical item meets UL-Listing standards at our facility