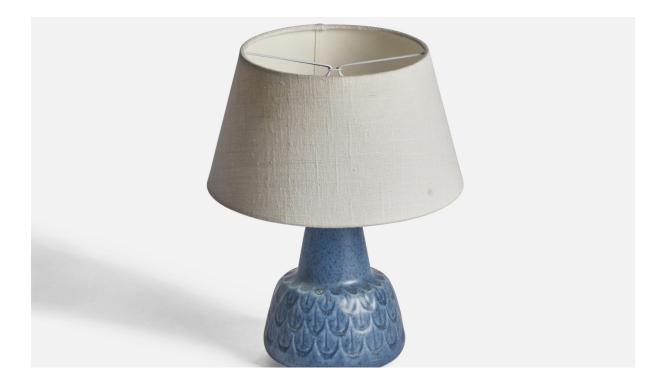

| Title:       | Søholm, Table Lamp, Stoneware, Denmark, 1960s |
|--------------|-----------------------------------------------|
| Dimensions:  | 9.75 in x 5.5 in                              |
| Inventory #: | 9939                                          |
| Price:       | \$1,900.00                                    |

## **Product Description**

A blue-glazed stoneware table lamp designed and produced by Søholm, Bornholm, Denmark, 1960s. Dimensions of Lamp (inches): 9.75" H x 5.5" Diameter Dimensions of Shade (inches): 5.5" Top Diameter x 8" Bottom Diameter x 7" H Dimensions of Lamp with Shade (inches): 14.25" H x 8" Diameter Bulb Specifications: E-26 Bulb Number of Sockets: 1 Sold without lampshade All items ship from High Point, North Carolina. All lighting will be converted for US usage. We are unable to confirm that any electrical item meets UL-Listing standards at our facility