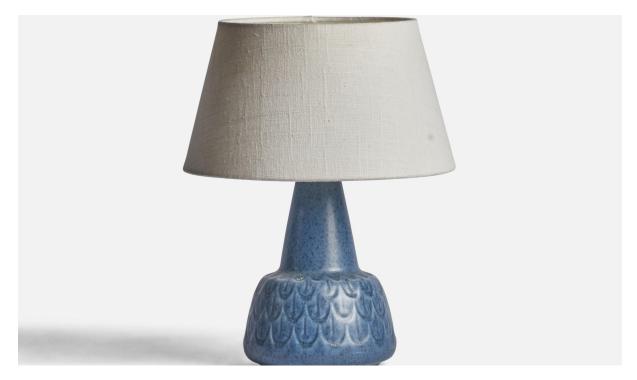

| Title:       | Søholm, Table Lamp, Stoneware, Denmark, 1960s |
|--------------|-----------------------------------------------|
| Dimensions:  | 9.75 in x 5.5 in                              |
| Inventory #: | 9939                                          |
| Price:       | \$1,900.00                                    |

## **Product Description**

A blue-glazed stoneware table lamp designed and produced by Søholm, Bornholm, Denmark, 1960s. Dimensions of Lamp (inches): 9.75" H x 5.5" Diameter Dimensions of Shade (inches): 5.5" Top Diameter x 8" Bottom Diameter x 7" H Dimensions of Lamp with Shade (inches): 14.25" H x 8" Diameter Bulb Specifications: E-26 Bulb Number of Sockets: 1 Sold without lampshade All items ship from High Point, North Carolina. All lighting will be converted for US usage. We are unable to confirm that any electrical item meets UL-Listing standards at our facility