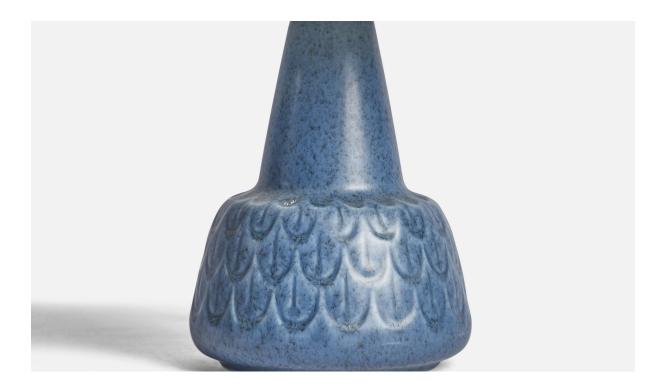

| Title:       | Søholm, Table Lamp, Stoneware, Denmark, 1960s |
|--------------|-----------------------------------------------|
| Dimensions:  | 9.75 in x 5.5 in                              |
| Inventory #: | 9939                                          |
| Price:       | \$1,900.00                                    |

## **Product Description**

A blue-glazed stoneware table lamp designed and produced by Søholm, Bornholm, Denmark, 1960s. Dimensions of Lamp (inches): 9.75" H x 5.5" Diameter Dimensions of Shade (inches): 5.5" Top Diameter x 8" Bottom Diameter x 7" H Dimensions of Lamp with Shade (inches): 14.25" H x 8" Diameter Bulb Specifications: E-26 Bulb Number of Sockets: 1 Sold without lampshade All items ship from High Point, North Carolina. All lighting will be converted for US usage. We are unable to confirm that any electrical item meets UL-Listing standards at our facility