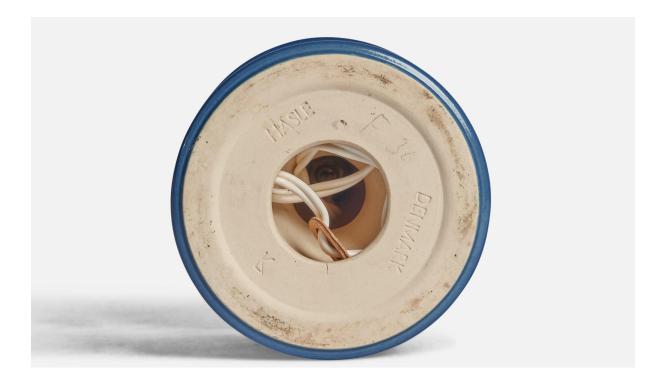

## **Product Description**

A blue-glazed stoneware table lamp designed and produced by Hasle Keramik, Bornholm, Denmark, 1960s. Dimensions of Lamp (inches): 9.25" H x 4.75" Diameter Dimensions of Shade (inches): 4.5" Top Diameter x 10" Bottom Diameter x 6" H Dimensions of Lamp with Shade (inches): 12.25" H x 10" Diameter Bulb Specifications: E-26 Bulb Number of Sockets: 1 Sold without lampshade All items ship from High Point, North Carolina.