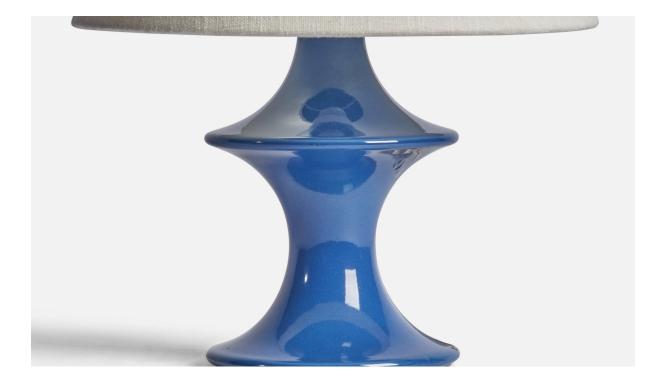

## **Product Description**

A blue-glazed stoneware table lamp designed and produced by Hasle Keramik, Bornholm, Denmark, 1960s. Dimensions of Lamp (inches): 9.25" H x 4.75" Diameter Dimensions of Shade (inches): 4.5" Top Diameter x 10" Bottom Diameter x 6" H Dimensions of Lamp with Shade (inches): 12.25" H x 10" Diameter Bulb Specifications: E-26 Bulb Number of Sockets: 1 Sold without lampshade All items ship from High Point, North Carolina.