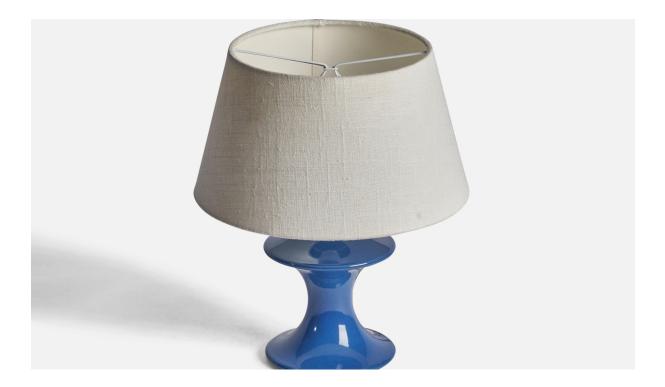

## **Product Description**

A blue-glazed stoneware table lamp designed and produced by Hasle Keramik, Bornholm, Denmark, 1960s. Dimensions of Lamp (inches): 9.25" H x 4.75" Diameter Dimensions of Shade (inches): 4.5" Top Diameter x 10" Bottom Diameter x 6" H Dimensions of Lamp with Shade (inches): 12.25" H x 10" Diameter Bulb Specifications: E-26 Bulb Number of Sockets: 1 Sold without lampshade All items ship from High Point, North Carolina.