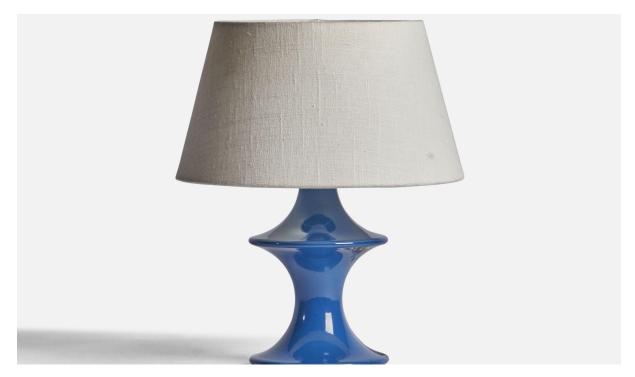

## **Product Description**

A blue-glazed stoneware table lamp designed and produced by Hasle Keramik, Bornholm, Denmark, 1960s. Dimensions of Lamp (inches): 9.25" H x 4.75" Diameter Dimensions of Shade (inches): 4.5" Top Diameter x 10" Bottom Diameter x 6" H Dimensions of Lamp with Shade (inches): 12.25" H x 10" Diameter Bulb Specifications: E-26 Bulb Number of Sockets: 1 Sold without lampshade All items ship from High Point, North Carolina.