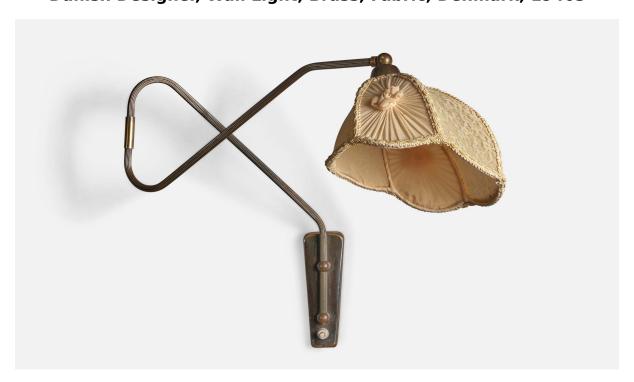

## Danish Designer, Wall Light, Brass, Fabric, Denmark, 1940s

| Title:       | Danish Designer, Wall Light, Brass, Fabric, Denmark, 1940s |
|--------------|------------------------------------------------------------|
| Dimensions:  | 12.5 in x 7.0 in x 32.0 in                                 |
| Inventory #: | 9944                                                       |
| Price:       | \$2,800.00                                                 |

## **Product Description**

An adjustable brass and beige fabric wall light, designed and produced in Denmark, 1940s. Overall Dimensions (inches): 12.5" H x 7" W x 32" D Backplate Dimensions (inches): 6" H x 2.13" W x .69" D Bulb Specifications: E-26 Bulb Number of Sockets: 1 Vintage lampshade in fair condition. All lighting will be converted for US usage. We are unable to confirm that any electrical item meets UL-Listing standards at our facility. Does not include mounting hardware. All items ship from High Point, North Carolina.