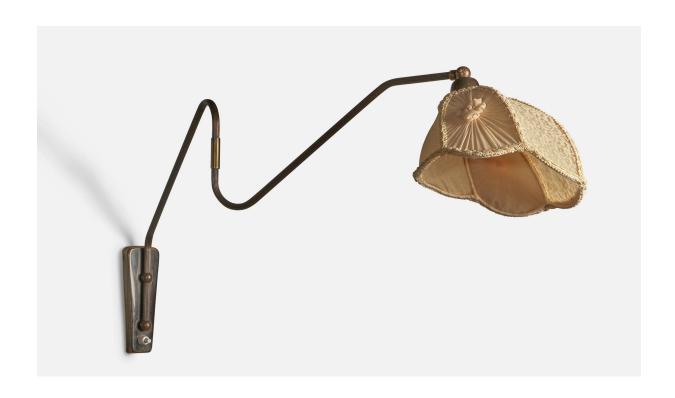

## Danish Designer, Wall Light, Brass, Fabric, Denmark, 1940s

| Title:       | Danish Designer, Wall Light, Brass, Fabric, Denmark, 1940s |
|--------------|------------------------------------------------------------|
| Dimensions:  | 12.5 in x 7.0 in x 32.0 in                                 |
| Inventory #: | 9944                                                       |
| Price:       | \$2,800.00                                                 |

## **Product Description**

An adjustable brass and beige fabric wall light, designed and produced in Denmark, 1940s. Overall Dimensions (inches): 12.5" H x 7" W x 32" D Backplate Dimensions (inches): 6" H x 2.13" W x .69" D Bulb Specifications: E-26 Bulb Number of Sockets: 1 Vintage lampshade in fair condition. All lighting will be converted for US usage. We are unable to confirm that any electrical item meets UL-Listing standards at our facility. Does not include mounting hardware. All items ship from High Point, North Carolina.