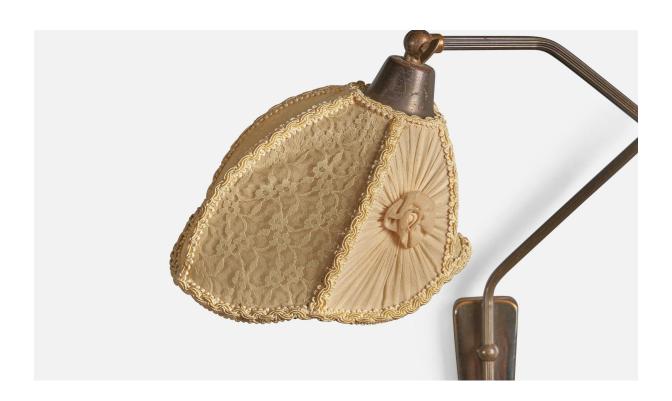

## Danish Designer, Wall Light, Brass, Fabric, Denmark, 1940s

| Title:       | Danish Designer, Wall Light, Brass, Fabric, Denmark, 1940s |
|--------------|------------------------------------------------------------|
| Dimensions:  | 12.5 in x 7.0 in x 32.0 in                                 |
| Inventory #: | 9944                                                       |
| Price:       | \$2,800.00                                                 |

## **Product Description**

An adjustable brass and beige fabric wall light, designed and produced in Denmark, 1940s. Overall Dimensions (inches): 12.5" H x 7" W x 32" D Backplate Dimensions (inches): 6" H x 2.13" W x .69" D Bulb Specifications: E-26 Bulb Number of Sockets: 1 Vintage lampshade in fair condition. All lighting will be converted for US usage. We are unable to confirm that any electrical item meets UL-Listing standards at our facility. Does not include mounting hardware. All items ship from High Point, North Carolina.