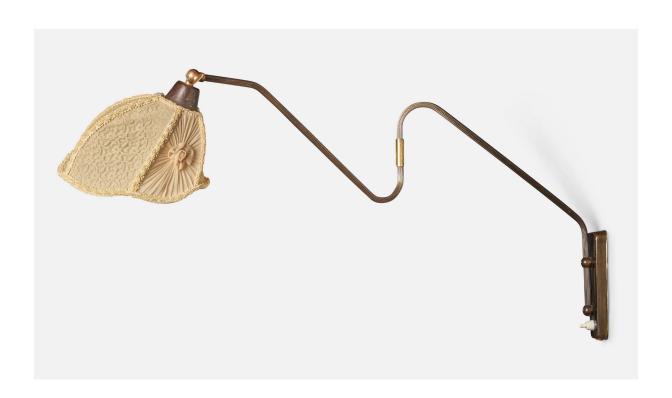

## Danish Designer, Wall Light, Brass, Fabric, Denmark, 1940s

| Title:       | Danish Designer, Wall Light, Brass, Fabric, Denmark, 1940s |
|--------------|------------------------------------------------------------|
| Dimensions:  | 12.5 in x 7.0 in x 32.0 in                                 |
| Inventory #: | 9944                                                       |
| Price:       | \$2,800.00                                                 |

## **Product Description**

An adjustable brass and beige fabric wall light, designed and produced in Denmark, 1940s. Overall Dimensions (inches): 12.5" H x 7" W x 32" D Backplate Dimensions (inches): 6" H x 2.13" W x .69" D Bulb Specifications: E-26 Bulb Number of Sockets: 1 Vintage lampshade in fair condition. All lighting will be converted for US usage. We are unable to confirm that any electrical item meets UL-Listing standards at our facility. Does not include mounting hardware. All items ship from High Point, North Carolina.