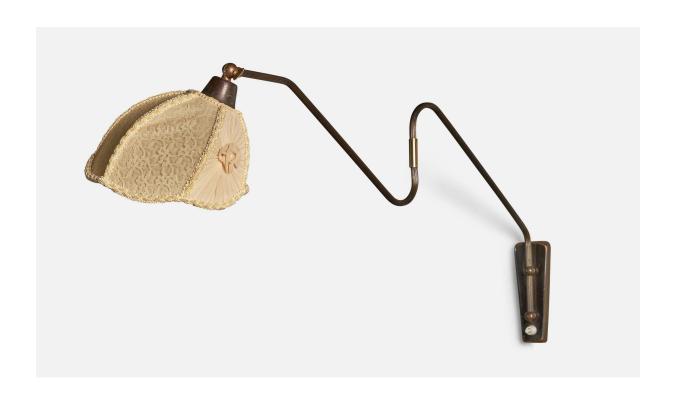

## Danish Designer, Wall Light, Brass, Fabric, Denmark, 1940s

| Title:       | Danish Designer, Wall Light, Brass, Fabric, Denmark, 1940s |
|--------------|------------------------------------------------------------|
| Dimensions:  | 12.5 in x 7.0 in x 32.0 in                                 |
| Inventory #: | 9944                                                       |
| Price:       | \$2,800.00                                                 |

## **Product Description**

An adjustable brass and beige fabric wall light, designed and produced in Denmark, 1940s. Overall Dimensions (inches): 12.5" H x 7" W x 32" D Backplate Dimensions (inches): 6" H x 2.13" W x .69" D Bulb Specifications: E-26 Bulb Number of Sockets: 1 Vintage lampshade in fair condition. All lighting will be converted for US usage. We are unable to confirm that any electrical item meets UL-Listing standards at our facility. Does not include mounting hardware. All items ship from High Point, North Carolina.