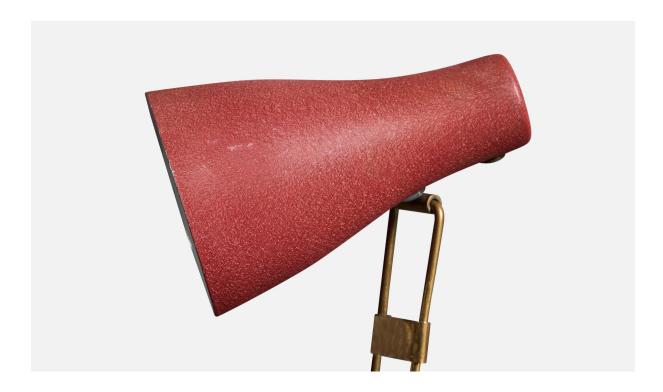

## **Product Description**

A brass and red-lacquered metal table lamp designed and produced by Böhlmarks, Sweden, c. 1950s. Note cord feeds from lampshade. Overall Dimensions (inches): 8.5" H x 6.75" W x 6" D Bulb Specifications: E-14 Bulb Number of Sockets: 1All items ship from High Point, North Carolina. All lighting will be converted for US usage. We are unable to confirm that any electrical item meets UL-Listing standards at our facility