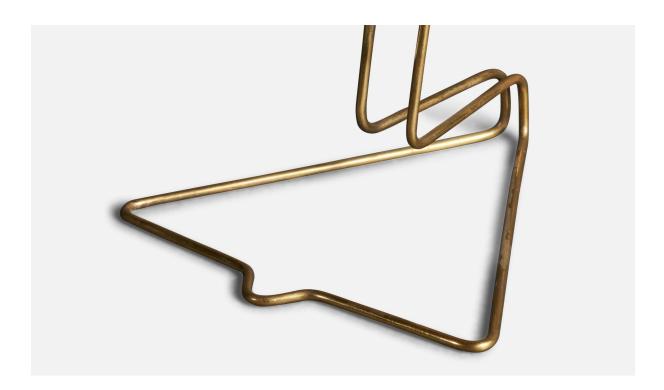

## Böhlmarks, Table Lamp, Brass, Metal, Sweden, 1950s

| Title:       | Böhlmarks, Table Lamp, Brass, Metal, Sweden, 1950s |
|--------------|----------------------------------------------------|
| Dimensions:  | 8.5 in x 6.75 in x 6.0 in                          |
| Inventory #: | 184                                                |
| Price:       | \$1,900.00                                         |

## **Product Description**

A brass and red-lacquered metal table lamp designed and produced by Böhlmarks, Sweden, c. 1950s. Note cord feeds from lampshade. Overall Dimensions (inches): 8.5" H x 6.75" W x 6" D Bulb Specifications: E-14 Bulb Number of Sockets: 1All items ship from High Point, North Carolina. All lighting will be converted for US usage. We are unable to confirm that any electrical item meets UL-Listing standards at our facility