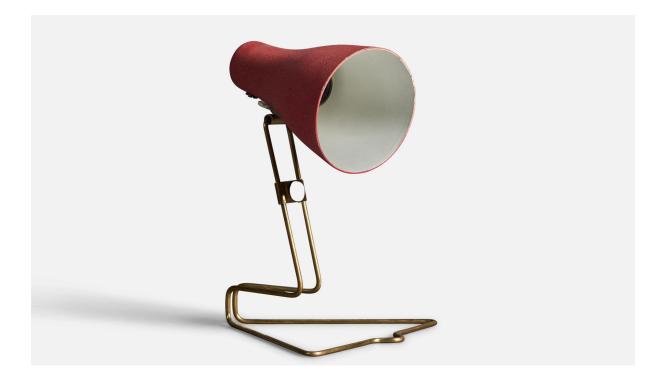

## Böhlmarks, Table Lamp, Brass, Metal, Sweden, 1950s

| Title:       | Böhlmarks, Table Lamp, Brass, Metal, Sweden, 1950s |
|--------------|----------------------------------------------------|
| Dimensions:  | 8.5 in x 6.75 in x 6.0 in                          |
| Inventory #: | 184                                                |
| Price:       | \$1,900.00                                         |

## **Product Description**

A brass and red-lacquered metal table lamp designed and produced by Böhlmarks, Sweden, c. 1950s. Note cord feeds from lampshade. Overall Dimensions (inches): 8.5" H x 6.75" W x 6" D Bulb Specifications: E-14 Bulb Number of Sockets: 1All items ship from High Point, North Carolina. All lighting will be converted for US usage. We are unable to confirm that any electrical item meets UL-Listing standards at our facility