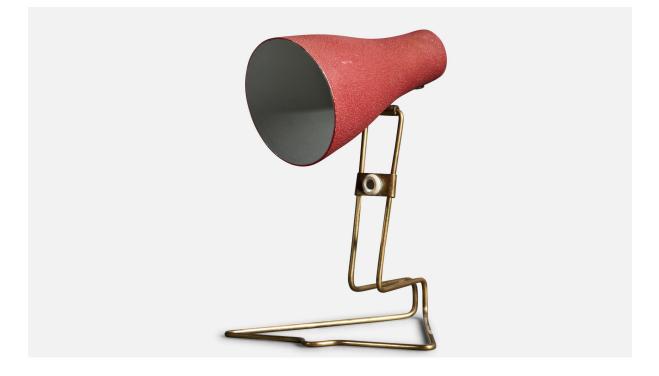

## Böhlmarks, Table Lamp, Brass, Metal, Sweden, 1950s

| Title:       | Böhlmarks, Table Lamp, Brass, Metal, Sweden, 1950s |
|--------------|----------------------------------------------------|
| Dimensions:  | 8.5 in x 6.75 in x 6.0 in                          |
| Inventory #: | 184                                                |
| Price:       | \$1,900.00                                         |

## **Product Description**

A brass and red-lacquered metal table lamp designed and produced by Böhlmarks, Sweden, c. 1950s. Note cord feeds from lampshade. Overall Dimensions (inches): 8.5" H x 6.75" W x 6" D Bulb Specifications: E-14 Bulb Number of Sockets: 1All items ship from High Point, North Carolina. All lighting will be converted for US usage. We are unable to confirm that any electrical item meets UL-Listing standards at our facility