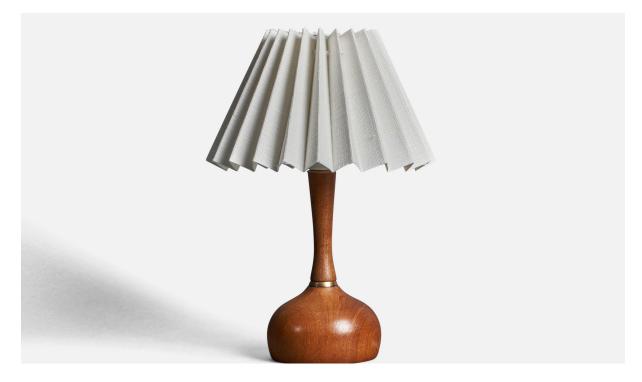

## Swedish Designer, Table Lamp, Teak, Brass, Sweden, 1950s

| Title:       | Swedish Designer, Table Lamp, Teak, Brass, Sweden, 1950s |
|--------------|----------------------------------------------------------|
| Dimensions:  | 8.5 in x 3.5 in                                          |
| Inventory #: | 10010                                                    |
| Price:       | \$1,600.00                                               |

## **Product Description**

A teak and brass table lamp, designed and produced in Sweden, 1950s. Dimensions of Lamp (inches): 8.5" H x 3.5" Diameter Dimensions of Shade (inches): 3.5" Top Diameter x 7.5" Bottom Diameter x 4.75" H Dimensions of Lamp with Shade (inches): 11" H x 7.5" Diameter Bulb Specifications: E-26 Bulb Number of Sockets: 1 Sold without lampshade All lighting will be converted for US usage. We are unable to confirm that any electrical item meets UL-Listing standards at our facility.