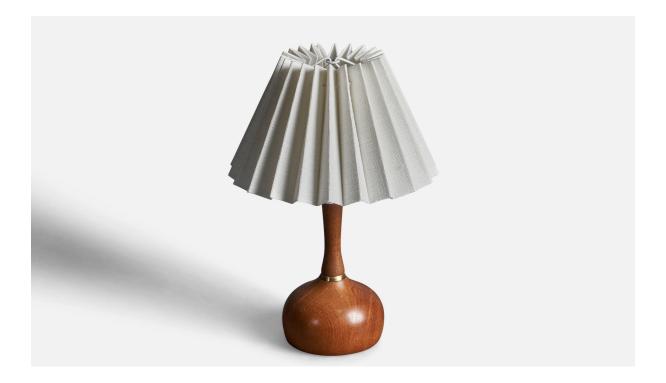

## Swedish Designer, Table Lamp, Teak, Brass, Sweden, 1950s

| Title:       | Swedish Designer, Table Lamp, Teak, Brass, Sweden, 1950s |
|--------------|----------------------------------------------------------|
| Dimensions:  | 8.5 in x 3.5 in                                          |
| Inventory #: | 10010                                                    |
| Price:       | \$1,600.00                                               |

## **Product Description**

A teak and brass table lamp, designed and produced in Sweden, 1950s. Dimensions of Lamp (inches): 8.5" H x 3.5" Diameter Dimensions of Shade (inches): 3.5" Top Diameter x 7.5" Bottom Diameter x 4.75" H Dimensions of Lamp with Shade (inches): 11" H x 7.5" Diameter Bulb Specifications: E-26 Bulb Number of Sockets: 1 Sold without lampshade All lighting will be converted for US usage. We are unable to confirm that any electrical item meets UL-Listing standards at our facility.