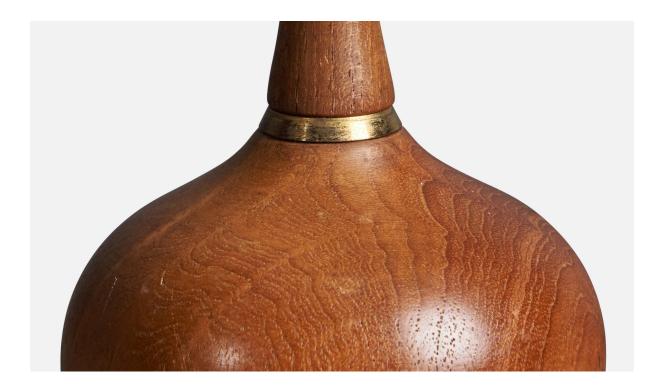

## Swedish Designer, Table Lamp, Teak, Brass, Sweden, 1950s

| Title:       | Swedish Designer, Table Lamp, Teak, Brass, Sweden, 1950s |
|--------------|----------------------------------------------------------|
| Dimensions:  | 8.5 in x 3.5 in                                          |
| Inventory #: | 10010                                                    |
| Price:       | \$1,600.00                                               |

## **Product Description**

A teak and brass table lamp, designed and produced in Sweden, 1950s. Dimensions of Lamp (inches): 8.5" H x 3.5" Diameter Dimensions of Shade (inches): 3.5" Top Diameter x 7.5" Bottom Diameter x 4.75" H Dimensions of Lamp with Shade (inches): 11" H x 7.5" Diameter Bulb Specifications: E-26 Bulb Number of Sockets: 1 Sold without lampshade All lighting will be converted for US usage. We are unable to confirm that any electrical item meets UL-Listing standards at our facility.