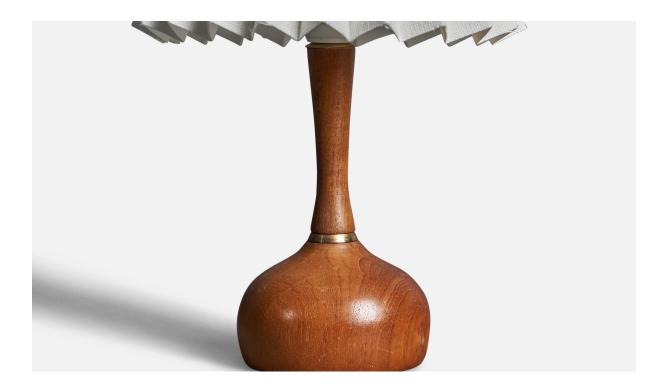

## Swedish Designer, Table Lamp, Teak, Brass, Sweden, 1950s

| Title:       | Swedish Designer, Table Lamp, Teak, Brass, Sweden, 1950s |
|--------------|----------------------------------------------------------|
| Dimensions:  | 8.5 in x 3.5 in                                          |
| Inventory #: | 10010                                                    |
| Price:       | \$1,600.00                                               |

## **Product Description**

A teak and brass table lamp, designed and produced in Sweden, 1950s. Dimensions of Lamp (inches): 8.5" H x 3.5" Diameter Dimensions of Shade (inches): 3.5" Top Diameter x 7.5" Bottom Diameter x 4.75" H Dimensions of Lamp with Shade (inches): 11" H x 7.5" Diameter Bulb Specifications: E-26 Bulb Number of Sockets: 1 Sold without lampshade All lighting will be converted for US usage. We are unable to confirm that any electrical item meets UL-Listing standards at our facility.