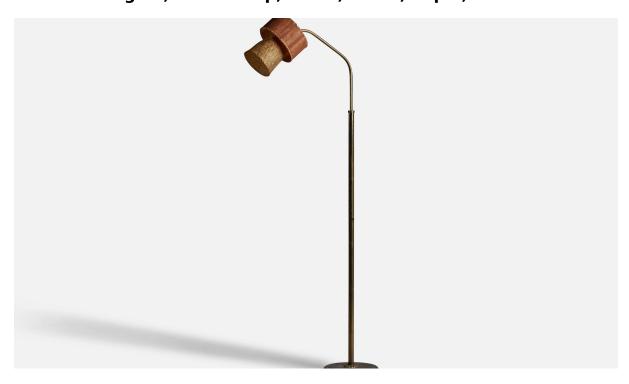

## Danish Designer, Floor Lamp, Brass, Wood, Paper, Denmark 1930s

| Title:       | Danish Designer, Floor Lamp, Brass, Wood, Paper, Denmark 1930s |
|--------------|----------------------------------------------------------------|
| Dimensions:  | 63.0 in x 9.75 in x 26.0 in                                    |
| Inventory #: | 10050                                                          |
| Price:       | \$5,800.00                                                     |

## **Product Description**

An adjustable brass, wood veneer, and paper floor lamp designed and produced in Denmark, c. 1930s. Overall Dimensions (inches):  $63^{\prime\prime}$  H x  $9.75^{\prime\prime}$  W x  $26^{\prime\prime}$  D Bulb Specifications: E-26 Bulb Number of Sockets: 1 Condition: lampshade with unevenness to paper part of lampshade. Lampshade likely assorted at some point in time. Sold with lampshade. All lighting will be converted for US usage. We are unable to confirm that any electrical item meets UL-Listing standards at our facility. All items ship from High Point, North Carolina.