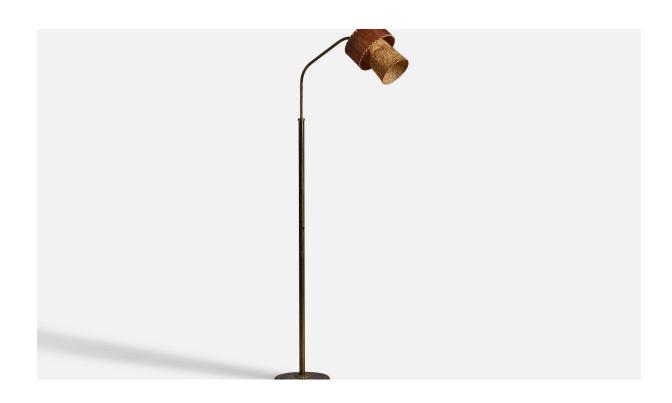

## Danish Designer, Floor Lamp, Brass, Wood, Paper, Denmark 1930s

| Title:       | Danish Designer, Floor Lamp, Brass, Wood, Paper, Denmark 1930s |
|--------------|----------------------------------------------------------------|
| Dimensions:  | 63.0 in x 9.75 in x 26.0 in                                    |
| Inventory #: | 10050                                                          |
| Price:       | \$5,800.00                                                     |

## **Product Description**

An adjustable brass, wood veneer, and paper floor lamp designed and produced in Denmark, c. 1930s. Overall Dimensions (inches):  $63^{\prime\prime}$  H x  $9.75^{\prime\prime}$  W x  $26^{\prime\prime}$  D Bulb Specifications: E-26 Bulb Number of Sockets: 1 Condition: lampshade with unevenness to paper part of lampshade. Lampshade likely assorted at some point in time. Sold with lampshade. All lighting will be converted for US usage. We are unable to confirm that any electrical item meets UL-Listing standards at our facility. All items ship from High Point, North Carolina.