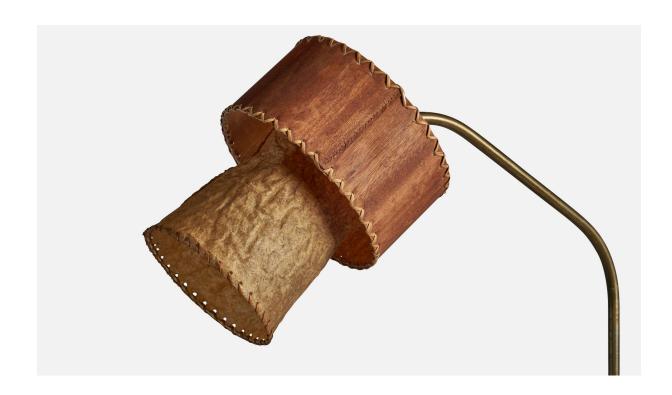

## **Product Description**

An adjustable brass, wood veneer, and paper floor lamp designed and produced in Denmark, c. 1930s. Overall Dimensions (inches):  $63^{\prime\prime}$  H x  $9.75^{\prime\prime}$  W x  $26^{\prime\prime}$  D Bulb Specifications: E-26 Bulb Number of Sockets: 1 Condition: lampshade with unevenness to paper part of lampshade. Lampshade likely assorted at some point in time. Sold with lampshade. All lighting will be converted for US usage. We are unable to confirm that any electrical item meets UL-Listing standards at our facility. All items ship from High Point, North Carolina.