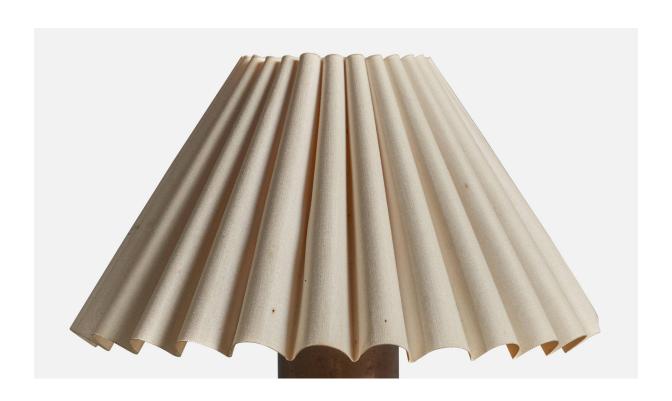

## Danish Designer, Table Lamps, Brass, Metal, Paper, Denmark, 1940s

| Title:       | Danish Designer, Table Lamps, Brass, Metal, Paper, Denmark, 1940s |
|--------------|-------------------------------------------------------------------|
| Dimensions:  | 7.5 in x 7.75 in                                                  |
| Inventory #: | 10112                                                             |
| Price:       | \$3,800.00                                                        |

## **Product Description**

A pair of brass, white-lacquered metal and white paper lampshade table lamps designed and produced in Denmark, 1940s. Overall Dimensions (inches): 7.5" H x 7.75" Diameter Bulb Specifications: E-26 Bulb Number of Sockets: 1 All lighting will be converted for US usage. We are unable to confirm that any electrical item meets UL-Listing standards at our facility.