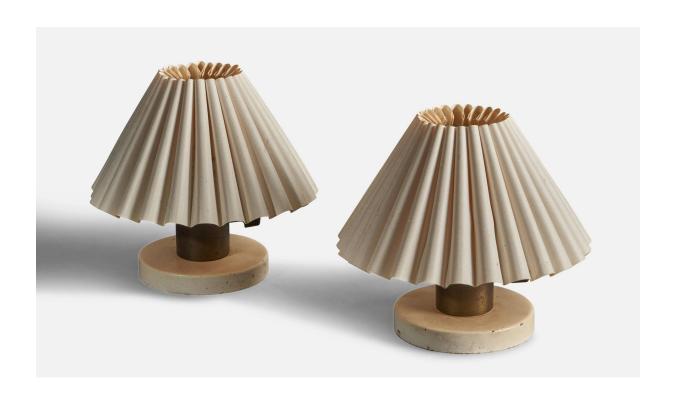

## Danish Designer, Table Lamps, Brass, Metal, Paper, Denmark, 1940s

| Title:       | Danish Designer, Table Lamps, Brass, Metal, Paper, Denmark, 1940s |
|--------------|-------------------------------------------------------------------|
| Dimensions:  | 7.5 in x 7.75 in                                                  |
| Inventory #: | 10112                                                             |
| Price:       | \$3,800.00                                                        |

## **Product Description**

A pair of brass, white-lacquered metal and white paper lampshade table lamps designed and produced in Denmark, 1940s. Overall Dimensions (inches): 7.5" H x 7.75" Diameter Bulb Specifications: E-26 Bulb Number of Sockets: 1 All lighting will be converted for US usage. We are unable to confirm that any electrical item meets UL-Listing standards at our facility.