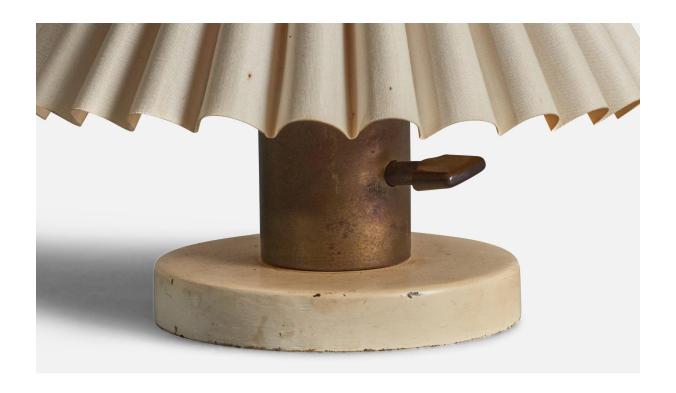

## **Product Description**

A pair of brass, white-lacquered metal and white paper lampshade table lamps designed and produced in Denmark, 1940s. Overall Dimensions (inches): 7.5" H x 7.75" Diameter Bulb Specifications: E-26 Bulb Number of Sockets: 1 All lighting will be converted for US usage. We are unable to confirm that any electrical item meets UL-Listing standards at our facility.