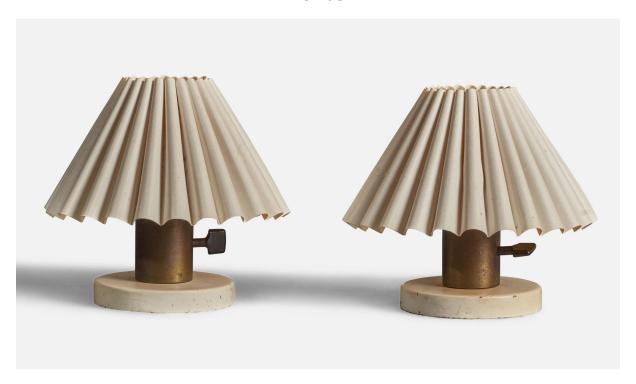

## Danish Designer, Table Lamps, Brass, Metal, Paper, Denmark, 1940s

| Title:       | Danish Designer, Table Lamps, Brass, Metal, Paper, Denmark, 1940s |
|--------------|-------------------------------------------------------------------|
| Dimensions:  | 7.5 in x 7.75 in                                                  |
| Inventory #: | 10112                                                             |
| Price:       | \$3,800.00                                                        |

## **Product Description**

A pair of brass, white-lacquered metal and white paper lampshade table lamps designed and produced in Denmark, 1940s. Overall Dimensions (inches): 7.5" H x 7.75" Diameter Bulb Specifications: E-26 Bulb Number of Sockets: 1 All lighting will be converted for US usage. We are unable to confirm that any electrical item meets UL-Listing standards at our facility.