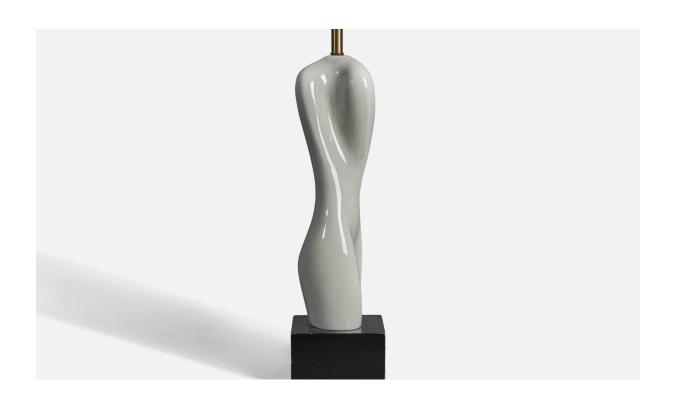

## Russel Wright, Table Lamps, Ceramic, Brass, Wood, USA, 1940s

| Title:       | Russel Wright, Table Lamps, Ceramic, Brass, Wood, USA, 1940s |
|--------------|--------------------------------------------------------------|
| Dimensions:  | 29.75 in x 8.0 in                                            |
| Inventory #: | 10123                                                        |
| Price:       | \$5,800.00                                                   |

## **Product Description**

A pair of freeform grey-glazed ceramic, brass and black-lacquered wood table lamps, designed by Russel Wright, USA, 1940s. Dimensions of Lamp (inches): 29.75" H x 8" Diameter Dimensions of Shade (inches): 10" Top Diameter x 14" Bottom Diameter x 9.9"H Dimensions of Lamp with Shade (inches): 30.5" H x 14" Diameter Bulb Specifications: E-26 Bulb Number of Sockets: 1 Sold without lampshade All lighting will be converted for US usage. We are unable to confirm that any electrical item meets UL-Listing standards at our facility.