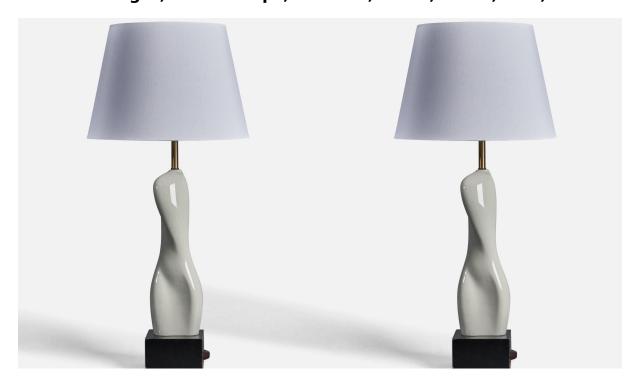

## Russel Wright, Table Lamps, Ceramic, Brass, Wood, USA, 1940s

| Title:       | Russel Wright, Table Lamps, Ceramic, Brass, Wood, USA, 1940s |
|--------------|--------------------------------------------------------------|
| Dimensions:  | 29.75 in x 8.0 in                                            |
| Inventory #: | 10123                                                        |
| Price:       | \$5,800.00                                                   |

## **Product Description**

A pair of freeform grey-glazed ceramic, brass and black-lacquered wood table lamps, designed by Russel Wright, USA, 1940s. Dimensions of Lamp (inches): 29.75" H x 8" Diameter Dimensions of Shade (inches): 10" Top Diameter x 14" Bottom Diameter x 9.9"H Dimensions of Lamp with Shade (inches): 30.5" H x 14" Diameter Bulb Specifications: E-26 Bulb Number of Sockets: 1 Sold without lampshade All lighting will be converted for US usage. We are unable to confirm that any electrical item meets UL-Listing standards at our facility.