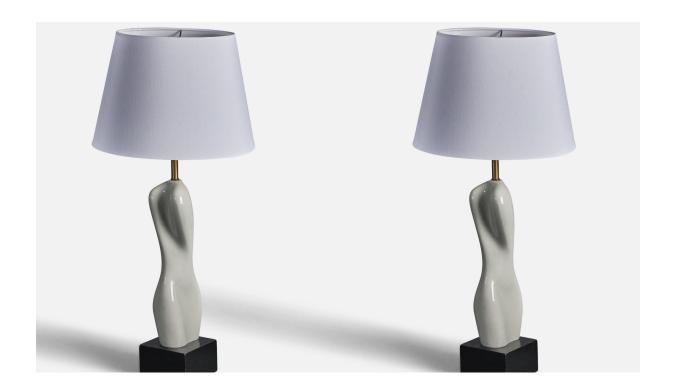

## Russel Wright, Table Lamps, Ceramic, Brass, Wood, USA, 1940s

| Title:       | Russel Wright, Table Lamps, Ceramic, Brass, Wood, USA, 1940s |
|--------------|--------------------------------------------------------------|
| Dimensions:  | 29.75 in x 8.0 in                                            |
| Inventory #: | 10123                                                        |
| Price:       | \$5,800.00                                                   |

## **Product Description**

A pair of freeform grey-glazed ceramic, brass and black-lacquered wood table lamps, designed by Russel Wright, USA, 1940s. Dimensions of Lamp (inches): 29.75" H x 8" Diameter Dimensions of Shade (inches): 10" Top Diameter x 14" Bottom Diameter x 9.9"H Dimensions of Lamp with Shade (inches): 30.5" H x 14" Diameter Bulb Specifications: E-26 Bulb Number of Sockets: 1 Sold without lampshade All lighting will be converted for US usage. We are unable to confirm that any electrical item meets UL-Listing standards at our facility.