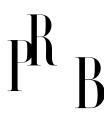

## Swedish Designer, Wall Light, Pine, Fabric, Sweden, 1940s

| Title:       | Swedish Designer, Wall Light, Pine, Fabric, Sweden, 1940s |
|--------------|-----------------------------------------------------------|
| Dimensions:  | 11.0 in x 4.0 in x 11.0 in                                |
| Inventory #: | 10139                                                     |
| Price:       | \$1,400.00                                                |

## **Product Description**

A pine and string fabric wall light designed and produced in Sweden, 1940s. Overall Dimensions (inches): 11" H x 4" W x 11" D Bulb Specifications: E-26 Bulb Number of Sockets: 1 All lighting will be converted for US usage. We are unable to confirm that any electrical item meets UL-Listing standards at our facility.Does not include mounting hardware.All items ship from High Point, North Carolina.