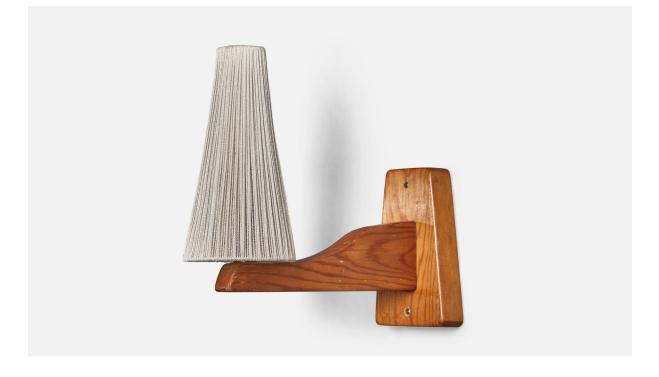

## Swedish Designer, Wall Light, Pine, Fabric, Sweden, 1940s

| Title:       | Swedish Designer, Wall Light, Pine, Fabric, Sweden, 1940s |
|--------------|-----------------------------------------------------------|
| Dimensions:  | 11.0 in x 4.0 in x 11.0 in                                |
| Inventory #: | 10139                                                     |
| Price:       | \$1,400.00                                                |

## **Product Description**

A pine and string fabric wall light designed and produced in Sweden, 1940s. Overall Dimensions (inches): 11" H x 4" W x 11" D Bulb Specifications: E-26 Bulb Number of Sockets: 1 All lighting will be converted for US usage. We are unable to confirm that any electrical item meets UL-Listing standards at our facility.Does not include mounting hardware.All items ship from High Point, North Carolina.