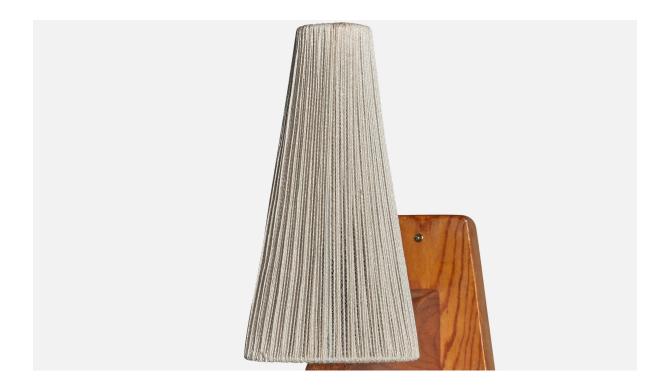

## Swedish Designer, Wall Light, Pine, Fabric, Sweden, 1940s

| Title:       | Swedish Designer, Wall Light, Pine, Fabric, Sweden, 1940s |
|--------------|-----------------------------------------------------------|
| Dimensions:  | 11.0 in x 4.0 in x 11.0 in                                |
| Inventory #: | 10139                                                     |
| Price:       | \$1,400.00                                                |

## **Product Description**

A pine and string fabric wall light designed and produced in Sweden, 1940s. Overall Dimensions (inches): 11" H x 4" W x 11" D Bulb Specifications: E-26 Bulb Number of Sockets: 1 All lighting will be converted for US usage. We are unable to confirm that any electrical item meets UL-Listing standards at our facility.Does not include mounting hardware.All items ship from High Point, North Carolina.