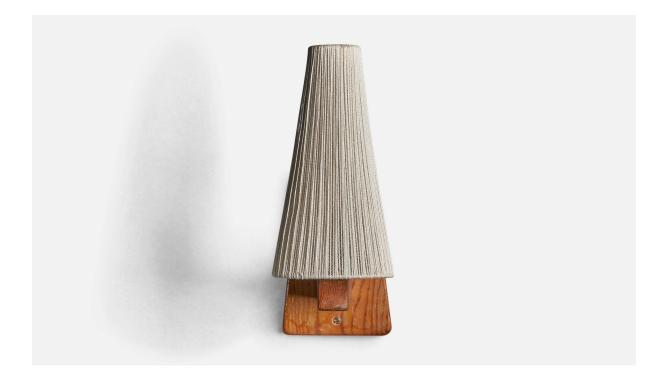

## Swedish Designer, Wall Light, Pine, Fabric, Sweden, 1940s

| Title:       | Swedish Designer, Wall Light, Pine, Fabric, Sweden, 1940s |
|--------------|-----------------------------------------------------------|
| Dimensions:  | 11.0 in x 4.0 in x 11.0 in                                |
| Inventory #: | 10139                                                     |
| Price:       | \$1,400.00                                                |

## **Product Description**

A pine and string fabric wall light designed and produced in Sweden, 1940s. Overall Dimensions (inches): 11" H x 4" W x 11" D Bulb Specifications: E-26 Bulb Number of Sockets: 1 All lighting will be converted for US usage. We are unable to confirm that any electrical item meets UL-Listing standards at our facility.Does not include mounting hardware.All items ship from High Point, North Carolina.