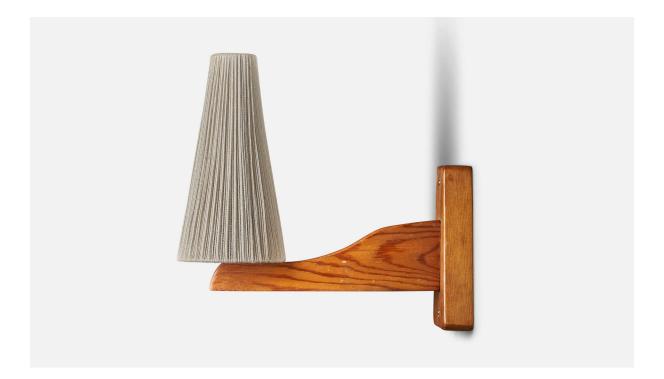

## Swedish Designer, Wall Light, Pine, Fabric, Sweden, 1940s

| Title:       | Swedish Designer, Wall Light, Pine, Fabric, Sweden, 1940s |
|--------------|-----------------------------------------------------------|
| Dimensions:  | 11.0 in x 4.0 in x 11.0 in                                |
| Inventory #: | 10139                                                     |
| Price:       | \$1,400.00                                                |

## **Product Description**

A pine and string fabric wall light designed and produced in Sweden, 1940s. Overall Dimensions (inches): 11" H x 4" W x 11" D Bulb Specifications: E-26 Bulb Number of Sockets: 1 All lighting will be converted for US usage. We are unable to confirm that any electrical item meets UL-Listing standards at our facility.Does not include mounting hardware.All items ship from High Point, North Carolina.