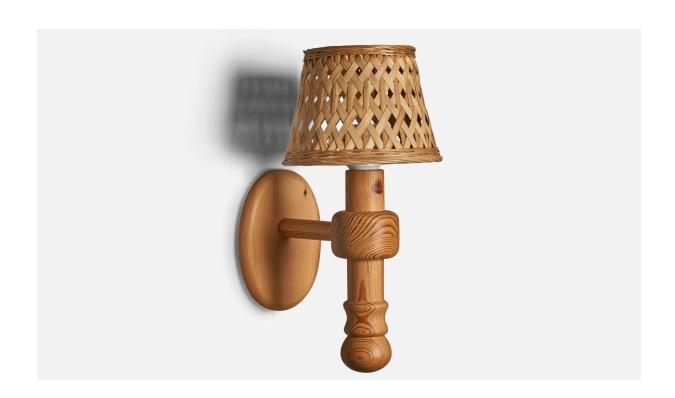

## Swedish Designer, Wall Light, Pine, Rattan, Sweden, 1970s

| Price:       | \$1,800.00                                                |
|--------------|-----------------------------------------------------------|
| Inventory #: | 10141                                                     |
| Dimensions:  | 16.0 in x 8.0 in x 11.5 in                                |
| Title:       | Swedish Designer, Wall Light, Pine, Rattan, Sweden, 1970s |

## **Product Description**

A sizeable pine and rattan wall light designed and produced in Sweden, 1970s. Overall Dimensions (inches): 16" H  $\times$  8" W  $\times$  11.5" D Bulb Specifications: E-26 Bulb Number of Sockets: 1 All lighting will be converted for US usage. We are unable to confirm that any electrical item meets UL-Listing standards at our facility.Does not include mounting hardware.