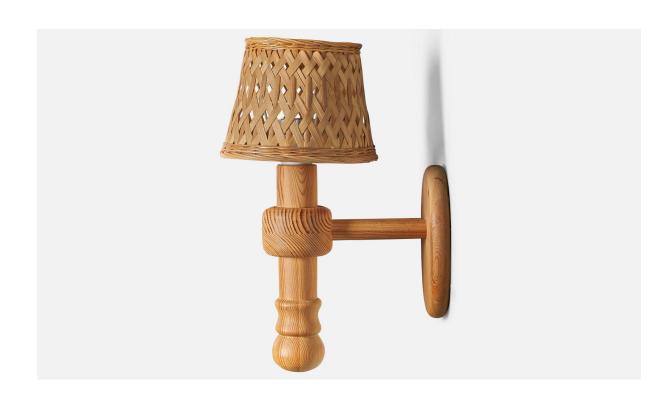

## Swedish Designer, Wall Light, Pine, Rattan, Sweden, 1970s

| Price:       | \$1,800.00                                                |
|--------------|-----------------------------------------------------------|
| Inventory #: | 10141                                                     |
| Dimensions:  | 16.0 in x 8.0 in x 11.5 in                                |
| Title:       | Swedish Designer, Wall Light, Pine, Rattan, Sweden, 1970s |

## **Product Description**

A sizeable pine and rattan wall light designed and produced in Sweden, 1970s. Overall Dimensions (inches): 16" H  $\times$  8" W  $\times$  11.5" D Bulb Specifications: E-26 Bulb Number of Sockets: 1 All lighting will be converted for US usage. We are unable to confirm that any electrical item meets UL-Listing standards at our facility.Does not include mounting hardware.