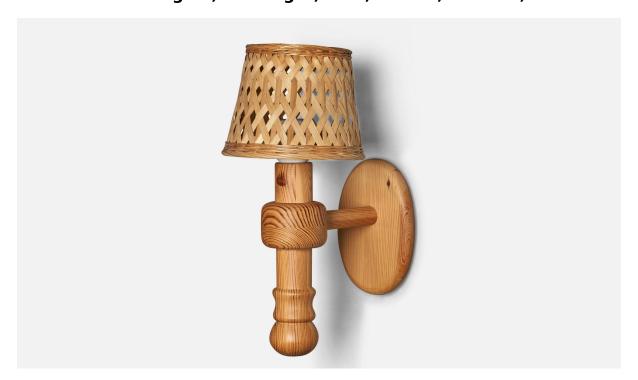

## Swedish Designer, Wall Light, Pine, Rattan, Sweden, 1970s

| Price:       | \$1,800.00                                                |
|--------------|-----------------------------------------------------------|
| Inventory #: | 10141                                                     |
| Dimensions:  | 16.0 in x 8.0 in x 11.5 in                                |
| Title:       | Swedish Designer, Wall Light, Pine, Rattan, Sweden, 1970s |

## **Product Description**

A sizeable pine and rattan wall light designed and produced in Sweden, 1970s. Overall Dimensions (inches): 16" H  $\times$  8" W  $\times$  11.5" D Bulb Specifications: E-26 Bulb Number of Sockets: 1 All lighting will be converted for US usage. We are unable to confirm that any electrical item meets UL-Listing standards at our facility.Does not include mounting hardware.