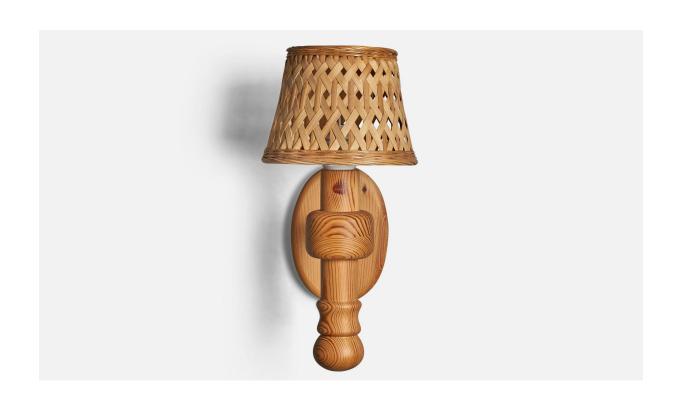

## Swedish Designer, Wall Light, Pine, Rattan, Sweden, 1970s

| Price:       | \$1,800.00                                                |
|--------------|-----------------------------------------------------------|
| Inventory #: | 10141                                                     |
| Dimensions:  | 16.0 in x 8.0 in x 11.5 in                                |
| Title:       | Swedish Designer, Wall Light, Pine, Rattan, Sweden, 1970s |

## **Product Description**

A sizeable pine and rattan wall light designed and produced in Sweden, 1970s. Overall Dimensions (inches): 16" H  $\times$  8" W  $\times$  11.5" D Bulb Specifications: E-26 Bulb Number of Sockets: 1 All lighting will be converted for US usage. We are unable to confirm that any electrical item meets UL-Listing standards at our facility.Does not include mounting hardware.