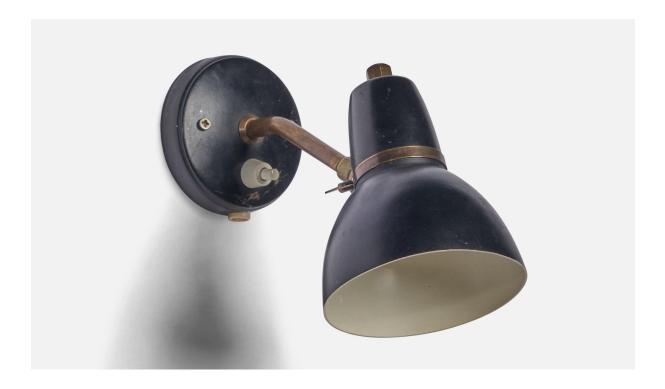

## Danish Designer, Wall Light, Brass, Metal, Denmark, 1940s

| Dimensions:  | 6.5 in x 3.8 in x 6.0 in |
|--------------|--------------------------|
| Inventory #: | 10143                    |
| Price:       | \$1,150.00               |

## **Product Description**

An adjustable brass and black-lacquered metal wall light, designed and produced in Denmark, 1940s. Overall Dimensions (inches): 6.5" H x 3.8" W x 6" D Bulb Specifications: E-14 Bulb Number of Sockets: 1 All lighting will be converted for US usage. We are unable to confirm that any electrical item meets UL-Listing standards at our facility. This wall light currently uses a cord and plug that is compatible with American sockets. If you require a hardwire application, please contact us prior to purchasing for further details. The cord is a digital illustration. Please specify cord color / material / length if custom specs are required. Please note additional lead time of 1-2 business days might be required. Does not include mounting hardware. All items ship from High Point, North Carolina.