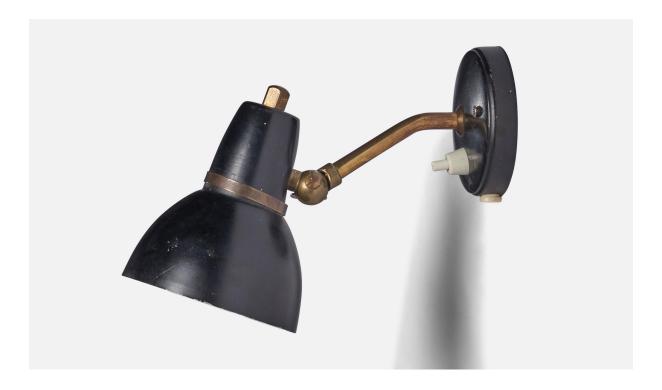

## Danish Designer, Wall Light, Brass, Metal, Denmark, 1940s

| Dimensions:  | 6.5 in x 3.8 in x 6.0 in |
|--------------|--------------------------|
| Inventory #: | 10143                    |
| Price:       | \$1,150.00               |

## **Product Description**

An adjustable brass and black-lacquered metal wall light, designed and produced in Denmark, 1940s. Overall Dimensions (inches): 6.5" H x 3.8" W x 6" D Bulb Specifications: E-14 Bulb Number of Sockets: 1 All lighting will be converted for US usage. We are unable to confirm that any electrical item meets UL-Listing standards at our facility. This wall light currently uses a cord and plug that is compatible with American sockets. If you require a hardwire application, please contact us prior to purchasing for further details. The cord is a digital illustration. Please specify cord color / material / length if custom specs are required. Please note additional lead time of 1-2 business days might be required. Does not include mounting hardware. All items ship from High Point, North Carolina.