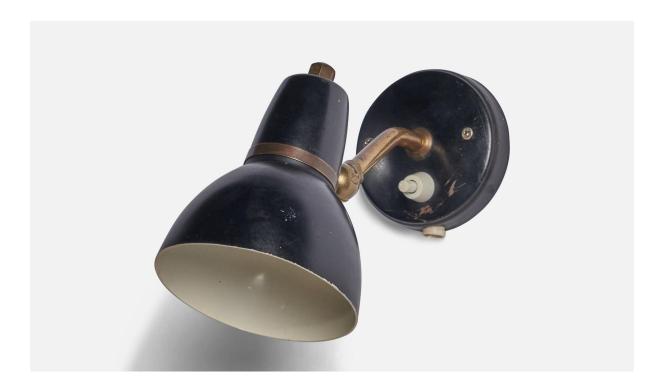

## Danish Designer, Wall Light, Brass, Metal, Denmark, 1940s

| Dimensions:  | 6.5 in x 3.8 in x 6.0 in |
|--------------|--------------------------|
| Inventory #: | 10143                    |
| Price:       | \$1,150.00               |

## **Product Description**

An adjustable brass and black-lacquered metal wall light, designed and produced in Denmark, 1940s. Overall Dimensions (inches): 6.5" H x 3.8" W x 6" D Bulb Specifications: E-14 Bulb Number of Sockets: 1 All lighting will be converted for US usage. We are unable to confirm that any electrical item meets UL-Listing standards at our facility. This wall light currently uses a cord and plug that is compatible with American sockets. If you require a hardwire application, please contact us prior to purchasing for further details. The cord is a digital illustration. Please specify cord color / material / length if custom specs are required. Please note additional lead time of 1-2 business days might be required. Does not include mounting hardware. All items ship from High Point, North Carolina.