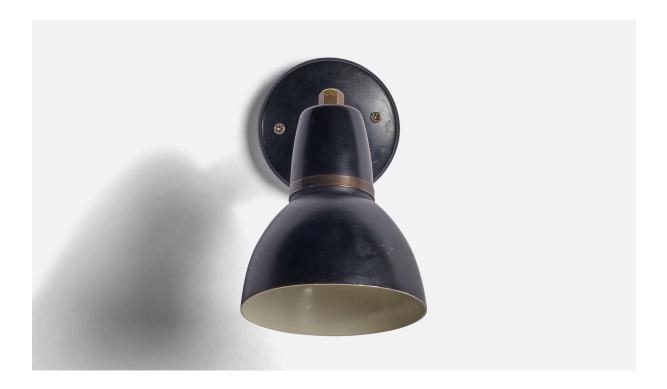

## Danish Designer, Wall Light, Brass, Metal, Denmark, 1940s

| Dimensions:  | 6.5 in x 3.8 in x 6.0 in |
|--------------|--------------------------|
| Inventory #: | 10143                    |
| Price:       | \$1,150.00               |

## **Product Description**

An adjustable brass and black-lacquered metal wall light, designed and produced in Denmark, 1940s. Overall Dimensions (inches): 6.5" H x 3.8" W x 6" D Bulb Specifications: E-14 Bulb Number of Sockets: 1 All lighting will be converted for US usage. We are unable to confirm that any electrical item meets UL-Listing standards at our facility. This wall light currently uses a cord and plug that is compatible with American sockets. If you require a hardwire application, please contact us prior to purchasing for further details. The cord is a digital illustration. Please specify cord color / material / length if custom specs are required. Please note additional lead time of 1-2 business days might be required. Does not include mounting hardware. All items ship from High Point, North Carolina.