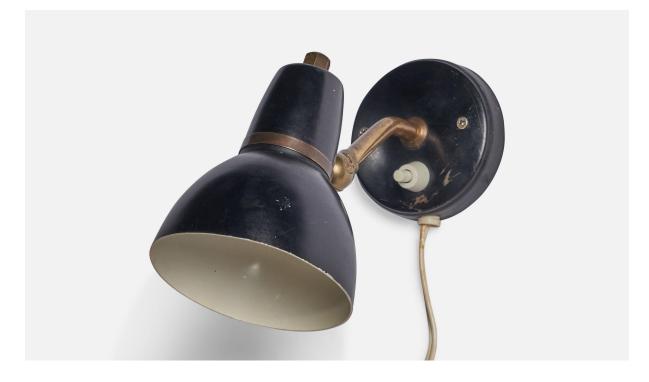

## Danish Designer, Wall Light, Brass, Metal, Denmark, 1940s

| Dimensions:  | 6.5 in x 3.8 in x 6.0 in |
|--------------|--------------------------|
| Inventory #: | 10143                    |
| Price:       | \$1,150.00               |

## **Product Description**

An adjustable brass and black-lacquered metal wall light, designed and produced in Denmark, 1940s. Overall Dimensions (inches): 6.5" H x 3.8" W x 6" D Bulb Specifications: E-14 Bulb Number of Sockets: 1 All lighting will be converted for US usage. We are unable to confirm that any electrical item meets UL-Listing standards at our facility. This wall light currently uses a cord and plug that is compatible with American sockets. If you require a hardwire application, please contact us prior to purchasing for further details. The cord is a digital illustration. Please specify cord color / material / length if custom specs are required. Please note additional lead time of 1-2 business days might be required. Does not include mounting hardware. All items ship from High Point, North Carolina.