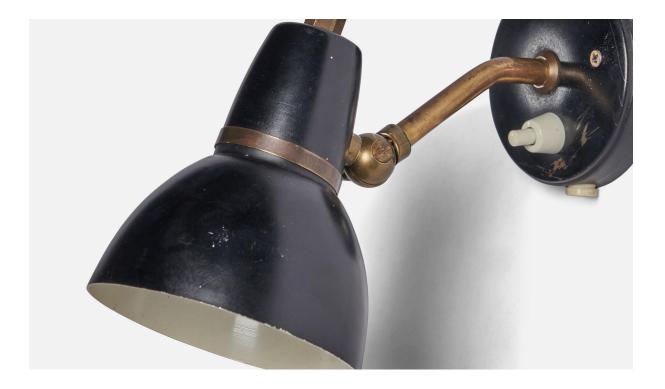

## Danish Designer, Wall Light, Brass, Metal, Denmark, 1940s

| Dimensions:  | 6.5 in x 3.8 in x 6.0 in |
|--------------|--------------------------|
| Inventory #: | 10143                    |
| Price:       | \$1,150.00               |

## **Product Description**

An adjustable brass and black-lacquered metal wall light, designed and produced in Denmark, 1940s. Overall Dimensions (inches): 6.5" H x 3.8" W x 6" D Bulb Specifications: E-14 Bulb Number of Sockets: 1 All lighting will be converted for US usage. We are unable to confirm that any electrical item meets UL-Listing standards at our facility. This wall light currently uses a cord and plug that is compatible with American sockets. If you require a hardwire application, please contact us prior to purchasing for further details. The cord is a digital illustration. Please specify cord color / material / length if custom specs are required. Please note additional lead time of 1-2 business days might be required. Does not include mounting hardware. All items ship from High Point, North Carolina.