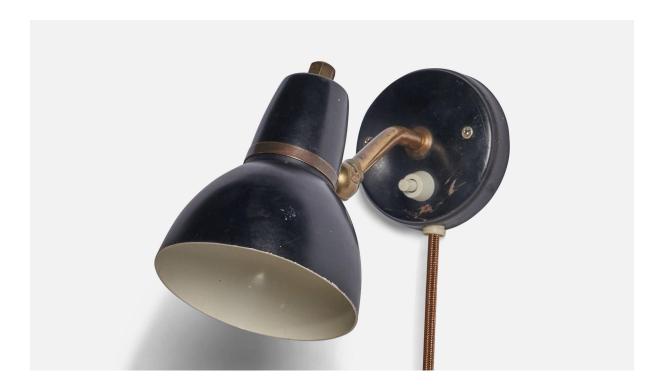

## Danish Designer, Wall Light, Brass, Metal, Denmark, 1940s

| Dimensions:  | 6.5 in x 3.8 in x 6.0 in |
|--------------|--------------------------|
| Inventory #: | 10143                    |
| Price:       | \$1,150.00               |

## **Product Description**

An adjustable brass and black-lacquered metal wall light, designed and produced in Denmark, 1940s. Overall Dimensions (inches): 6.5" H x 3.8" W x 6" D Bulb Specifications: E-14 Bulb Number of Sockets: 1 All lighting will be converted for US usage. We are unable to confirm that any electrical item meets UL-Listing standards at our facility. This wall light currently uses a cord and plug that is compatible with American sockets. If you require a hardwire application, please contact us prior to purchasing for further details. The cord is a digital illustration. Please specify cord color / material / length if custom specs are required. Please note additional lead time of 1-2 business days might be required. Does not include mounting hardware. All items ship from High Point, North Carolina.