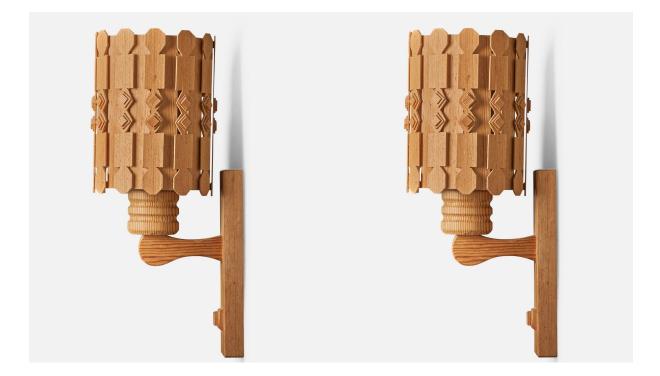

## Danish Designer, Wall Lights, Pine, Oak, Denmark, 1960s

| Title:       | Danish Designer, Wall Lights, Pine, Oak, Denmark, 1960s |
|--------------|---------------------------------------------------------|
| Dimensions:  | 13.6 in x 5.0 in x 6.25 in                              |
| Inventory #: | 10145                                                   |
| Price:       | \$2,300.00                                              |

## **Product Description**

A pair of pine and oak wall lights designed and produced in Denmark, c. 1960s. Overall Dimensions (inches): 13.6" H x 5" W x 6.25" D Bulb Specifications: E-26 Bulb Number of Sockets: 1 All lighting will be converted for US usage. We are unable to confirm that any electrical item meets UL-Listing standards at our facility.Does not include mounting hardware.