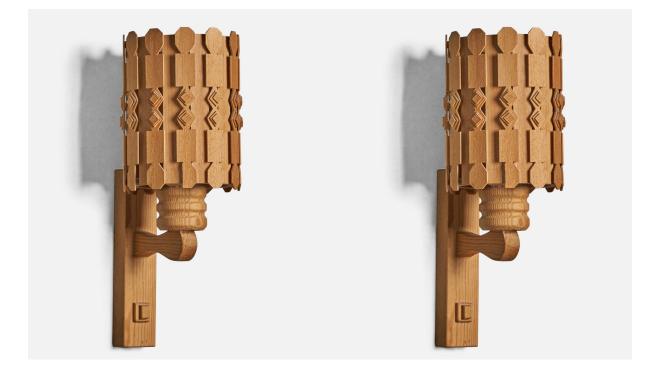

## Danish Designer, Wall Lights, Pine, Oak, Denmark, 1960s

| Title:       | Danish Designer, Wall Lights, Pine, Oak, Denmark, 1960s |
|--------------|---------------------------------------------------------|
| Dimensions:  | 13.6 in x 5.0 in x 6.25 in                              |
| Inventory #: | 10145                                                   |
| Price:       | \$2,300.00                                              |

## **Product Description**

A pair of pine and oak wall lights designed and produced in Denmark, c. 1960s. Overall Dimensions (inches): 13.6" H x 5" W x 6.25" D Bulb Specifications: E-26 Bulb Number of Sockets: 1 All lighting will be converted for US usage. We are unable to confirm that any electrical item meets UL-Listing standards at our facility.Does not include mounting hardware.