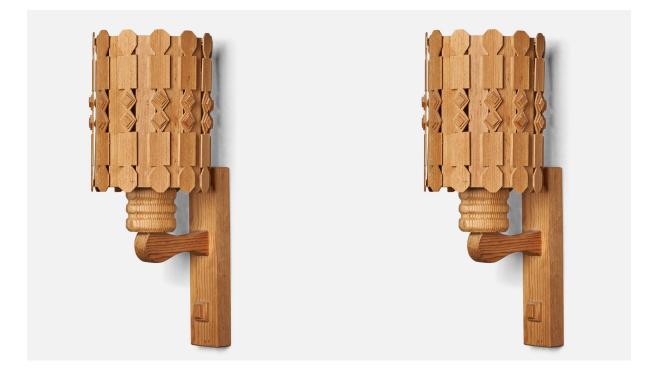

## Danish Designer, Wall Lights, Pine, Oak, Denmark, 1960s

| Title:       | Danish Designer, Wall Lights, Pine, Oak, Denmark, 1960s |
|--------------|---------------------------------------------------------|
| Dimensions:  | 13.6 in x 5.0 in x 6.25 in                              |
| Inventory #: | 10145                                                   |
| Price:       | \$2,300.00                                              |

## **Product Description**

A pair of pine and oak wall lights designed and produced in Denmark, c. 1960s. Overall Dimensions (inches): 13.6" H x 5" W x 6.25" D Bulb Specifications: E-26 Bulb Number of Sockets: 1 All lighting will be converted for US usage. We are unable to confirm that any electrical item meets UL-Listing standards at our facility.Does not include mounting hardware.