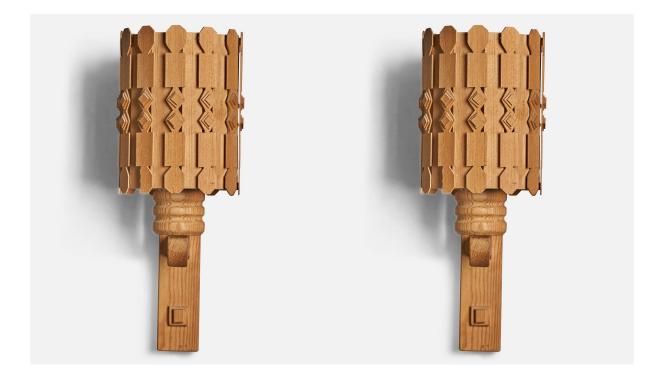

## Danish Designer, Wall Lights, Pine, Oak, Denmark, 1960s

| Title:       | Danish Designer, Wall Lights, Pine, Oak, Denmark, 1960s |
|--------------|---------------------------------------------------------|
| Dimensions:  | 13.6 in x 5.0 in x 6.25 in                              |
| Inventory #: | 10145                                                   |
| Price:       | \$2,300.00                                              |

## **Product Description**

A pair of pine and oak wall lights designed and produced in Denmark, c. 1960s. Overall Dimensions (inches): 13.6" H x 5" W x 6.25" D Bulb Specifications: E-26 Bulb Number of Sockets: 1 All lighting will be converted for US usage. We are unable to confirm that any electrical item meets UL-Listing standards at our facility.Does not include mounting hardware.