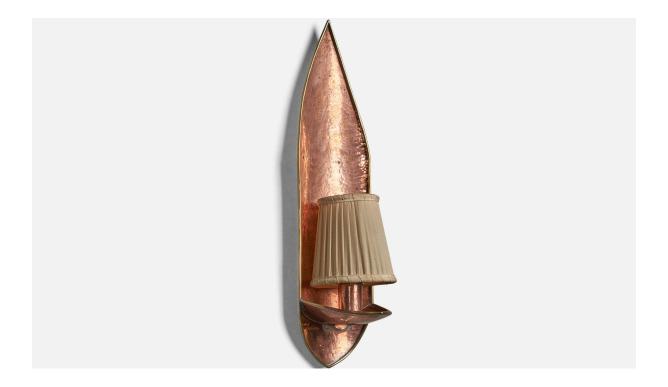

## **Product Description**

A hammered copper and beige fabric wall light designed and produced in Sweden, c. 1950s. Overall Dimensions (inches): 15" H x 4" W x 4.25" D Bulb Specifications: E-14 Bulb Number of Sockets: 1 All lighting will be converted for US usage. We are unable to confirm that any electrical item meets UL-Listing standards at our facility. Does not include mounting hardware. All items ship from High Point, North Carolina.