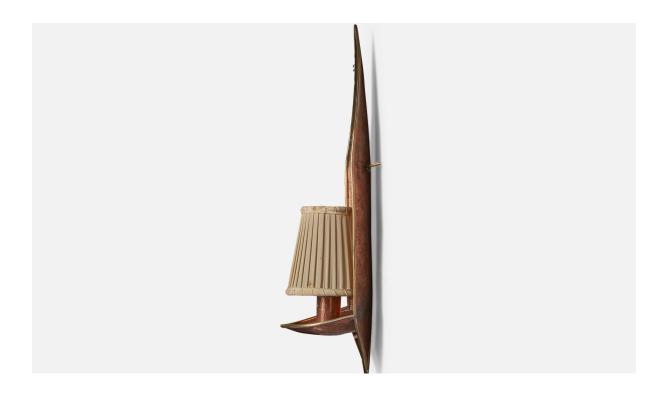

## Swedish Designer, Wall Light, Copper, Fabric, Sweden, 1950s

| Title:       | Swedish Designer, Wall Light, Copper, Fabric, Sweden, 1950s |
|--------------|-------------------------------------------------------------|
| Dimensions:  | 15.0 in x 4.0 in x 4.25 in                                  |
| Inventory #: | 10155                                                       |
| Price:       | \$1,150.00                                                  |

## **Product Description**

A hammered copper and beige fabric wall light designed and produced in Sweden, c. 1950s. Overall Dimensions (inches): 15" H x 4" W x 4.25" D Bulb Specifications: E-14 Bulb Number of Sockets: 1 All lighting will be converted for US usage. We are unable to confirm that any electrical item meets UL-Listing standards at our facility. Does not include mounting hardware. All items ship from High Point, North Carolina.