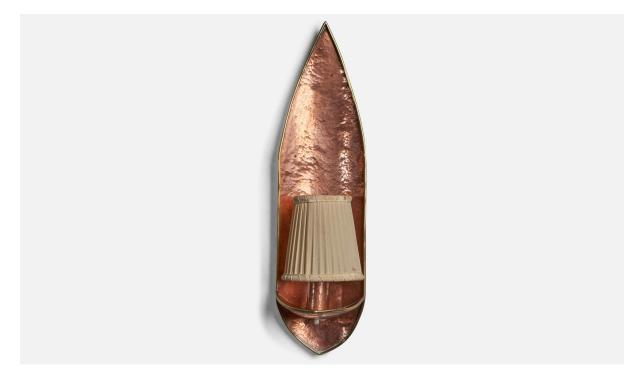

## **Product Description**

A hammered copper and beige fabric wall light designed and produced in Sweden, c. 1950s. Overall Dimensions (inches): 15" H x 4" W x 4.25" D Bulb Specifications: E-14 Bulb Number of Sockets: 1 All lighting will be converted for US usage. We are unable to confirm that any electrical item meets UL-Listing standards at our facility. Does not include mounting hardware. All items ship from High Point, North Carolina.