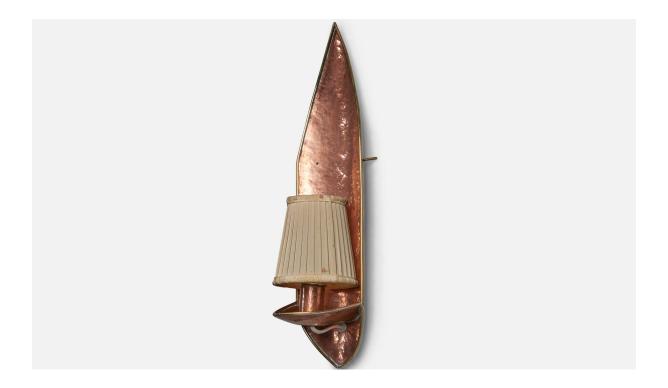

## **Product Description**

A hammered copper and beige fabric wall light designed and produced in Sweden, c. 1950s. Overall Dimensions (inches): 15" H x 4" W x 4.25" D Bulb Specifications: E-14 Bulb Number of Sockets: 1 All lighting will be converted for US usage. We are unable to confirm that any electrical item meets UL-Listing standards at our facility. Does not include mounting hardware. All items ship from High Point, North Carolina.