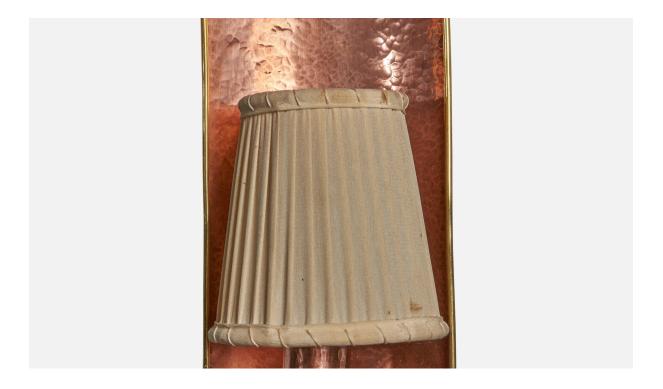

## Swedish Designer, Wall Light, Copper, Fabric, Sweden, 1950s

| Title:       | Swedish Designer, Wall Light, Copper, Fabric, Sweden, 1950s |
|--------------|-------------------------------------------------------------|
| Dimensions:  | 15.0 in x 4.0 in x 4.25 in                                  |
| Inventory #: | 10155                                                       |
| Price:       | \$1,150.00                                                  |

## **Product Description**

A hammered copper and beige fabric wall light designed and produced in Sweden, c. 1950s. Overall Dimensions (inches): 15" H x 4" W x 4.25" D Bulb Specifications: E-14 Bulb Number of Sockets: 1 All lighting will be converted for US usage. We are unable to confirm that any electrical item meets UL-Listing standards at our facility. Does not include mounting hardware. All items ship from High Point, North Carolina.