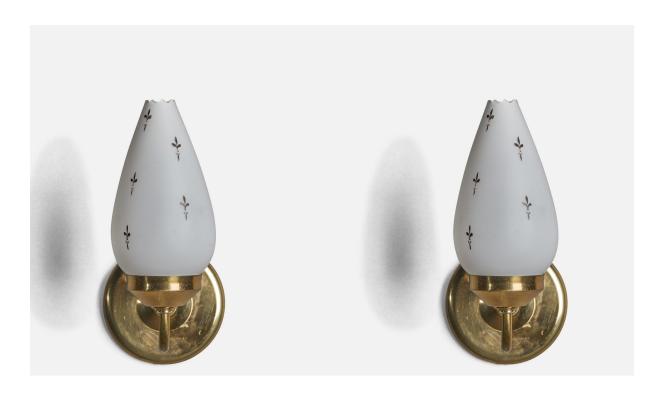

## Swedish Designer, Wall Lights, Brass, Glass, Sweden, 1970s

| Title:       | Swedish Designer, Wall Lights, Brass, Glass, Sweden, 1970s |
|--------------|------------------------------------------------------------|
| Dimensions:  | 11.5 in x 5.0 in x 9.0 in                                  |
| Inventory #: | 10166                                                      |
| Price:       | \$2,300.00                                                 |

## **Product Description**

A pair of brass and decorated opaline glass wall lights designed and produced in Sweden, 1970s. Overall Dimensions (inches): 11.5" H x 5" W x 9" D Back Plate Dimensions (inches): 5" Diameter x 0.75" D Bulb Specifications: E-26 Bulb Number of Sockets: 1 All lighting will be converted for US usage. We are unable to confirm that any electrical item meets UL-Listing standards at our facility.Does not include mounting hardware.