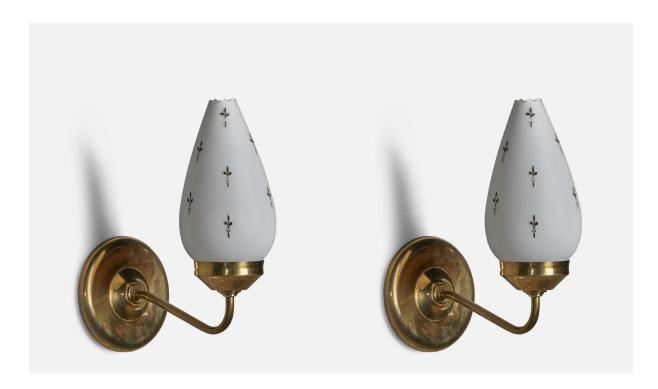

## Swedish Designer, Wall Lights, Brass, Glass, Sweden, 1970s

| Title:       | Swedish Designer, Wall Lights, Brass, Glass, Sweden, 1970s |
|--------------|------------------------------------------------------------|
| Dimensions:  | 11.5 in x 5.0 in x 9.0 in                                  |
| Inventory #: | 10166                                                      |
| Price:       | \$2,300.00                                                 |

## **Product Description**

A pair of brass and decorated opaline glass wall lights designed and produced in Sweden, 1970s. Overall Dimensions (inches): 11.5" H x 5" W x 9" D Back Plate Dimensions (inches): 5" Diameter x 0.75" D Bulb Specifications: E-26 Bulb Number of Sockets: 1 All lighting will be converted for US usage. We are unable to confirm that any electrical item meets UL-Listing standards at our facility.Does not include mounting hardware.