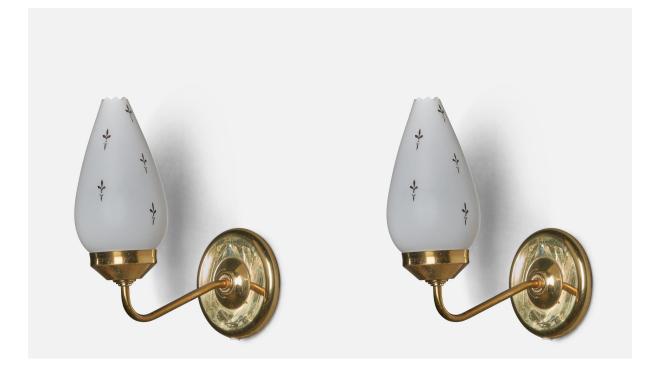

## Swedish Designer, Wall Lights, Brass, Glass, Sweden, 1970s

| Title:       | Swedish Designer, Wall Lights, Brass, Glass, Sweden, 1970s |
|--------------|------------------------------------------------------------|
| Dimensions:  | 11.5 in x 5.0 in x 9.0 in                                  |
| Inventory #: | 10166                                                      |
| Price:       | \$2,300.00                                                 |

## **Product Description**

A pair of brass and decorated opaline glass wall lights designed and produced in Sweden, 1970s. Overall Dimensions (inches): 11.5" H x 5" W x 9" D Back Plate Dimensions (inches): 5" Diameter x 0.75" D Bulb Specifications: E-26 Bulb Number of Sockets: 1 All lighting will be converted for US usage. We are unable to confirm that any electrical item meets UL-Listing standards at our facility.Does not include mounting hardware.