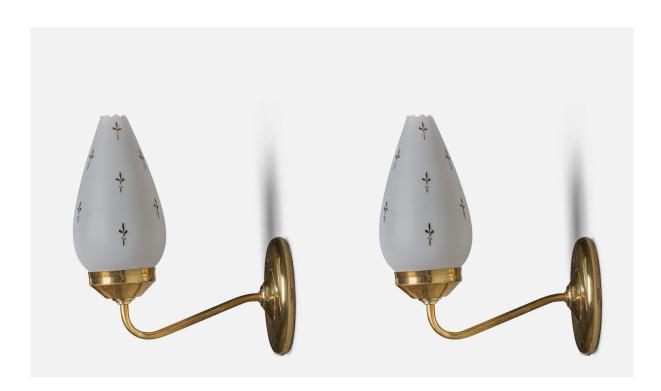

## Swedish Designer, Wall Lights, Brass, Glass, Sweden, 1970s

| Title:       | Swedish Designer, Wall Lights, Brass, Glass, Sweden, 1970s |
|--------------|------------------------------------------------------------|
| Dimensions:  | 11.5 in x 5.0 in x 9.0 in                                  |
| Inventory #: | 10166                                                      |
| Price:       | \$2,300.00                                                 |

## **Product Description**

A pair of brass and decorated opaline glass wall lights designed and produced in Sweden, 1970s. Overall Dimensions (inches): 11.5" H x 5" W x 9" D Back Plate Dimensions (inches): 5" Diameter x 0.75" D Bulb Specifications: E-26 Bulb Number of Sockets: 1 All lighting will be converted for US usage. We are unable to confirm that any electrical item meets UL-Listing standards at our facility.Does not include mounting hardware.