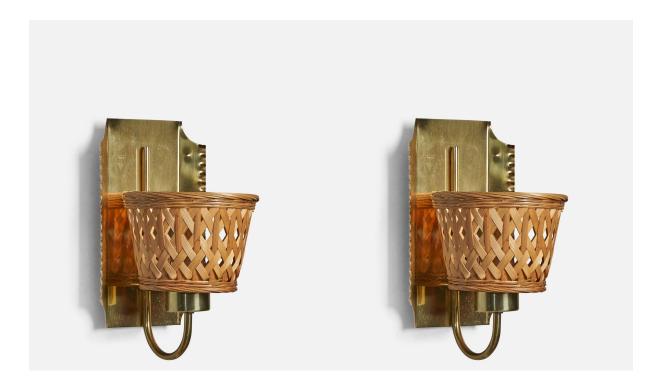

## Swedish Designer, Wall Lights, Brass, Rattan, Sweden, 1970s

| Title:       | Swedish Designer, Wall Lights, Brass, Rattan, Sweden, 1970s |
|--------------|-------------------------------------------------------------|
| Dimensions:  | 11.5 in x 6.25 in x 7.0 in                                  |
| Inventory #: | 10168                                                       |
| Price:       | \$1,900.00                                                  |

## **Product Description**

A pair of brass and rattan wall lights designed and produced in Sweden, 1970s. Overall Dimensions (inches): 11.5" H x 6.25" W x 7" D Back Plate Dimensions (inches): 9.75" H x 6.25" W x 1.75" D Bulb Specifications: E-26 Bulb Number of Sockets: 1 All lighting will be converted for US usage. We are unable to confirm that any electrical item meets UL-Listing standards at our facility.Does not include mounting hardware.All items ship from High Point, North Carolina.