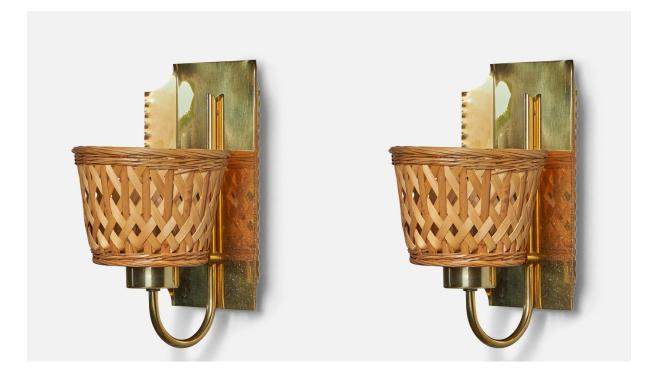

## **Product Description**

A pair of brass and rattan wall lights designed and produced in Sweden, 1970s. Overall Dimensions (inches): 11.5" H x 6.25" W x 7" D Back Plate Dimensions (inches): 9.75" H x 6.25" W x 1.75" D Bulb Specifications: E-26 Bulb Number of Sockets: 1 All lighting will be converted for US usage. We are unable to confirm that any electrical item meets UL-Listing standards at our facility.Does not include mounting hardware.All items ship from High Point, North Carolina.