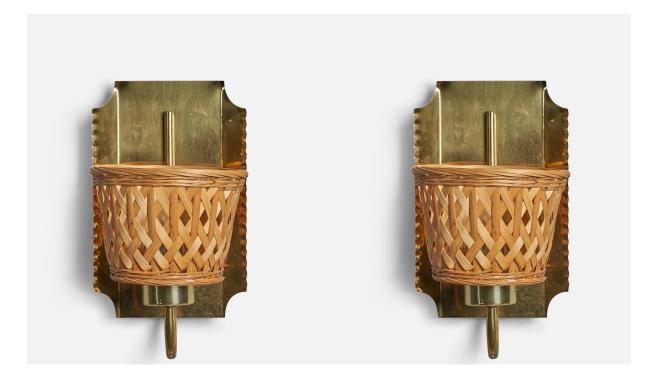

## **Product Description**

A pair of brass and rattan wall lights designed and produced in Sweden, 1970s. Overall Dimensions (inches): 11.5" H x 6.25" W x 7" D Back Plate Dimensions (inches): 9.75" H x 6.25" W x 1.75" D Bulb Specifications: E-26 Bulb Number of Sockets: 1 All lighting will be converted for US usage. We are unable to confirm that any electrical item meets UL-Listing standards at our facility.Does not include mounting hardware.All items ship from High Point, North Carolina.