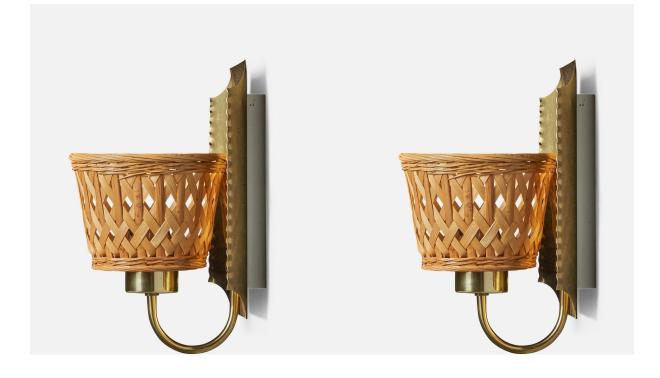

## **Product Description**

A pair of brass and rattan wall lights designed and produced in Sweden, 1970s. Overall Dimensions (inches): 11.5" H x 6.25" W x 7" D Back Plate Dimensions (inches): 9.75" H x 6.25" W x 1.75" D Bulb Specifications: E-26 Bulb Number of Sockets: 1 All lighting will be converted for US usage. We are unable to confirm that any electrical item meets UL-Listing standards at our facility.Does not include mounting hardware.All items ship from High Point, North Carolina.