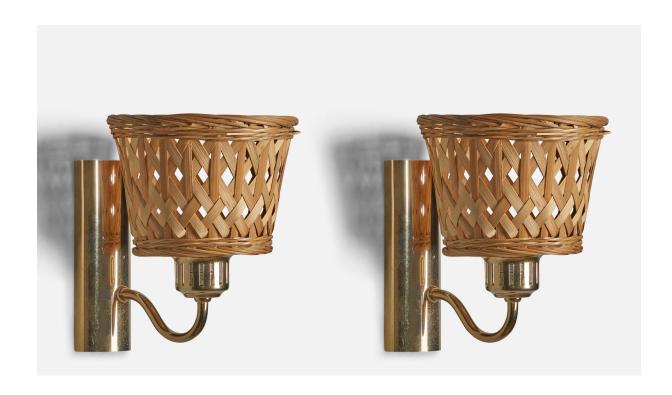

## Swedish Designer, Wall Light, Brass, Rattan, Sweden, 1970s

| Price:       | \$2,200.00                                                 |
|--------------|------------------------------------------------------------|
| Inventory #: | 10173                                                      |
| Dimensions:  | 7.75 in x 6.5 in x 7.75 in                                 |
| Title:       | Swedish Designer, Wall Light, Brass, Rattan, Sweden, 1970s |

## **Product Description**

A brass and rattan wall light designed and produced in Sweden, c. 1970s. Assorted rattan lampshades, originally with glass lampshades. Overall Dimensions (inches):  $7.75^{\circ}$ H x  $6.5^{\circ}$ W x  $7.75^{\circ}$ D Backplate Dimensions (inches):  $6.5^{\circ}$ H x  $2.3^{\circ}$ W x  $1.5^{\circ}$ D Bulb Specifications: E-26(Standard) Bulbs Bulbs not included unless otherwise specified. Number of Sockets (per fixture): 1 There is no maximum wattage stated on the fixture. Does not include mounting hardware. Sold Lampshades. All lighting will be converted for US usage. We are unable to confirm that any electrical item meets UL-Listing standards at our facility. All items ship from High Point, North Carolina.