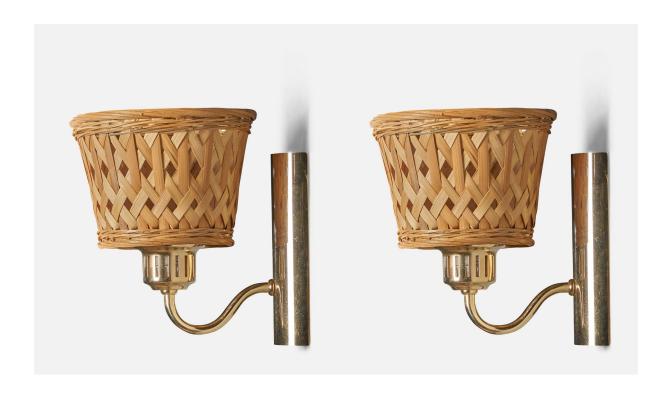

## Swedish Designer, Wall Light, Brass, Rattan, Sweden, 1970s

| Price:       | \$2,200.00                                                 |
|--------------|------------------------------------------------------------|
| Inventory #: | 10173                                                      |
| Dimensions:  | 7.75 in x 6.5 in x 7.75 in                                 |
| Title:       | Swedish Designer, Wall Light, Brass, Rattan, Sweden, 1970s |

## **Product Description**

A brass and rattan wall light designed and produced in Sweden, c. 1970s. Assorted rattan lampshades, originally with glass lampshades. Overall Dimensions (inches):  $7.75^{\circ}$ H x  $6.5^{\circ}$ W x  $7.75^{\circ}$ D Backplate Dimensions (inches):  $6.5^{\circ}$ H x  $2.3^{\circ}$ W x  $1.5^{\circ}$ D Bulb Specifications: E-26(Standard) Bulbs Bulbs not included unless otherwise specified. Number of Sockets (per fixture): 1 There is no maximum wattage stated on the fixture. Does not include mounting hardware. Sold Lampshades. All lighting will be converted for US usage. We are unable to confirm that any electrical item meets UL-Listing standards at our facility. All items ship from High Point, North Carolina.