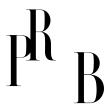

## Swedish Designer, Wall Light, Brass, Rattan, Sweden, 1970s

| Price:       | \$2,200.00                                                 |
|--------------|------------------------------------------------------------|
| Inventory #: | 10173                                                      |
| Dimensions:  | 7.75 in x 6.5 in x 7.75 in                                 |
| Title:       | Swedish Designer, Wall Light, Brass, Rattan, Sweden, 1970s |

## **Product Description**

A brass and rattan wall light designed and produced in Sweden, c. 1970s. Assorted rattan lampshades, originally with glass lampshades. Overall Dimensions (inches):  $7.75^{\circ}$ H x  $6.5^{\circ}$ W x  $7.75^{\circ}$ D Backplate Dimensions (inches):  $6.5^{\circ}$ H x  $2.3^{\circ}$ W x  $1.5^{\circ}$ D Bulb Specifications: E-26(Standard) Bulbs Bulbs not included unless otherwise specified. Number of Sockets (per fixture): 1 There is no maximum wattage stated on the fixture. Does not include mounting hardware. Sold Lampshades. All lighting will be converted for US usage. We are unable to confirm that any electrical item meets UL-Listing standards at our facility. All items ship from High Point, North Carolina.