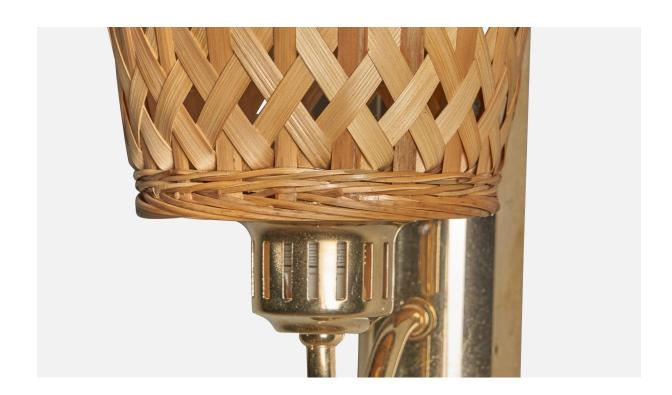

## **Product Description**

A brass and rattan wall light designed and produced in Sweden, c. 1970s. Assorted rattan lampshades, originally with glass lampshades. Overall Dimensions (inches):  $7.75^{\circ}$ H x  $6.5^{\circ}$ W x  $7.75^{\circ}$ D Backplate Dimensions (inches):  $6.5^{\circ}$ H x  $2.3^{\circ}$ W x  $1.5^{\circ}$ D Bulb Specifications: E-26(Standard) Bulbs Bulbs not included unless otherwise specified. Number of Sockets (per fixture): 1 There is no maximum wattage stated on the fixture. Does not include mounting hardware. Sold Lampshades. All lighting will be converted for US usage. We are unable to confirm that any electrical item meets UL-Listing standards at our facility. All items ship from High Point, North Carolina.