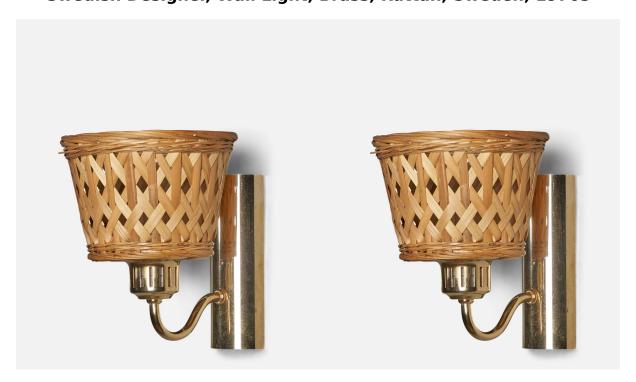

## **Product Description**

A brass and rattan wall light designed and produced in Sweden, c. 1970s. Assorted rattan lampshades, originally with glass lampshades. Overall Dimensions (inches):  $7.75^{\circ}$ H x  $6.5^{\circ}$ W x  $7.75^{\circ}$ D Backplate Dimensions (inches):  $6.5^{\circ}$ H x  $2.3^{\circ}$ W x  $1.5^{\circ}$ D Bulb Specifications: E-26(Standard) Bulbs Bulbs not included unless otherwise specified. Number of Sockets (per fixture): 1 There is no maximum wattage stated on the fixture. Does not include mounting hardware. Sold Lampshades. All lighting will be converted for US usage. We are unable to confirm that any electrical item meets UL-Listing standards at our facility. All items ship from High Point, North Carolina.