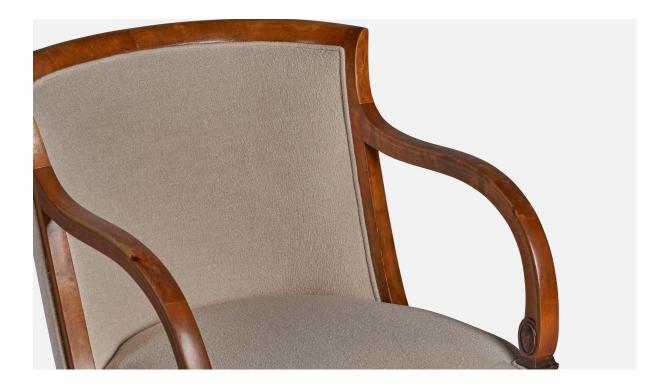

## **Product Description**

A pair of birch and off-white fabric lounge chairs designed and produced in Sweden, c. 1920s. 18" seat height All upholstered furniture can be reupholstered upon request for an additional fee. Lead times will be an additional 1-3 weeks from receipt of fabric. Please email info@prbcollection.com to request a quote and coordinate reupholstery.All items ship from High Point, North Carolina.