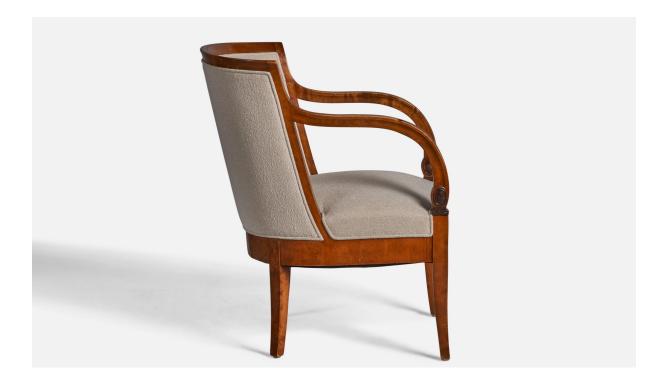

## **Product Description**

A pair of birch and off-white fabric lounge chairs designed and produced in Sweden, c. 1920s. 18" seat height All upholstered furniture can be reupholstered upon request for an additional fee. Lead times will be an additional 1-3 weeks from receipt of fabric. Please email info@prbcollection.com to request a quote and coordinate reupholstery.All items ship from High Point, North Carolina.