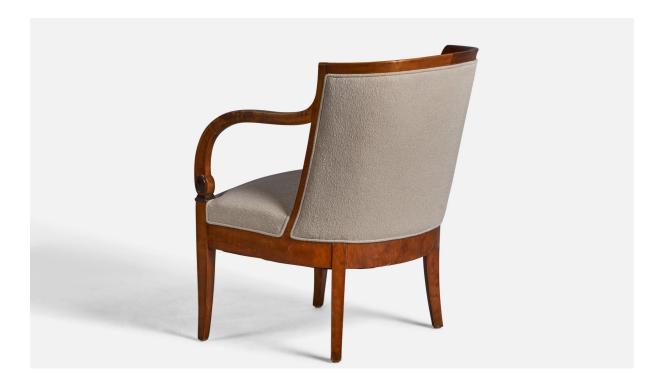

## **Product Description**

A pair of birch and off-white fabric lounge chairs designed and produced in Sweden, c. 1920s. 18" seat height All upholstered furniture can be reupholstered upon request for an additional fee. Lead times will be an additional 1-3 weeks from receipt of fabric. Please email info@prbcollection.com to request a quote and coordinate reupholstery.All items ship from High Point, North Carolina.