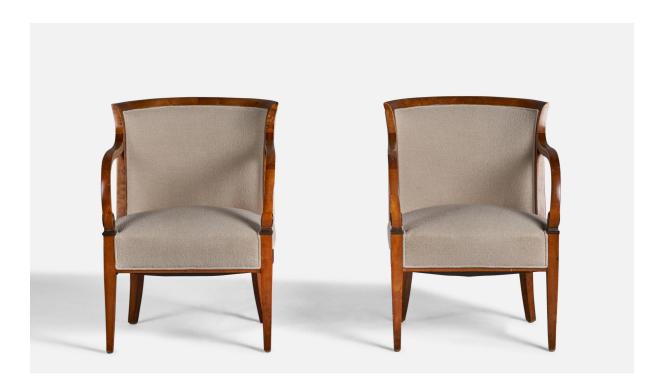

## **Product Description**

A pair of birch and off-white fabric lounge chairs designed and produced in Sweden, c. 1920s. 18" seat height All upholstered furniture can be reupholstered upon request for an additional fee. Lead times will be an additional 1-3 weeks from receipt of fabric. Please email info@prbcollection.com to request a quote and coordinate reupholstery.All items ship from High Point, North Carolina.