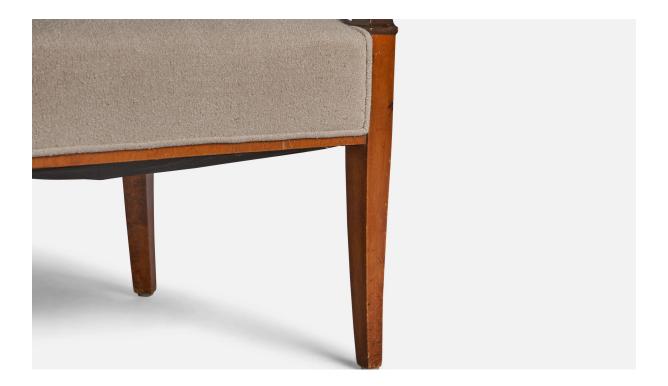

## **Product Description**

A pair of birch and off-white fabric lounge chairs designed and produced in Sweden, c. 1920s. 18" seat height All upholstered furniture can be reupholstered upon request for an additional fee. Lead times will be an additional 1-3 weeks from receipt of fabric. Please email info@prbcollection.com to request a quote and coordinate reupholstery.All items ship from High Point, North Carolina.