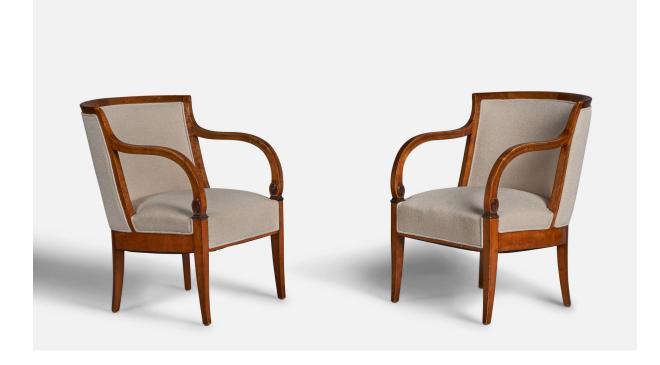

## **Product Description**

A pair of birch and off-white fabric lounge chairs designed and produced in Sweden, c. 1920s. 18" seat height All upholstered furniture can be reupholstered upon request for an additional fee. Lead times will be an additional 1-3 weeks from receipt of fabric. Please email info@prbcollection.com to request a quote and coordinate reupholstery.All items ship from High Point, North Carolina.