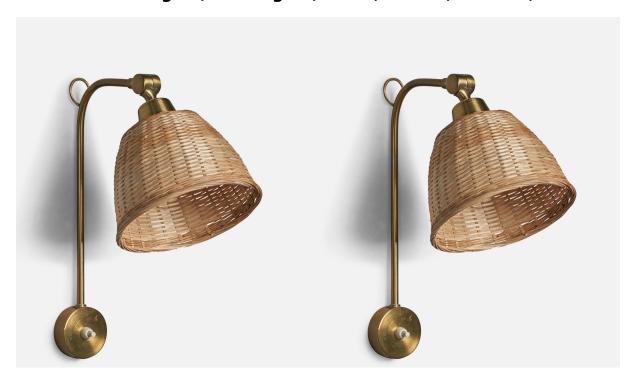

## **Product Description**

A pair of brass and rattan wall lights designed and produced in Sweden, 1960s. Overall Dimensions (inches): 13.5" H x 6.75" W x 14" D Back Plate Dimensions (inches): 2.5" Diameter x 0.8" D Bulb Specifications: E-26 Bulb Number of Sockets: 1 "AB  $\ddot{o}$ B" label All lighting will be converted for US usage. We are unable to confirm that any electrical item meets UL-Listing standards at our facility.Does not include mounting hardware.All items ship from High Point, North Carolina.