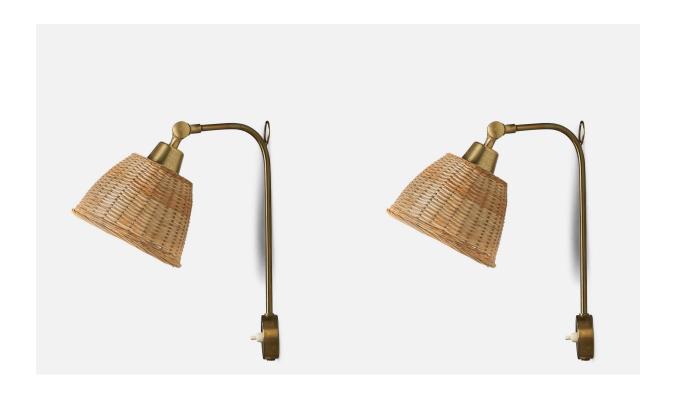

## Swedish Designer, Wall Lights, Brass, Rattan, Sweden, 1960s

| Price:       | \$2,900.00                                                  |
|--------------|-------------------------------------------------------------|
| Inventory #: | 10184                                                       |
| Dimensions:  | 13.5 in x 6.75 in x 14.0 in                                 |
| Title:       | Swedish Designer, Wall Lights, Brass, Rattan, Sweden, 1960s |

## **Product Description**

A pair of brass and rattan wall lights designed and produced in Sweden, 1960s. Overall Dimensions (inches): 13.5" H x 6.75" W x 14" D Back Plate Dimensions (inches): 2.5" Diameter x 0.8" D Bulb Specifications: E-26 Bulb Number of Sockets: 1 "AB  $\ddot{o}$ B" label All lighting will be converted for US usage. We are unable to confirm that any electrical item meets UL-Listing standards at our facility.Does not include mounting hardware.All items ship from High Point, North Carolina.