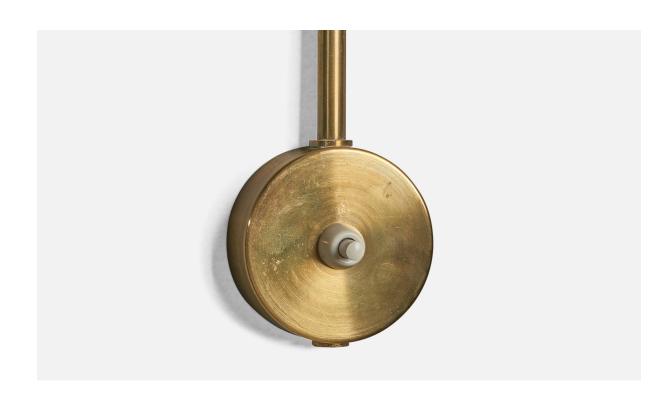

## **Product Description**

A pair of brass and rattan wall lights designed and produced in Sweden, 1960s. Overall Dimensions (inches): 13.5" H x 6.75" W x 14" D Back Plate Dimensions (inches): 2.5" Diameter x 0.8" D Bulb Specifications: E-26 Bulb Number of Sockets: 1 "AB  $\ddot{o}$ B" label All lighting will be converted for US usage. We are unable to confirm that any electrical item meets UL-Listing standards at our facility.Does not include mounting hardware.All items ship from High Point, North Carolina.