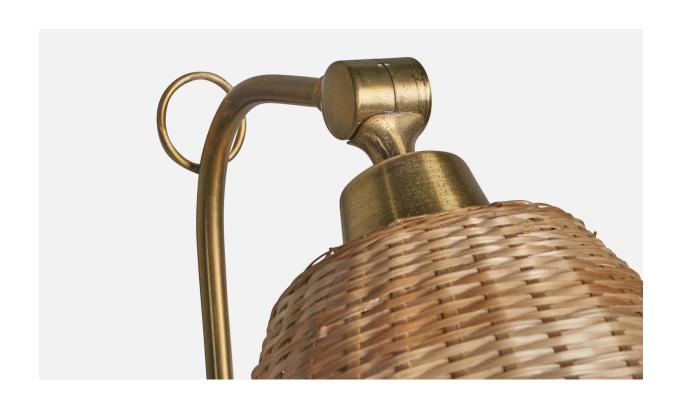

## **Product Description**

A pair of brass and rattan wall lights designed and produced in Sweden, 1960s. Overall Dimensions (inches): 13.5" H x 6.75" W x 14" D Back Plate Dimensions (inches): 2.5" Diameter x 0.8" D Bulb Specifications: E-26 Bulb Number of Sockets: 1 "AB  $\ddot{o}$ B" label All lighting will be converted for US usage. We are unable to confirm that any electrical item meets UL-Listing standards at our facility.Does not include mounting hardware.All items ship from High Point, North Carolina.