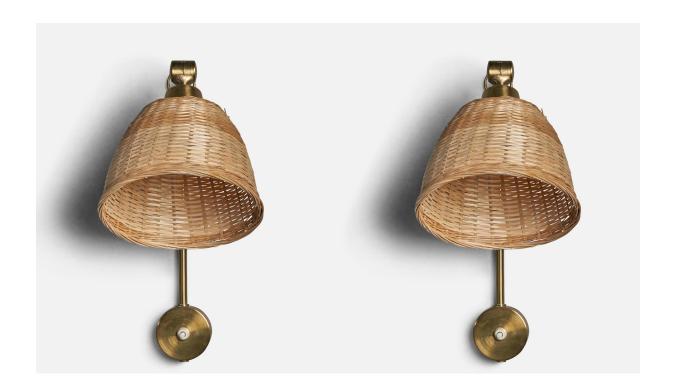

## Swedish Designer, Wall Lights, Brass, Rattan, Sweden, 1960s

| Price:       | \$2,900.00                                                  |
|--------------|-------------------------------------------------------------|
| Inventory #: | 10184                                                       |
| Dimensions:  | 13.5 in x 6.75 in x 14.0 in                                 |
| Title:       | Swedish Designer, Wall Lights, Brass, Rattan, Sweden, 1960s |

## **Product Description**

A pair of brass and rattan wall lights designed and produced in Sweden, 1960s. Overall Dimensions (inches): 13.5" H x 6.75" W x 14" D Back Plate Dimensions (inches): 2.5" Diameter x 0.8" D Bulb Specifications: E-26 Bulb Number of Sockets: 1 "AB  $\ddot{o}$ B" label All lighting will be converted for US usage. We are unable to confirm that any electrical item meets UL-Listing standards at our facility.Does not include mounting hardware.All items ship from High Point, North Carolina.