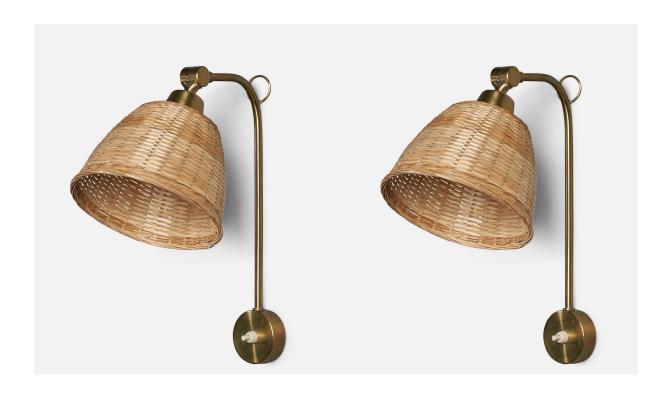

## Swedish Designer, Wall Lights, Brass, Rattan, Sweden, 1960s

| Price:       | \$2,900.00                                                  |
|--------------|-------------------------------------------------------------|
| Inventory #: | 10184                                                       |
| Dimensions:  | 13.5 in x 6.75 in x 14.0 in                                 |
| Title:       | Swedish Designer, Wall Lights, Brass, Rattan, Sweden, 1960s |

## **Product Description**

A pair of brass and rattan wall lights designed and produced in Sweden, 1960s. Overall Dimensions (inches): 13.5" H x 6.75" W x 14" D Back Plate Dimensions (inches): 2.5" Diameter x 0.8" D Bulb Specifications: E-26 Bulb Number of Sockets: 1 "AB  $\ddot{o}$ B" label All lighting will be converted for US usage. We are unable to confirm that any electrical item meets UL-Listing standards at our facility.Does not include mounting hardware.All items ship from High Point, North Carolina.