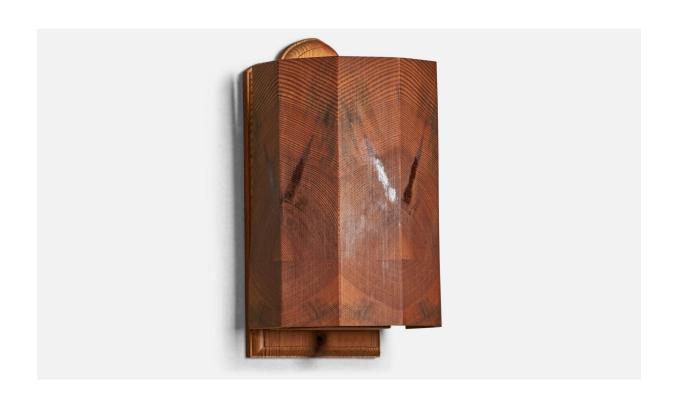

## Göran Slöjdare, Wall Light, Pine, Sweden, 1970s

| Price:       | \$900.00                                        |
|--------------|-------------------------------------------------|
| Inventory #: | 10196                                           |
| Dimensions:  | 9.75 in x 5.75 in x 5.0 in                      |
| Title:       | Goran Slojdare, Wall Light, Pine, Sweden, 1970s |

## **Product Description**

A pine wall light designed and produced by Göran Slöjdare, Sweden, c. 1970s. Overall Dimensions (inches): 9.75'' H x 5.75'' W x 5'' D Back Plate Dimensions (inches): 9.75'' H x 4.95'' W x 0.6'' D Bulb Specifications: E-14 Bulb Number of Sockets: 1 All lighting will be converted for US usage. We are unable to confirm that any electrical item meets UL-Listing standards at our facility. Does not include mounting hardware. All items ship from High Point, North Carolina.