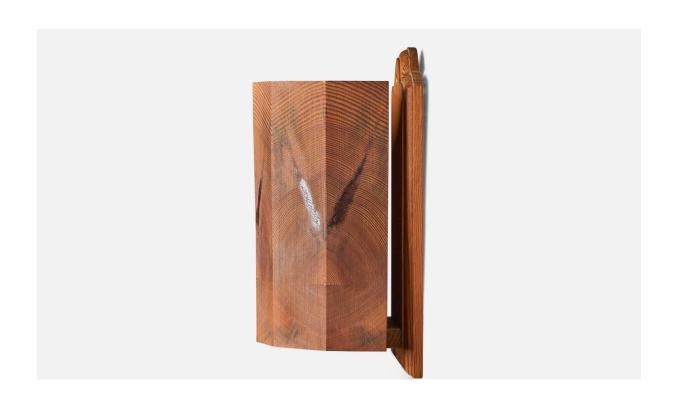

## Göran Slöjdare, Wall Light, Pine, Sweden, 1970s

| Price:       | \$900.00                                        |
|--------------|-------------------------------------------------|
| Inventory #: | 10196                                           |
| Dimensions:  | 9.75 in x 5.75 in x 5.0 in                      |
| Title:       | Goran Slojdare, Wall Light, Pine, Sweden, 1970s |

## **Product Description**

A pine wall light designed and produced by Göran Slöjdare, Sweden, c. 1970s. Overall Dimensions (inches): 9.75'' H x 5.75'' W x 5'' D Back Plate Dimensions (inches): 9.75'' H x 4.95'' W x 0.6'' D Bulb Specifications: E-14 Bulb Number of Sockets: 1 All lighting will be converted for US usage. We are unable to confirm that any electrical item meets UL-Listing standards at our facility. Does not include mounting hardware. All items ship from High Point, North Carolina.