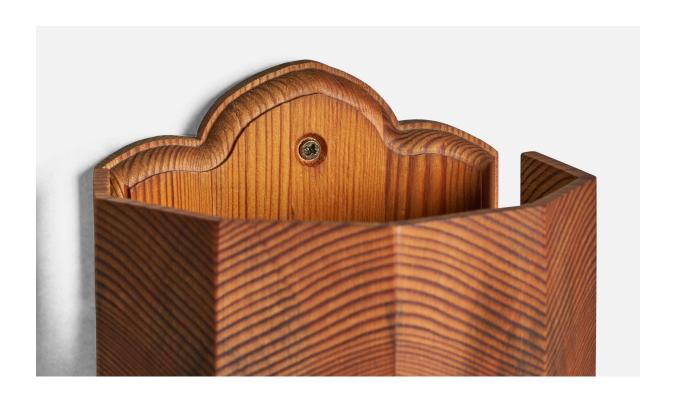

## Göran Slöjdare, Wall Light, Pine, Sweden, 1970s

| Price:       | \$900.00                                        |
|--------------|-------------------------------------------------|
| Inventory #: | 10196                                           |
| Dimensions:  | 9.75 in x 5.75 in x 5.0 in                      |
| Title:       | Goran Slojdare, Wall Light, Pine, Sweden, 1970s |

## **Product Description**

A pine wall light designed and produced by Göran Slöjdare, Sweden, c. 1970s. Overall Dimensions (inches): 9.75'' H x 5.75'' W x 5'' D Back Plate Dimensions (inches): 9.75'' H x 4.95'' W x 0.6'' D Bulb Specifications: E-14 Bulb Number of Sockets: 1 All lighting will be converted for US usage. We are unable to confirm that any electrical item meets UL-Listing standards at our facility. Does not include mounting hardware. All items ship from High Point, North Carolina.