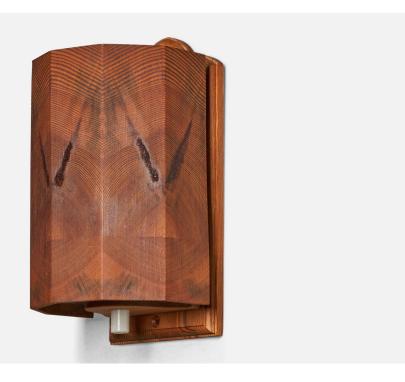

## Göran Slöjdare, Wall Light, Pine, Sweden, 1970s

| Price:       | \$900.00                                        |
|--------------|-------------------------------------------------|
| Inventory #: | 10196                                           |
| Dimensions:  | 9.75 in x 5.75 in x 5.0 in                      |
| Title:       | Goran Slojdare, Wall Light, Pine, Sweden, 1970s |

## **Product Description**

A pine wall light designed and produced by Göran Slöjdare, Sweden, c. 1970s. Overall Dimensions (inches): 9.75'' H x 5.75'' W x 5'' D Back Plate Dimensions (inches): 9.75'' H x 4.95'' W x 0.6'' D Bulb Specifications: E-14 Bulb Number of Sockets: 1 All lighting will be converted for US usage. We are unable to confirm that any electrical item meets UL-Listing standards at our facility. Does not include mounting hardware. All items ship from High Point, North Carolina.