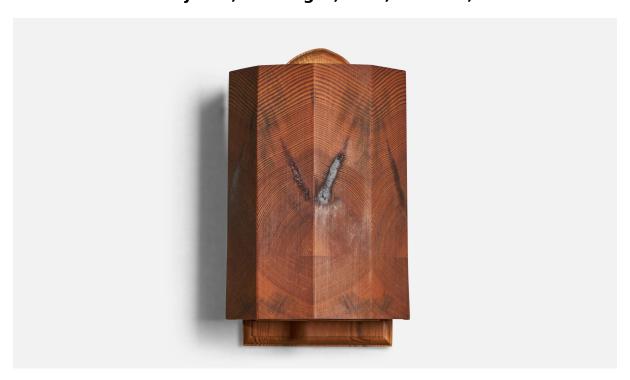

## Göran Slöjdare, Wall Light, Pine, Sweden, 1970s

| Price:       | \$900.00                                        |
|--------------|-------------------------------------------------|
| Inventory #: | 10196                                           |
| Dimensions:  | 9.75 in x 5.75 in x 5.0 in                      |
| Title:       | Goran Slojdare, Wall Light, Pine, Sweden, 1970s |

## **Product Description**

A pine wall light designed and produced by Göran Slöjdare, Sweden, c. 1970s. Overall Dimensions (inches): 9.75'' H x 5.75'' W x 5'' D Back Plate Dimensions (inches): 9.75'' H x 4.95'' W x 0.6'' D Bulb Specifications: E-14 Bulb Number of Sockets: 1 All lighting will be converted for US usage. We are unable to confirm that any electrical item meets UL-Listing standards at our facility. Does not include mounting hardware. All items ship from High Point, North Carolina.