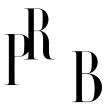

## Bent Karlby, Wall Lights, Brass, Metal, Glass, Denmark, 1960s

| Price:       | \$3,800.00                                                    |
|--------------|---------------------------------------------------------------|
| Inventory #: | 10200                                                         |
| Dimensions:  | 9.25 in x 5.25 in x 8.75 in                                   |
| Title:       | Bent Karlby, Wall Lights, Brass, Metal, Glass, Denmark, 1960s |

## **Product Description**

A pair of brass, red beige lacquered metal and opaline glass wall lights, designed by Bent Karlby and produced by Lyfa, Denmark, c. 1960s. Overall Dimensions (inches): 9.25" H x 5.25" W x 8.75" D Back Plate Dimensions (inches): 3.75" Diameter x 0.75" D Bulb Specifications: E-14 Bulb Number of Sockets: 1 All lighting will be converted for US usage. We are unable to confirm that any electrical item meets UL-Listing standards at our facility. Does not include mounting hardware. All items ship from High Point, North Carolina.