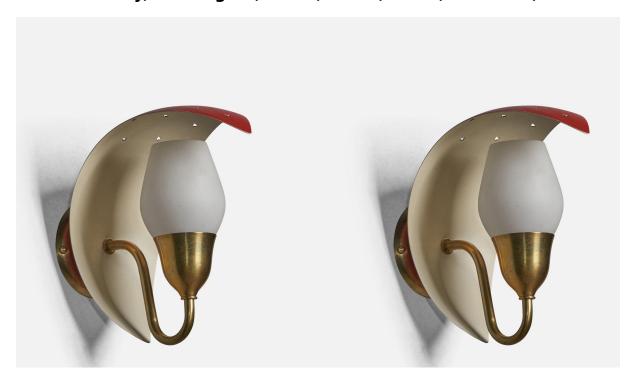

## Bent Karlby, Wall Lights, Brass, Metal, Glass, Denmark, 1960s

| Price:       | \$3,800.00                                                    |
|--------------|---------------------------------------------------------------|
| Inventory #: | 10200                                                         |
| Dimensions:  | 9.25 in x 5.25 in x 8.75 in                                   |
| Title:       | Bent Karlby, Wall Lights, Brass, Metal, Glass, Denmark, 1960s |

## **Product Description**

A pair of brass, red beige lacquered metal and opaline glass wall lights, designed by Bent Karlby and produced by Lyfa, Denmark, c. 1960s. Overall Dimensions (inches): 9.25" H x 5.25" W x 8.75" D Back Plate Dimensions (inches): 3.75" Diameter x 0.75" D Bulb Specifications: E-14 Bulb Number of Sockets: 1 All lighting will be converted for US usage. We are unable to confirm that any electrical item meets UL-Listing standards at our facility. Does not include mounting hardware. All items ship from High Point, North Carolina.