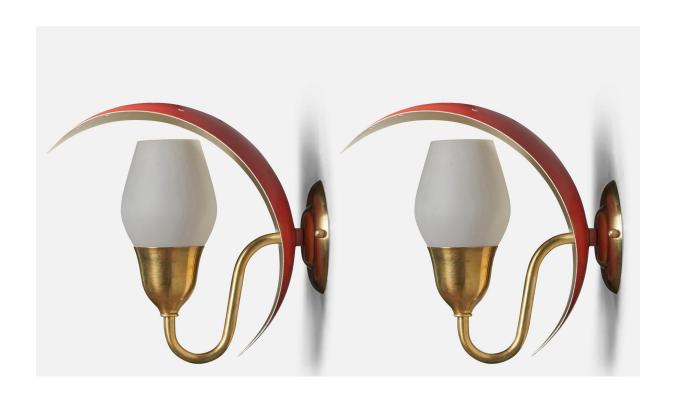

## Bent Karlby, Wall Lights, Brass, Metal, Glass, Denmark, 1960s

| Price:       | \$3,800.00                                                    |
|--------------|---------------------------------------------------------------|
| Inventory #: | 10200                                                         |
| Dimensions:  | 9.25 in x 5.25 in x 8.75 in                                   |
| Title:       | Bent Karlby, Wall Lights, Brass, Metal, Glass, Denmark, 1960s |

## **Product Description**

A pair of brass, red beige lacquered metal and opaline glass wall lights, designed by Bent Karlby and produced by Lyfa, Denmark, c. 1960s. Overall Dimensions (inches): 9.25" H x 5.25" W x 8.75" D Back Plate Dimensions (inches): 3.75" Diameter x 0.75" D Bulb Specifications: E-14 Bulb Number of Sockets: 1 All lighting will be converted for US usage. We are unable to confirm that any electrical item meets UL-Listing standards at our facility. Does not include mounting hardware. All items ship from High Point, North Carolina.