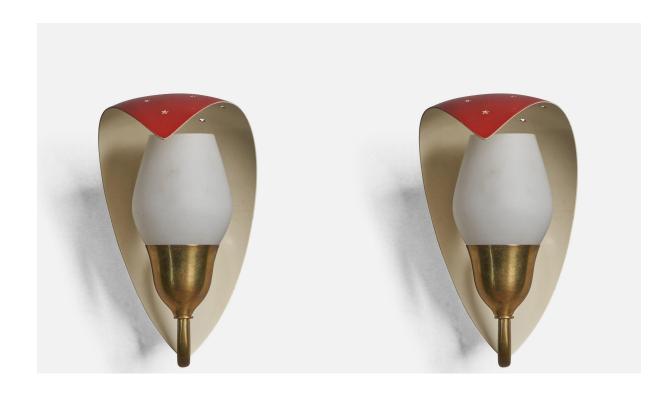

## Bent Karlby, Wall Lights, Brass, Metal, Glass, Denmark, 1960s

| Price:       | \$3,800.00                                                    |
|--------------|---------------------------------------------------------------|
| Inventory #: | 10200                                                         |
| Dimensions:  | 9.25 in x 5.25 in x 8.75 in                                   |
| Title:       | Bent Karlby, Wall Lights, Brass, Metal, Glass, Denmark, 1960s |

## **Product Description**

A pair of brass, red beige lacquered metal and opaline glass wall lights, designed by Bent Karlby and produced by Lyfa, Denmark, c. 1960s. Overall Dimensions (inches): 9.25" H x 5.25" W x 8.75" D Back Plate Dimensions (inches): 3.75" Diameter x 0.75" D Bulb Specifications: E-14 Bulb Number of Sockets: 1 All lighting will be converted for US usage. We are unable to confirm that any electrical item meets UL-Listing standards at our facility. Does not include mounting hardware. All items ship from High Point, North Carolina.