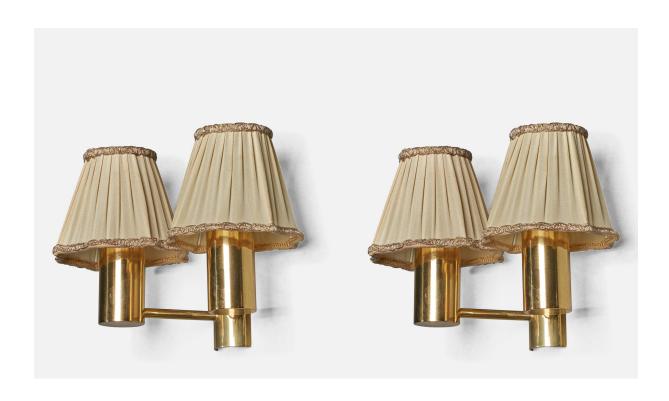

## Svend Mejlstrøm, Wall Lights, Brass, Fabric, Norway, 1960s

| Price:       | \$2,200.00                                                 |
|--------------|------------------------------------------------------------|
| Inventory #: | 10202                                                      |
| Dimensions:  | 6.5 in x 9.0 in x 6.0 in                                   |
| Title:       | Svend Mejistrøm, Wall Lights, Brass, Fabric, Norway, 1960s |

## **Product Description**

A pair of two-armed brass wall lights designed by Svend Mejlstrøm and produced by MS Belysning, Norway, 1960s. Overall Dimensions (inches): 6.5" H x 9" W x 6" D Back Plate Dimensions (inches): 4.75" H x 1.25" W x 0.6" D Bulb Specifications: E-14 Bulb Number of Sockets: 2 All lighting will be converted for US usage. We are unable to confirm that any electrical item meets UL-Listing standards at our facility. Does not include mounting hardware. All items ship from High Point, North Carolina.