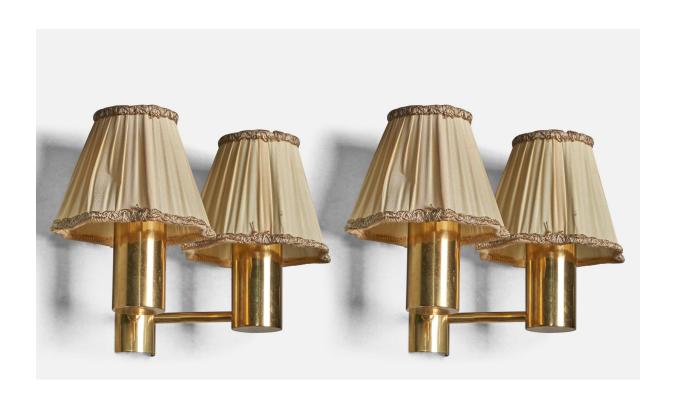

## Svend Mejlstrøm, Wall Lights, Brass, Fabric, Norway, 1960s

| Price:       | \$2,200.00                                                 |
|--------------|------------------------------------------------------------|
| Inventory #: | 10202                                                      |
| Dimensions:  | 6.5 in x 9.0 in x 6.0 in                                   |
| Title:       | Svend Mejistrøm, Wall Lights, Brass, Fabric, Norway, 1960s |

## **Product Description**

A pair of two-armed brass wall lights designed by Svend Mejlstrøm and produced by MS Belysning, Norway, 1960s. Overall Dimensions (inches): 6.5" H x 9" W x 6" D Back Plate Dimensions (inches): 4.75" H x 1.25" W x 0.6" D Bulb Specifications: E-14 Bulb Number of Sockets: 2 All lighting will be converted for US usage. We are unable to confirm that any electrical item meets UL-Listing standards at our facility. Does not include mounting hardware. All items ship from High Point, North Carolina.