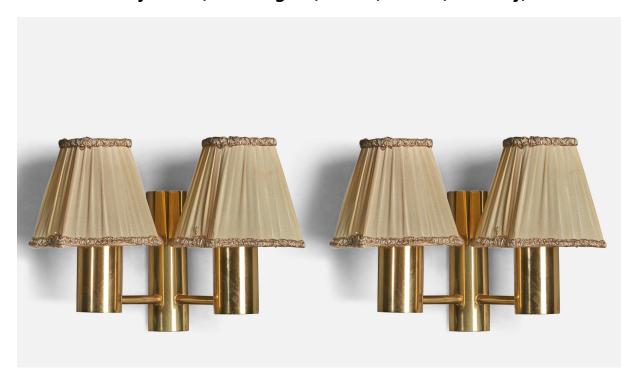

## Svend Mejlstrøm, Wall Lights, Brass, Fabric, Norway, 1960s

| Price:       | \$2,200.00                                                 |
|--------------|------------------------------------------------------------|
| Inventory #: | 10202                                                      |
| Dimensions:  | 6.5 in x 9.0 in x 6.0 in                                   |
| Title:       | Svend Mejistrøm, Wall Lights, Brass, Fabric, Norway, 1960s |

## **Product Description**

A pair of two-armed brass wall lights designed by Svend Mejlstrøm and produced by MS Belysning, Norway, 1960s. Overall Dimensions (inches): 6.5" H x 9" W x 6" D Back Plate Dimensions (inches): 4.75" H x 1.25" W x 0.6" D Bulb Specifications: E-14 Bulb Number of Sockets: 2 All lighting will be converted for US usage. We are unable to confirm that any electrical item meets UL-Listing standards at our facility. Does not include mounting hardware. All items ship from High Point, North Carolina.