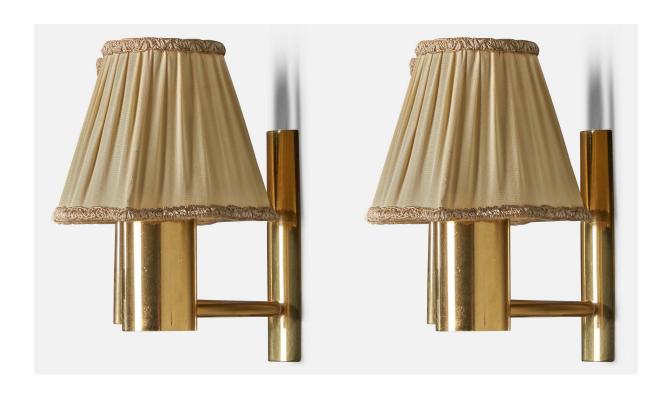

## Svend Mejlstrøm, Wall Lights, Brass, Fabric, Norway, 1960s

| Price:       | \$2,200.00                                                 |
|--------------|------------------------------------------------------------|
| Inventory #: | 10202                                                      |
| Dimensions:  | 6.5 in x 9.0 in x 6.0 in                                   |
| Title:       | Svend Mejistrøm, Wall Lights, Brass, Fabric, Norway, 1960s |

## **Product Description**

A pair of two-armed brass wall lights designed by Svend Mejlstrøm and produced by MS Belysning, Norway, 1960s. Overall Dimensions (inches): 6.5" H x 9" W x 6" D Back Plate Dimensions (inches): 4.75" H x 1.25" W x 0.6" D Bulb Specifications: E-14 Bulb Number of Sockets: 2 All lighting will be converted for US usage. We are unable to confirm that any electrical item meets UL-Listing standards at our facility. Does not include mounting hardware. All items ship from High Point, North Carolina.