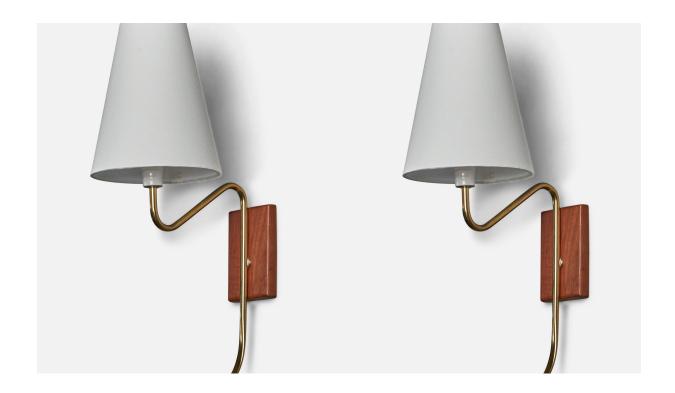

## Swedish Designer, Wall Lights, Brass, Teak, Fabric, Sweden, 1950s

| Title:       | Swedish Designer, Wall Lights, Brass, Teak, Fabric, Sweden, 1950s |
|--------------|-------------------------------------------------------------------|
| Dimensions:  | 16.0 in x 5.5 in x 8.5 in                                         |
| Inventory #: | 10209                                                             |
| Price:       | \$2,300.00                                                        |

## **Product Description**

A pair of brass, teak and white fabric wall lights designed and produced in Sweden, 1950s. Overall Dimensions (inches): 16" H x 5.5" W x 8.5" D Backplate Dimensions (inches): 4.06" H x 2.75" W x .63" D Bulb Specifications: E-14 Bulb Number of Sockets (per fixture): 1 All lighting will be converted for US usage. We are unable to confirm that any electrical item meets UL-Listing standards at our facility. Does not include mounting hardware. All items ship from High Point, North Carolina.