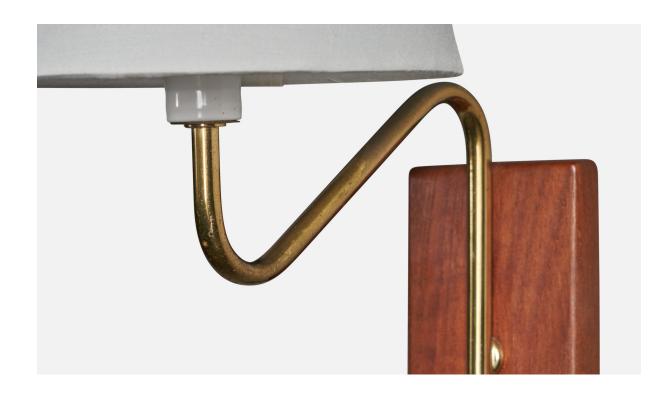

## **Product Description**

A pair of brass, teak and white fabric wall lights designed and produced in Sweden, 1950s. Overall Dimensions (inches): 16" H x 5.5" W x 8.5" D Backplate Dimensions (inches): 4.06" H x 2.75" W x .63" D Bulb Specifications: E-14 Bulb Number of Sockets (per fixture): 1 All lighting will be converted for US usage. We are unable to confirm that any electrical item meets UL-Listing standards at our facility. Does not include mounting hardware. All items ship from High Point, North Carolina.