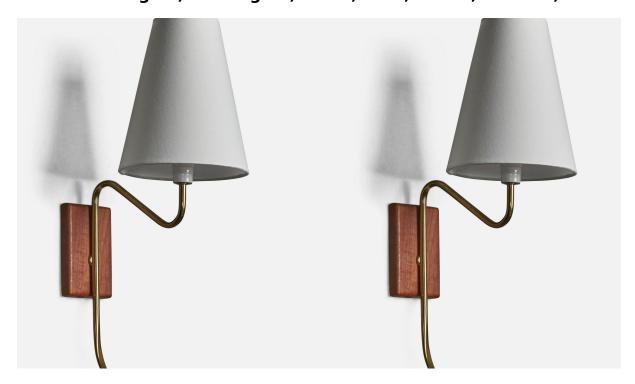

## Swedish Designer, Wall Lights, Brass, Teak, Fabric, Sweden, 1950s

| Title:       | Swedish Designer, Wall Lights, Brass, Teak, Fabric, Sweden, 1950s |
|--------------|-------------------------------------------------------------------|
| Dimensions:  | 16.0 in x 5.5 in x 8.5 in                                         |
| Inventory #: | 10209                                                             |
| Price:       | \$2,300.00                                                        |

## **Product Description**

A pair of brass, teak and white fabric wall lights designed and produced in Sweden, 1950s. Overall Dimensions (inches): 16" H x 5.5" W x 8.5" D Backplate Dimensions (inches): 4.06" H x 2.75" W x .63" D Bulb Specifications: E-14 Bulb Number of Sockets (per fixture): 1 All lighting will be converted for US usage. We are unable to confirm that any electrical item meets UL-Listing standards at our facility. Does not include mounting hardware. All items ship from High Point, North Carolina.