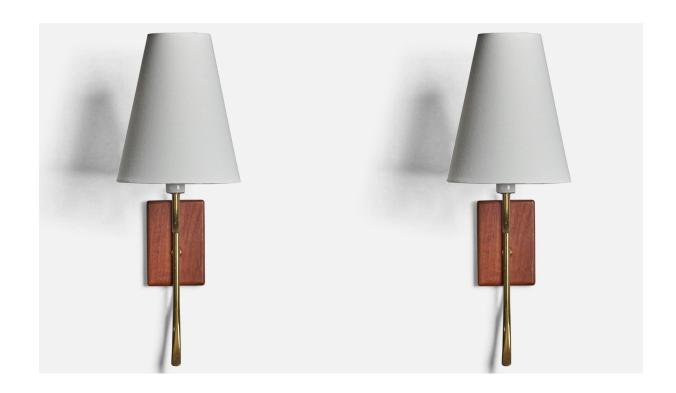

## Swedish Designer, Wall Lights, Brass, Teak, Fabric, Sweden, 1950s

| Title:       | Swedish Designer, Wall Lights, Brass, Teak, Fabric, Sweden, 1950s |
|--------------|-------------------------------------------------------------------|
| Dimensions:  | 16.0 in x 5.5 in x 8.5 in                                         |
| Inventory #: | 10209                                                             |
| Price:       | \$2,300.00                                                        |

## **Product Description**

A pair of brass, teak and white fabric wall lights designed and produced in Sweden, 1950s. Overall Dimensions (inches): 16" H x 5.5" W x 8.5" D Backplate Dimensions (inches): 4.06" H x 2.75" W x .63" D Bulb Specifications: E-14 Bulb Number of Sockets (per fixture): 1 All lighting will be converted for US usage. We are unable to confirm that any electrical item meets UL-Listing standards at our facility. Does not include mounting hardware. All items ship from High Point, North Carolina.