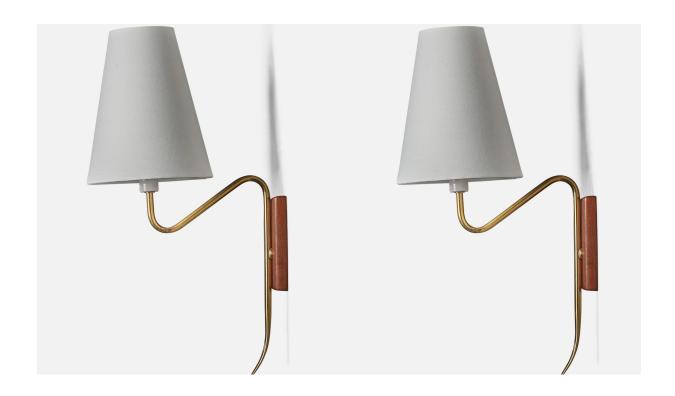

## Swedish Designer, Wall Lights, Brass, Teak, Fabric, Sweden, 1950s

| Title:       | Swedish Designer, Wall Lights, Brass, Teak, Fabric, Sweden, 1950s |
|--------------|-------------------------------------------------------------------|
| Dimensions:  | 16.0 in x 5.5 in x 8.5 in                                         |
| Inventory #: | 10209                                                             |
| Price:       | \$2,300.00                                                        |

## **Product Description**

A pair of brass, teak and white fabric wall lights designed and produced in Sweden, 1950s. Overall Dimensions (inches): 16" H x 5.5" W x 8.5" D Backplate Dimensions (inches): 4.06" H x 2.75" W x .63" D Bulb Specifications: E-14 Bulb Number of Sockets (per fixture): 1 All lighting will be converted for US usage. We are unable to confirm that any electrical item meets UL-Listing standards at our facility. Does not include mounting hardware. All items ship from High Point, North Carolina.