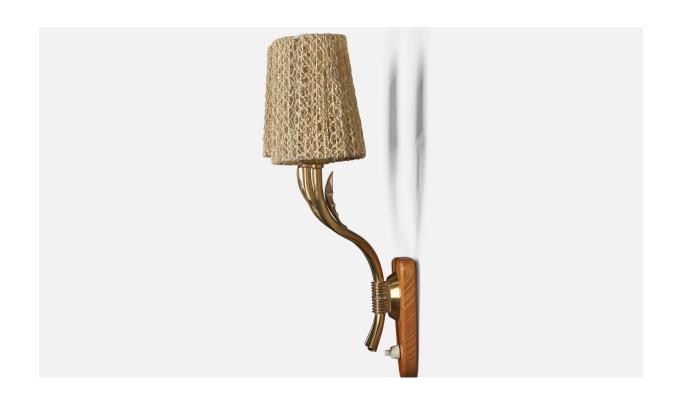

## Swedish Designer, Wall Light, Brass, Elm, Fabric, Sweden, 1940s

| Title:       | Swedish Designer, Wall Light, Brass, Elm, Fabric, Sweden, 1940s |
|--------------|-----------------------------------------------------------------|
| Dimensions:  | 15.0 in x 10.75 in x 6.0 in                                     |
| Inventory #: | 10211                                                           |
| Price:       | \$2,900.00                                                      |

## **Product Description**

An organic two-armed elm, brass and fabric string wall light designed and produced in Sweden, 1940s. Overall Dimensions (inches):  $15.0^\circ\text{H} \times 10.75^\circ\text{W} \times 6.0^\circ\text{D}$  Dimensions of Back Plate (inches):  $5.0^\circ\text{H} \times 3.15^\circ\text{W} \times 0.75^\circ\text{D}$  Bulb Specifications: E-14(European) Bulbs Bulbs not included unless otherwise specified. Number of Sockets (per fixture): 2 There is no maximum wattage stated on the fixture. Does not include mounting hardware. Sold with Lampshades. All lighting will be converted for US usage. We are unable to confirm that any electrical item meets UL-Listing standards at our facility. All items ship from High Point, North Carolina.