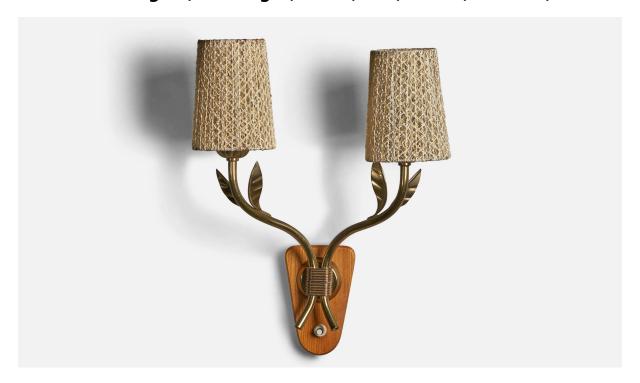

## Swedish Designer, Wall Light, Brass, Elm, Fabric, Sweden, 1940s

| Title:       | Swedish Designer, Wall Light, Brass, Elm, Fabric, Sweden, 1940s |
|--------------|-----------------------------------------------------------------|
| Dimensions:  | 15.0 in x 10.75 in x 6.0 in                                     |
| Inventory #: | 10211                                                           |
| Price:       | \$2,900.00                                                      |

## **Product Description**

An organic two-armed elm, brass and fabric string wall light designed and produced in Sweden, 1940s. Overall Dimensions (inches):  $15.0^\circ\text{H} \times 10.75^\circ\text{W} \times 6.0^\circ\text{D}$  Dimensions of Back Plate (inches):  $5.0^\circ\text{H} \times 3.15^\circ\text{W} \times 0.75^\circ\text{D}$  Bulb Specifications: E-14(European) Bulbs Bulbs not included unless otherwise specified. Number of Sockets (per fixture): 2 There is no maximum wattage stated on the fixture. Does not include mounting hardware. Sold with Lampshades. All lighting will be converted for US usage. We are unable to confirm that any electrical item meets UL-Listing standards at our facility. All items ship from High Point, North Carolina.