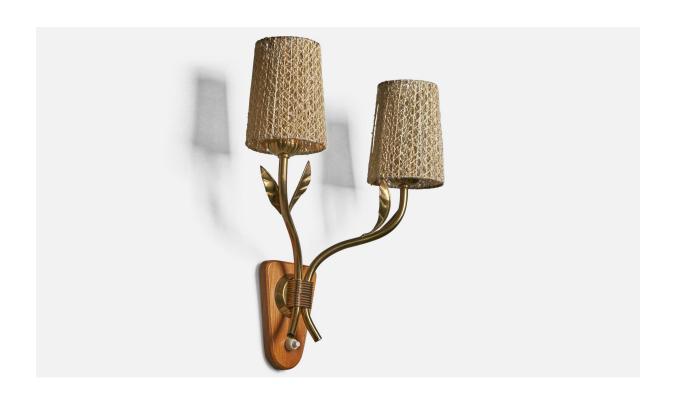

## Swedish Designer, Wall Light, Brass, Elm, Fabric, Sweden, 1940s

| Title:       | Swedish Designer, Wall Light, Brass, Elm, Fabric, Sweden, 1940s |
|--------------|-----------------------------------------------------------------|
| Dimensions:  | 15.0 in x 10.75 in x 6.0 in                                     |
| Inventory #: | 10211                                                           |
| Price:       | \$2,900.00                                                      |

## **Product Description**

An organic two-armed elm, brass and fabric string wall light designed and produced in Sweden, 1940s. Overall Dimensions (inches):  $15.0^\circ\text{H} \times 10.75^\circ\text{W} \times 6.0^\circ\text{D}$  Dimensions of Back Plate (inches):  $5.0^\circ\text{H} \times 3.15^\circ\text{W} \times 0.75^\circ\text{D}$  Bulb Specifications: E-14(European) Bulbs Bulbs not included unless otherwise specified. Number of Sockets (per fixture): 2 There is no maximum wattage stated on the fixture. Does not include mounting hardware. Sold with Lampshades. All lighting will be converted for US usage. We are unable to confirm that any electrical item meets UL-Listing standards at our facility. All items ship from High Point, North Carolina.