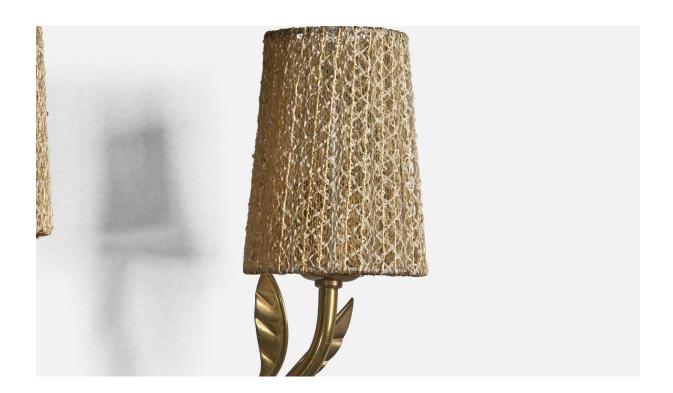

## Swedish Designer, Wall Light, Brass, Elm, Fabric, Sweden, 1940s

| Title:       | Swedish Designer, Wall Light, Brass, Elm, Fabric, Sweden, 1940s |
|--------------|-----------------------------------------------------------------|
| Dimensions:  | 15.0 in x 10.75 in x 6.0 in                                     |
| Inventory #: | 10211                                                           |
| Price:       | \$2,900.00                                                      |

## **Product Description**

An organic two-armed elm, brass and fabric string wall light designed and produced in Sweden, 1940s. Overall Dimensions (inches):  $15.0^\circ\text{H} \times 10.75^\circ\text{W} \times 6.0^\circ\text{D}$  Dimensions of Back Plate (inches):  $5.0^\circ\text{H} \times 3.15^\circ\text{W} \times 0.75^\circ\text{D}$  Bulb Specifications: E-14(European) Bulbs Bulbs not included unless otherwise specified. Number of Sockets (per fixture): 2 There is no maximum wattage stated on the fixture. Does not include mounting hardware. Sold with Lampshades. All lighting will be converted for US usage. We are unable to confirm that any electrical item meets UL-Listing standards at our facility. All items ship from High Point, North Carolina.