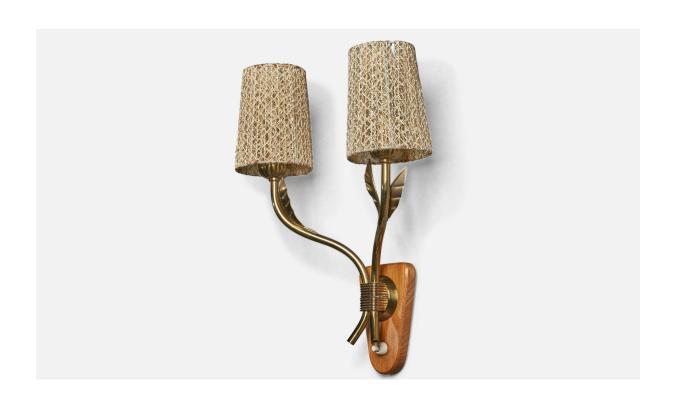

## Swedish Designer, Wall Light, Brass, Elm, Fabric, Sweden, 1940s

| Title:       | Swedish Designer, Wall Light, Brass, Elm, Fabric, Sweden, 1940s |
|--------------|-----------------------------------------------------------------|
| Dimensions:  | 15.0 in x 10.75 in x 6.0 in                                     |
| Inventory #: | 10211                                                           |
| Price:       | \$2,900.00                                                      |

## **Product Description**

An organic two-armed elm, brass and fabric string wall light designed and produced in Sweden, 1940s. Overall Dimensions (inches):  $15.0^\circ\text{H} \times 10.75^\circ\text{W} \times 6.0^\circ\text{D}$  Dimensions of Back Plate (inches):  $5.0^\circ\text{H} \times 3.15^\circ\text{W} \times 0.75^\circ\text{D}$  Bulb Specifications: E-14(European) Bulbs Bulbs not included unless otherwise specified. Number of Sockets (per fixture): 2 There is no maximum wattage stated on the fixture. Does not include mounting hardware. Sold with Lampshades. All lighting will be converted for US usage. We are unable to confirm that any electrical item meets UL-Listing standards at our facility. All items ship from High Point, North Carolina.