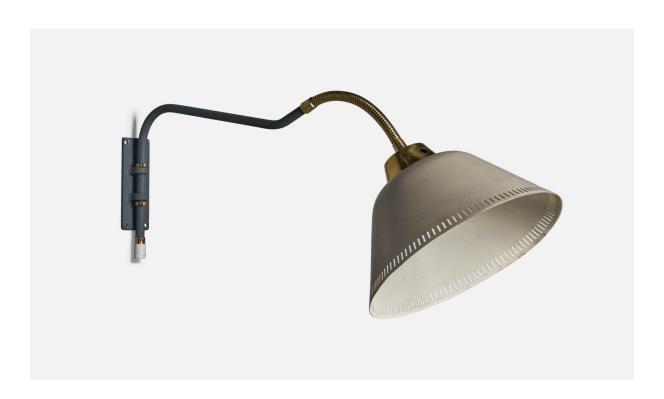

## Swedish Designer, Wall Light, Brass, Metal, Sweden, 1940s

| Price:       | \$2,200.00                                                |
|--------------|-----------------------------------------------------------|
| Inventory #: | 10212                                                     |
| Dimensions:  | 11.0 in x 10.6 in x 30.0 in                               |
| Title:       | Swedish Designer, Wall Light, Brass, Metal, Sweden, 1940s |

## **Product Description**

A brass and blue beige lacquered metal wall light designed and produced in Sweden, 1940s. Overall Dimensions (inches): 11" H x 10.6" W x 30" D Back Plate Dimensions (inches): 5.25" H x 1.9" W x 0.1" D Bulb Specifications: E-26 Bulb Number of Sockets: 1 All lighting will be converted for US usage. We are unable to confirm that any electrical item meets UL-Listing standards at our facility. This wall light currently uses a cord and plug that is compatible with American sockets. If you require a hardwire application, please contact us prior to purchasing for further details. The cord is a digital illustration. Please specify cord color / material / length if custom specs are required. Please note additional lead time of 1-2 business days might be required. Does not include mounting hardware. All items ship from High Point, North Carolina.