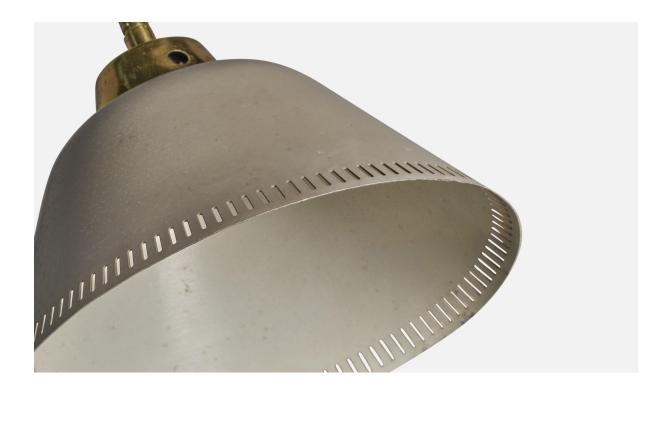

## Swedish Designer, Wall Light, Brass, Metal, Sweden, 1940s

| Price:       | \$2,200.00                                                |
|--------------|-----------------------------------------------------------|
| Inventory #: | 10212                                                     |
| Dimensions:  | 11.0 in x 10.6 in x 30.0 in                               |
| Title:       | Swedish Designer, Wall Light, Brass, Metal, Sweden, 1940s |

## **Product Description**

A brass and blue beige lacquered metal wall light designed and produced in Sweden, 1940s. Overall Dimensions (inches): 11" H x 10.6" W x 30" D Back Plate Dimensions (inches): 5.25" H x 1.9" W x 0.1" D Bulb Specifications: E-26 Bulb Number of Sockets: 1 All lighting will be converted for US usage. We are unable to confirm that any electrical item meets UL-Listing standards at our facility. This wall light currently uses a cord and plug that is compatible with American sockets. If you require a hardwire application, please contact us prior to purchasing for further details. The cord is a digital illustration. Please specify cord color / material / length if custom specs are required. Please note additional lead time of 1-2 business days might be required. Does not include mounting hardware. All items ship from High Point, North Carolina.