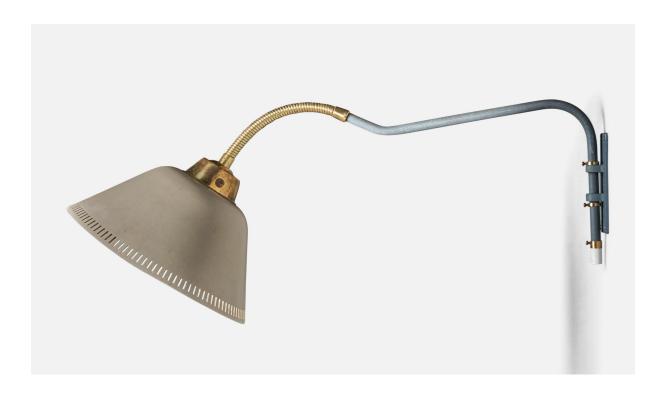

## Swedish Designer, Wall Light, Brass, Metal, Sweden, 1940s

| Price:       | \$2,200.00                                                |
|--------------|-----------------------------------------------------------|
| Inventory #: | 10212                                                     |
| Dimensions:  | 11.0 in x 10.6 in x 30.0 in                               |
| Title:       | Swedish Designer, Wall Light, Brass, Metal, Sweden, 1940s |

## **Product Description**

A brass and blue beige lacquered metal wall light designed and produced in Sweden, 1940s. Overall Dimensions (inches): 11" H x 10.6" W x 30" D Back Plate Dimensions (inches): 5.25" H x 1.9" W x 0.1" D Bulb Specifications: E-26 Bulb Number of Sockets: 1 All lighting will be converted for US usage. We are unable to confirm that any electrical item meets UL-Listing standards at our facility. This wall light currently uses a cord and plug that is compatible with American sockets. If you require a hardwire application, please contact us prior to purchasing for further details. The cord is a digital illustration. Please specify cord color / material / length if custom specs are required. Please note additional lead time of 1-2 business days might be required. Does not include mounting hardware. All items ship from High Point, North Carolina.