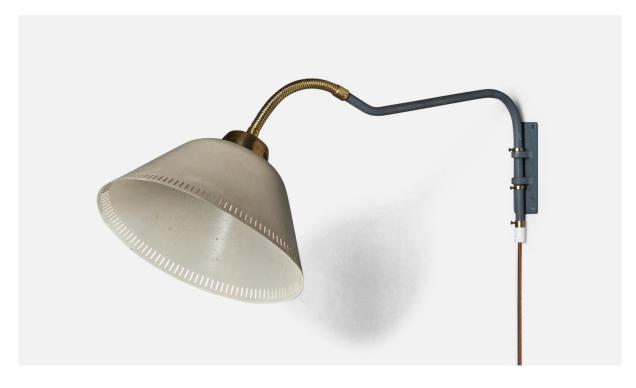

## Swedish Designer, Wall Light, Brass, Metal, Sweden, 1940s

| Price:       | \$2,200.00                                                |
|--------------|-----------------------------------------------------------|
| Inventory #: | 10212                                                     |
| Dimensions:  | 11.0 in x 10.6 in x 30.0 in                               |
| Title:       | Swedish Designer, Wall Light, Brass, Metal, Sweden, 1940s |

## **Product Description**

A brass and blue beige lacquered metal wall light designed and produced in Sweden, 1940s. Overall Dimensions (inches): 11" H x 10.6" W x 30" D Back Plate Dimensions (inches): 5.25" H x 1.9" W x 0.1" D Bulb Specifications: E-26 Bulb Number of Sockets: 1 All lighting will be converted for US usage. We are unable to confirm that any electrical item meets UL-Listing standards at our facility. This wall light currently uses a cord and plug that is compatible with American sockets. If you require a hardwire application, please contact us prior to purchasing for further details. The cord is a digital illustration. Please specify cord color / material / length if custom specs are required. Please note additional lead time of 1-2 business days might be required. Does not include mounting hardware. All items ship from High Point, North Carolina.