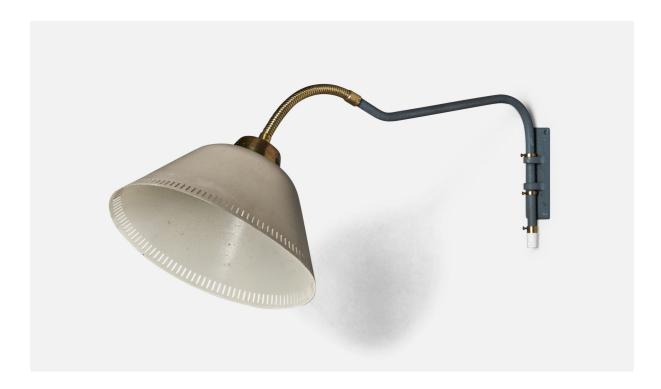

## Swedish Designer, Wall Light, Brass, Metal, Sweden, 1940s

| Price:       | \$2,200.00                                                |
|--------------|-----------------------------------------------------------|
| Inventory #: | 10212                                                     |
| Dimensions:  | 11.0 in x 10.6 in x 30.0 in                               |
| Title:       | Swedish Designer, Wall Light, Brass, Metal, Sweden, 1940s |

## **Product Description**

A brass and blue beige lacquered metal wall light designed and produced in Sweden, 1940s. Overall Dimensions (inches): 11" H x 10.6" W x 30" D Back Plate Dimensions (inches): 5.25" H x 1.9" W x 0.1" D Bulb Specifications: E-26 Bulb Number of Sockets: 1 All lighting will be converted for US usage. We are unable to confirm that any electrical item meets UL-Listing standards at our facility. This wall light currently uses a cord and plug that is compatible with American sockets. If you require a hardwire application, please contact us prior to purchasing for further details. The cord is a digital illustration. Please specify cord color / material / length if custom specs are required. Please note additional lead time of 1-2 business days might be required. Does not include mounting hardware. All items ship from High Point, North Carolina.