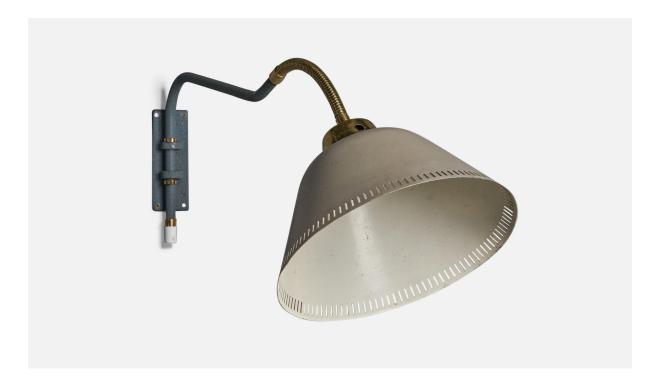

## Swedish Designer, Wall Light, Brass, Metal, Sweden, 1940s

| Price:       | \$2,200.00                                                |
|--------------|-----------------------------------------------------------|
| Inventory #: | 10212                                                     |
| Dimensions:  | 11.0 in x 10.6 in x 30.0 in                               |
| Title:       | Swedish Designer, Wall Light, Brass, Metal, Sweden, 1940s |

## **Product Description**

A brass and blue beige lacquered metal wall light designed and produced in Sweden, 1940s. Overall Dimensions (inches): 11" H x 10.6" W x 30" D Back Plate Dimensions (inches): 5.25" H x 1.9" W x 0.1" D Bulb Specifications: E-26 Bulb Number of Sockets: 1 All lighting will be converted for US usage. We are unable to confirm that any electrical item meets UL-Listing standards at our facility. This wall light currently uses a cord and plug that is compatible with American sockets. If you require a hardwire application, please contact us prior to purchasing for further details. The cord is a digital illustration. Please specify cord color / material / length if custom specs are required. Please note additional lead time of 1-2 business days might be required. Does not include mounting hardware. All items ship from High Point, North Carolina.