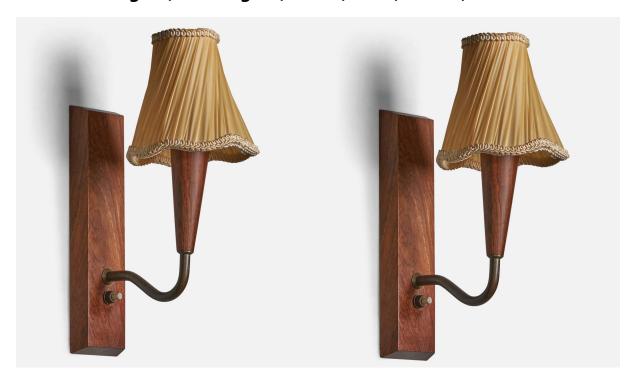

## **Product Description**

A pair of teak, brass and yellow fabric wall lights designed and produced in Denmark, c. 1940s. Overall Dimensions (inches):  $11^{\prime\prime}$  H x  $4.5^{\prime\prime}$  W x  $6.75^{\prime\prime}$  D Bulb Specifications: E-14 Bulb Number of Sockets: 1 Vintage lampshades in fair condition, minor tears and stains may be present. All lighting will be converted for US usage. We are unable to confirm that any electrical item meets UL-Listing standards at our facility. Does not include mounting hardware. All items ship from High Point, North Carolina.