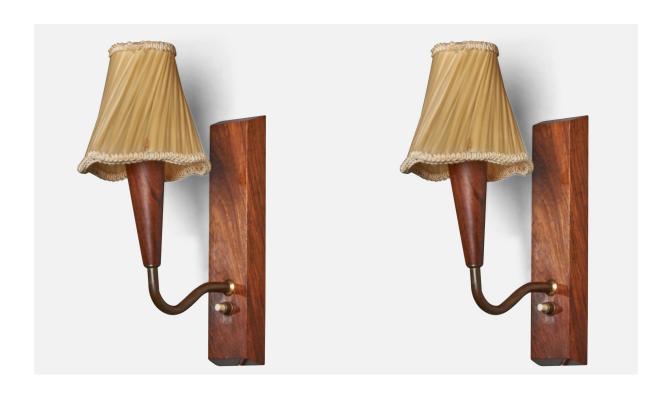

## Danish Designer, Wall Lights, Brass, Teak, Fabric, Denmark 1940s

| Title:       | Danish Designer, Wall Lights, Brass, Teak, Fabric, Denmark 1940s |
|--------------|------------------------------------------------------------------|
| Dimensions:  | 11.0 in x 4.5 in x 6.75 in                                       |
| Inventory #: | 10216                                                            |
| Price:       | \$1,900.00                                                       |

## **Product Description**

A pair of teak, brass and yellow fabric wall lights designed and produced in Denmark, c. 1940s. Overall Dimensions (inches):  $11^{\prime\prime}$  H x  $4.5^{\prime\prime}$  W x  $6.75^{\prime\prime}$  D Bulb Specifications: E-14 Bulb Number of Sockets: 1 Vintage lampshades in fair condition, minor tears and stains may be present. All lighting will be converted for US usage. We are unable to confirm that any electrical item meets UL-Listing standards at our facility. Does not include mounting hardware. All items ship from High Point, North Carolina.