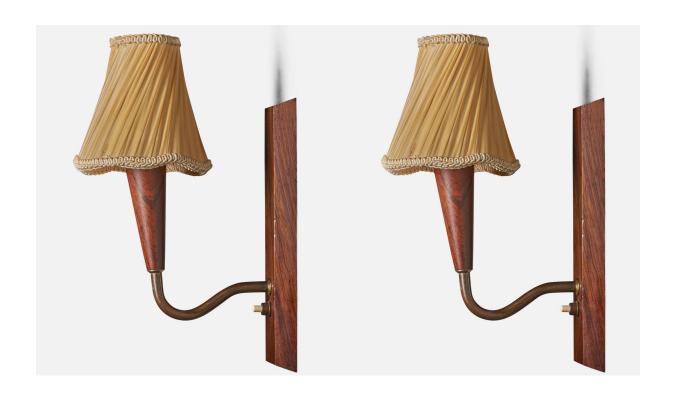

## **Product Description**

A pair of teak, brass and yellow fabric wall lights designed and produced in Denmark, c. 1940s. Overall Dimensions (inches):  $11^{\prime\prime}$  H x  $4.5^{\prime\prime}$  W x  $6.75^{\prime\prime}$  D Bulb Specifications: E-14 Bulb Number of Sockets: 1 Vintage lampshades in fair condition, minor tears and stains may be present. All lighting will be converted for US usage. We are unable to confirm that any electrical item meets UL-Listing standards at our facility. Does not include mounting hardware. All items ship from High Point, North Carolina.