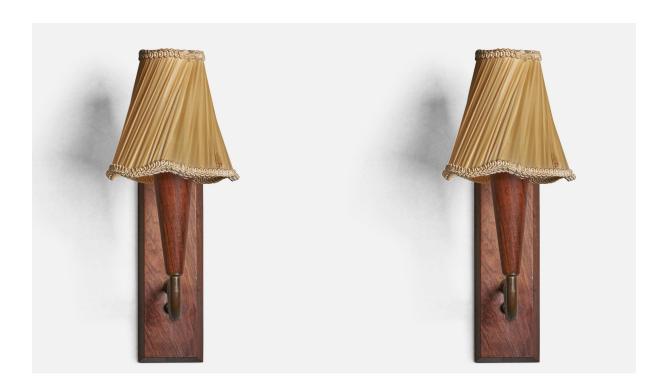

## **Product Description**

A pair of teak, brass and yellow fabric wall lights designed and produced in Denmark, c. 1940s. Overall Dimensions (inches):  $11^{\prime\prime}$  H x  $4.5^{\prime\prime}$  W x  $6.75^{\prime\prime}$  D Bulb Specifications: E-14 Bulb Number of Sockets: 1 Vintage lampshades in fair condition, minor tears and stains may be present. All lighting will be converted for US usage. We are unable to confirm that any electrical item meets UL-Listing standards at our facility. Does not include mounting hardware. All items ship from High Point, North Carolina.