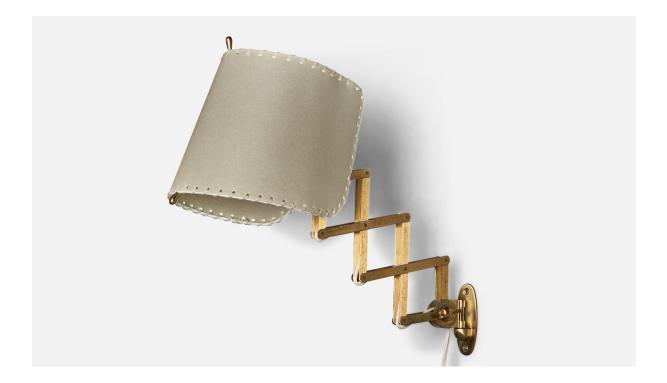

## **Product Description**

An adjustable brass and parchment paper wall light designed and produced in Italy, c. 1950s Fully Extended Dimensions (inches): 8" H x 6.75" W x 27.5" D Collapsed Dimensions (inches): 8" H x 6.75" W x 12" D Back Plate Dimensions (inches): 3.5" H x 1.25" W x 0.1" D Bulb Specifications: E-14 Bulb Number of Sockets: 1 All lighting will be converted for US usage. We are unable to confirm that any electrical item meets UL-Listing standards at our facility.Does not include mounting hardware.All items ship from High Point, North Carolina.