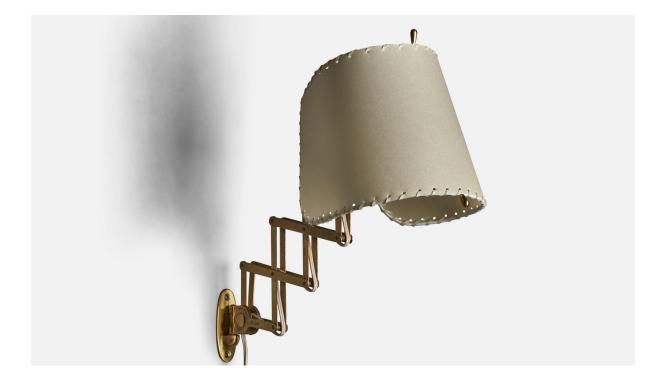

## Italian Designer, Wall Light, Brass, Parchment Paper, Italy, 1950s

| Title:       | Italian Designer, Wall Light, Brass, Parchment Paper, Italy, 1950s |
|--------------|--------------------------------------------------------------------|
| Dimensions:  | 8.0 in x 6.75 in x 12.0 in                                         |
| Inventory #: | 10222                                                              |
| Price:       | \$3,900.00                                                         |

## **Product Description**

An adjustable brass and parchment paper wall light designed and produced in Italy, c. 1950s Fully Extended Dimensions (inches): 8" H x 6.75" W x 27.5" D Collapsed Dimensions (inches): 8" H x 6.75" W x 12" D Back Plate Dimensions (inches): 3.5" H x 1.25" W x 0.1" D Bulb Specifications: E-14 Bulb Number of Sockets: 1 All lighting will be converted for US usage. We are unable to confirm that any electrical item meets UL-Listing standards at our facility.Does not include mounting hardware.All items ship from High Point, North Carolina.