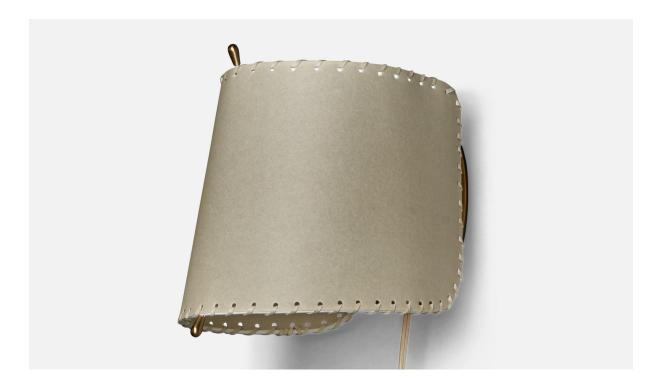

## Italian Designer, Wall Light, Brass, Parchment Paper, Italy, 1950s

| Title:       | Italian Designer, Wall Light, Brass, Parchment Paper, Italy, 1950s |
|--------------|--------------------------------------------------------------------|
| Dimensions:  | 8.0 in x 6.75 in x 12.0 in                                         |
| Inventory #: | 10222                                                              |
| Price:       | \$3,900.00                                                         |

## **Product Description**

An adjustable brass and parchment paper wall light designed and produced in Italy, c. 1950s Fully Extended Dimensions (inches): 8" H x 6.75" W x 27.5" D Collapsed Dimensions (inches): 8" H x 6.75" W x 12" D Back Plate Dimensions (inches): 3.5" H x 1.25" W x 0.1" D Bulb Specifications: E-14 Bulb Number of Sockets: 1 All lighting will be converted for US usage. We are unable to confirm that any electrical item meets UL-Listing standards at our facility.Does not include mounting hardware.All items ship from High Point, North Carolina.