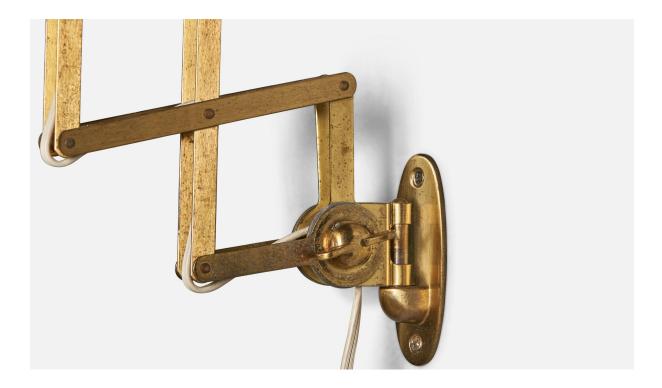

## **Product Description**

An adjustable brass and parchment paper wall light designed and produced in Italy, c. 1950s Fully Extended Dimensions (inches): 8" H x 6.75" W x 27.5" D Collapsed Dimensions (inches): 8" H x 6.75" W x 12" D Back Plate Dimensions (inches): 3.5" H x 1.25" W x 0.1" D Bulb Specifications: E-14 Bulb Number of Sockets: 1 All lighting will be converted for US usage. We are unable to confirm that any electrical item meets UL-Listing standards at our facility.Does not include mounting hardware.All items ship from High Point, North Carolina.