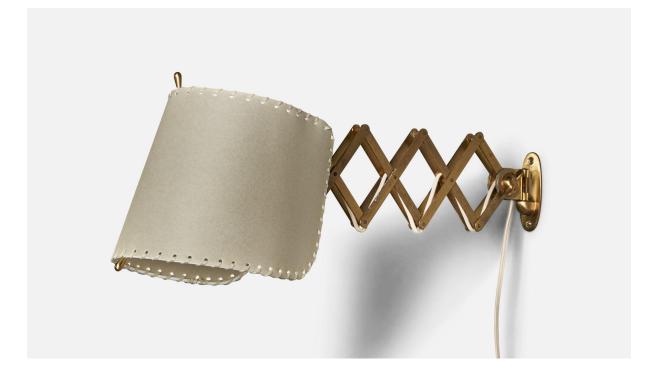

## Italian Designer, Wall Light, Brass, Parchment Paper, Italy, 1950s

| Title:       | Italian Designer, Wall Light, Brass, Parchment Paper, Italy, 1950s |
|--------------|--------------------------------------------------------------------|
| Dimensions:  | 8.0 in x 6.75 in x 12.0 in                                         |
| Inventory #: | 10222                                                              |
| Price:       | \$3,900.00                                                         |

## **Product Description**

An adjustable brass and parchment paper wall light designed and produced in Italy, c. 1950s Fully Extended Dimensions (inches): 8" H x 6.75" W x 27.5" D Collapsed Dimensions (inches): 8" H x 6.75" W x 12" D Back Plate Dimensions (inches): 3.5" H x 1.25" W x 0.1" D Bulb Specifications: E-14 Bulb Number of Sockets: 1 All lighting will be converted for US usage. We are unable to confirm that any electrical item meets UL-Listing standards at our facility.Does not include mounting hardware.All items ship from High Point, North Carolina.