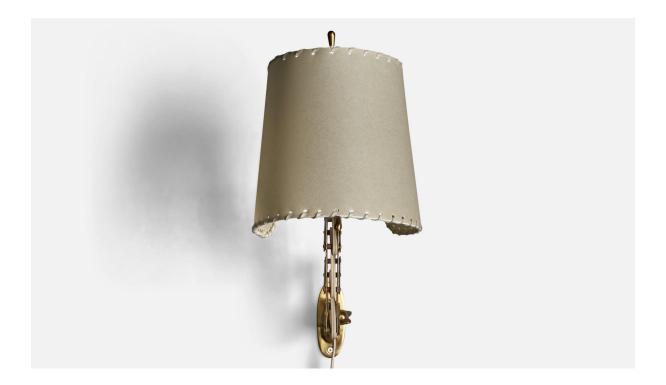

## **Product Description**

An adjustable brass and parchment paper wall light designed and produced in Italy, c. 1950s Fully Extended Dimensions (inches): 8" H x 6.75" W x 27.5" D Collapsed Dimensions (inches): 8" H x 6.75" W x 12" D Back Plate Dimensions (inches): 3.5" H x 1.25" W x 0.1" D Bulb Specifications: E-14 Bulb Number of Sockets: 1 All lighting will be converted for US usage. We are unable to confirm that any electrical item meets UL-Listing standards at our facility.Does not include mounting hardware.All items ship from High Point, North Carolina.