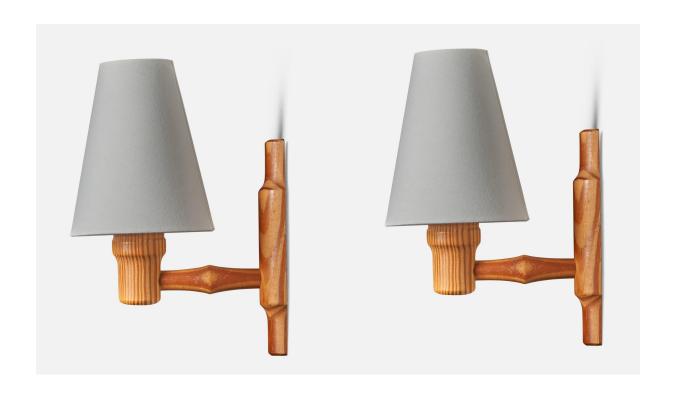

## Danish Designer, Wall Lights, Pine, Fabric, Denmark, 1970s

| Title:       | Danish Designer, Wall Lights, Pine, Fabric, Denmark, 1970s |
|--------------|------------------------------------------------------------|
| Dimensions:  | 11.5 in x 5.5 in x 8.5 in                                  |
| Inventory #: | 10225                                                      |
| Price:       | \$1,900.00                                                 |

## **Product Description**

A pair of pine and white fabric wall lights designed and produced in Denmark, c. 1970s. Overall Dimensions (inches): 11.5" H x 5.5" W x 8.5" D Back Plate Dimensions (inches): 8.3" H x 2" W x 1" D Bulb Specifications: E-14 Bulb Number of Sockets: 1 All lighting will be converted for US usage. We are unable to confirm that any electrical item meets UL-Listing standards at our facility. Does not include mounting hardware. All items ship from High Point, North Carolina.