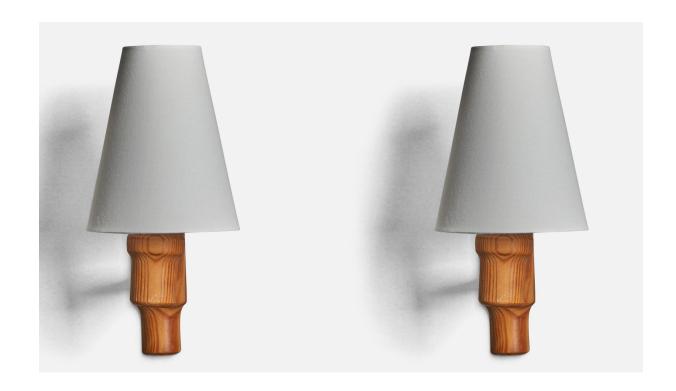

## Danish Designer, Wall Lights, Pine, Fabric, Denmark, 1970s

| Title:       | Danish Designer, Wall Lights, Pine, Fabric, Denmark, 1970s |
|--------------|------------------------------------------------------------|
| Dimensions:  | 11.5 in x 5.5 in x 8.5 in                                  |
| Inventory #: | 10225                                                      |
| Price:       | \$1,900.00                                                 |

## **Product Description**

A pair of pine and white fabric wall lights designed and produced in Denmark, c. 1970s. Overall Dimensions (inches): 11.5" H x 5.5" W x 8.5" D Back Plate Dimensions (inches): 8.3" H x 2" W x 1" D Bulb Specifications: E-14 Bulb Number of Sockets: 1 All lighting will be converted for US usage. We are unable to confirm that any electrical item meets UL-Listing standards at our facility. Does not include mounting hardware. All items ship from High Point, North Carolina.