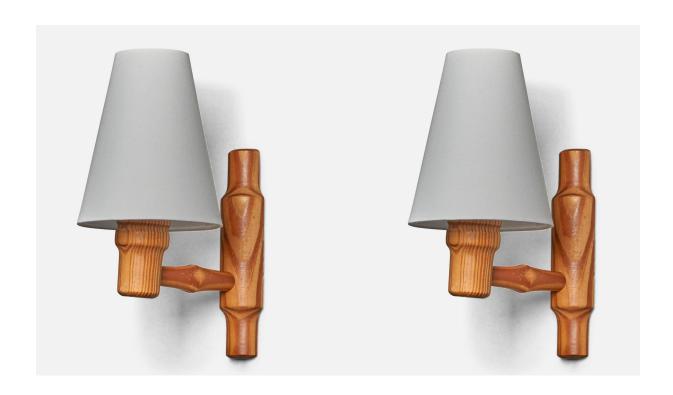

## Danish Designer, Wall Lights, Pine, Fabric, Denmark, 1970s

| Title:       | Danish Designer, Wall Lights, Pine, Fabric, Denmark, 1970s |
|--------------|------------------------------------------------------------|
| Dimensions:  | 11.5 in x 5.5 in x 8.5 in                                  |
| Inventory #: | 10225                                                      |
| Price:       | \$1,900.00                                                 |

## **Product Description**

A pair of pine and white fabric wall lights designed and produced in Denmark, c. 1970s. Overall Dimensions (inches): 11.5" H x 5.5" W x 8.5" D Back Plate Dimensions (inches): 8.3" H x 2" W x 1" D Bulb Specifications: E-14 Bulb Number of Sockets: 1 All lighting will be converted for US usage. We are unable to confirm that any electrical item meets UL-Listing standards at our facility. Does not include mounting hardware. All items ship from High Point, North Carolina.