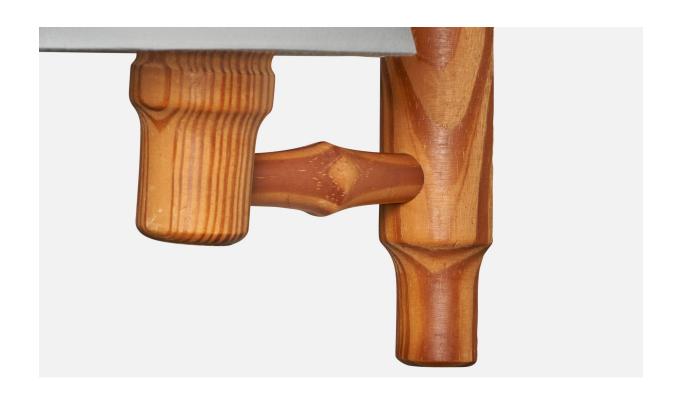

## **Product Description**

A pair of pine and white fabric wall lights designed and produced in Denmark, c. 1970s. Overall Dimensions (inches): 11.5" H x 5.5" W x 8.5" D Back Plate Dimensions (inches): 8.3" H x 2" W x 1" D Bulb Specifications: E-14 Bulb Number of Sockets: 1 All lighting will be converted for US usage. We are unable to confirm that any electrical item meets UL-Listing standards at our facility. Does not include mounting hardware. All items ship from High Point, North Carolina.