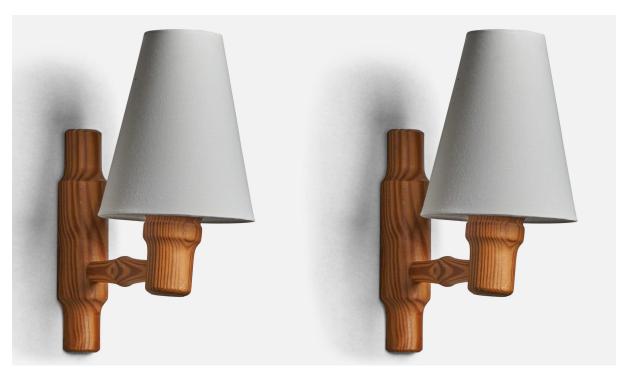

## Danish Designer, Wall Lights, Pine, Fabric, Denmark, 1970s

| Title:       | Danish Designer, Wall Lights, Pine, Fabric, Denmark, 1970s |
|--------------|------------------------------------------------------------|
| Dimensions:  | 11.5 in x 5.5 in x 8.5 in                                  |
| Inventory #: | 10225                                                      |
| Price:       | \$1,900.00                                                 |

## **Product Description**

A pair of pine and white fabric wall lights designed and produced in Denmark, c. 1970s. Overall Dimensions (inches): 11.5" H x 5.5" W x 8.5" D Back Plate Dimensions (inches): 8.3" H x 2" W x 1" D Bulb Specifications: E-14 Bulb Number of Sockets: 1 All lighting will be converted for US usage. We are unable to confirm that any electrical item meets UL-Listing standards at our facility. Does not include mounting hardware. All items ship from High Point, North Carolina.