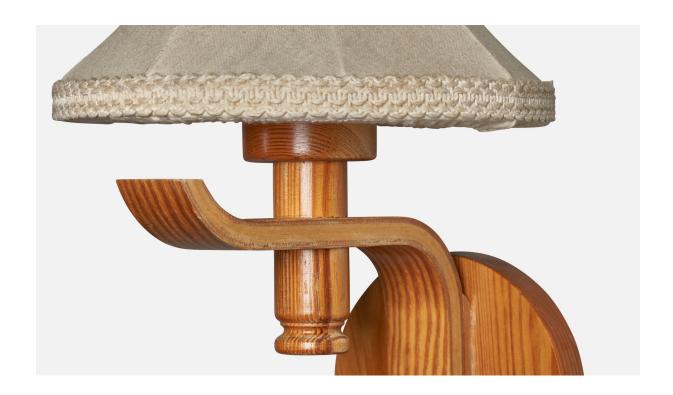

## Swedish Designer, Wall Lights, Pine, Fabric, Sweden, 1970s

| Title:       | Swedish Designer, Wall Lights, Pine, Fabric, Sweden, 1970s |
|--------------|------------------------------------------------------------|
| Dimensions:  | 15.0 in x 8.5 in x 8.75 in                                 |
| Inventory #: | 10244                                                      |
| Price:       | \$1,900.00                                                 |

## **Product Description**

A pair of moulded pine and off-white fabric wall lights designed and produced in Sweden, 1970s. Overall Dimensions (inches):  $15.0^{\circ}$ H x  $8.5^{\circ}$ W x  $8.75^{\circ}$ D Dimensions of Back Plate (inches):  $5.4^{\circ}$ Diameter x  $0.75^{\circ}$ Depth Bulb Specifications: E-26(Standard) Bulbs Bulbs not included unless otherwise specified. Number of Sockets (per fixture): 1 There is no maximum wattage stated on the fixture. Does not include mounting hardware. Sold with Lampshades. All lighting will be converted for US usage. We are unable to confirm that any electrical item meets UL-Listing standards at our facility. All items ship from High Point, North Carolina.