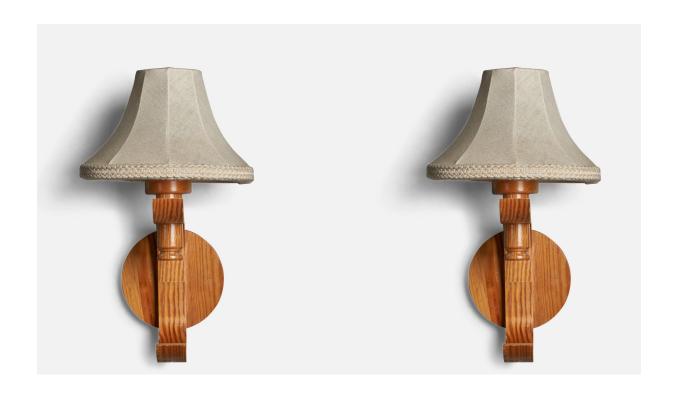

## **Product Description**

A pair of moulded pine and off-white fabric wall lights designed and produced in Sweden, 1970s. Overall Dimensions (inches):  $15.0^{\circ}$ H x  $8.5^{\circ}$ W x  $8.75^{\circ}$ D Dimensions of Back Plate (inches):  $5.4^{\circ}$ Diameter x  $0.75^{\circ}$ Depth Bulb Specifications: E-26(Standard) Bulbs Bulbs not included unless otherwise specified. Number of Sockets (per fixture): 1 There is no maximum wattage stated on the fixture. Does not include mounting hardware. Sold with Lampshades. All lighting will be converted for US usage. We are unable to confirm that any electrical item meets UL-Listing standards at our facility. All items ship from High Point, North Carolina.