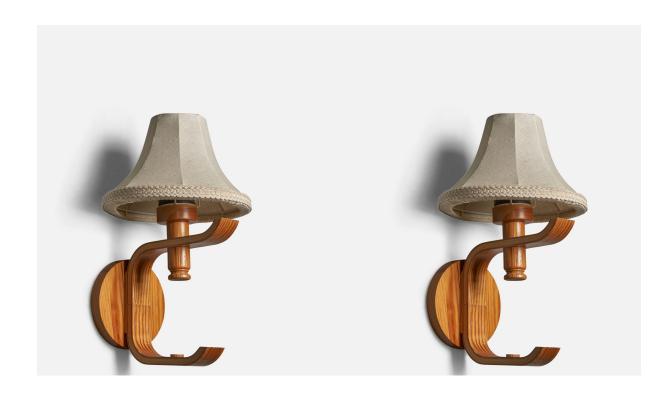

## **Product Description**

A pair of moulded pine and off-white fabric wall lights designed and produced in Sweden, 1970s. Overall Dimensions (inches):  $15.0^{\circ}$ H x  $8.5^{\circ}$ W x  $8.75^{\circ}$ D Dimensions of Back Plate (inches):  $5.4^{\circ}$ Diameter x  $0.75^{\circ}$ Depth Bulb Specifications: E-26(Standard) Bulbs Bulbs not included unless otherwise specified. Number of Sockets (per fixture): 1 There is no maximum wattage stated on the fixture. Does not include mounting hardware. Sold with Lampshades. All lighting will be converted for US usage. We are unable to confirm that any electrical item meets UL-Listing standards at our facility. All items ship from High Point, North Carolina.