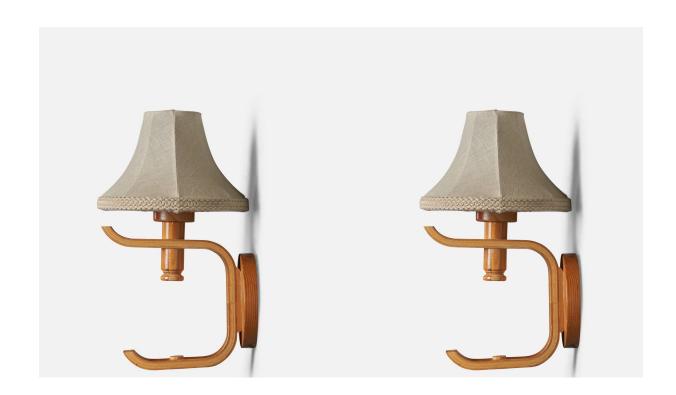

## Swedish Designer, Wall Lights, Pine, Fabric, Sweden, 1970s

| Title:       | Swedish Designer, Wall Lights, Pine, Fabric, Sweden, 1970s |
|--------------|------------------------------------------------------------|
| Dimensions:  | 15.0 in x 8.5 in x 8.75 in                                 |
| Inventory #: | 10244                                                      |
| Price:       | \$1,900.00                                                 |

## **Product Description**

A pair of moulded pine and off-white fabric wall lights designed and produced in Sweden, 1970s. Overall Dimensions (inches):  $15.0^{\circ}$ H x  $8.5^{\circ}$ W x  $8.75^{\circ}$ D Dimensions of Back Plate (inches):  $5.4^{\circ}$ Diameter x  $0.75^{\circ}$ Depth Bulb Specifications: E-26(Standard) Bulbs Bulbs not included unless otherwise specified. Number of Sockets (per fixture): 1 There is no maximum wattage stated on the fixture. Does not include mounting hardware. Sold with Lampshades. All lighting will be converted for US usage. We are unable to confirm that any electrical item meets UL-Listing standards at our facility. All items ship from High Point, North Carolina.