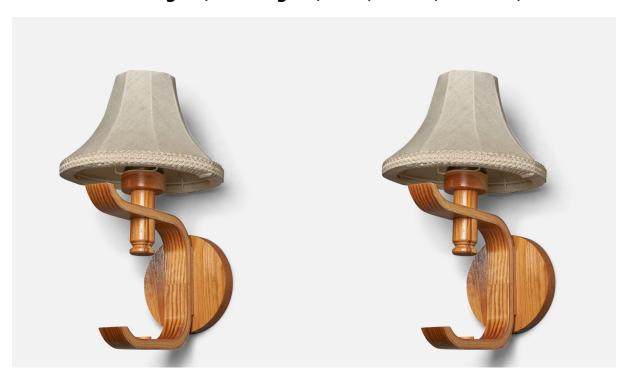

## **Product Description**

A pair of moulded pine and off-white fabric wall lights designed and produced in Sweden, 1970s. Overall Dimensions (inches):  $15.0^{\circ}$ H x  $8.5^{\circ}$ W x  $8.75^{\circ}$ D Dimensions of Back Plate (inches):  $5.4^{\circ}$ Diameter x  $0.75^{\circ}$ Depth Bulb Specifications: E-26(Standard) Bulbs Bulbs not included unless otherwise specified. Number of Sockets (per fixture): 1 There is no maximum wattage stated on the fixture. Does not include mounting hardware. Sold with Lampshades. All lighting will be converted for US usage. We are unable to confirm that any electrical item meets UL-Listing standards at our facility. All items ship from High Point, North Carolina.