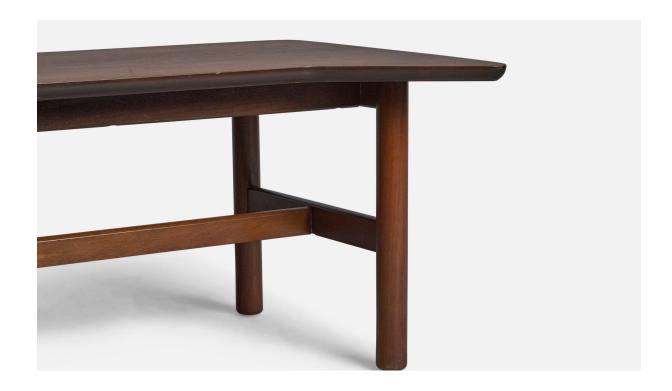

## Kipp Stewart & Stewart MacDougall Kitten Ear, Coffee Table Walnut USA 1960s

| Title:       | Kipp Stewart & Stewart MacDougall Kitten Ear, Coffee Table Walnut USA<br>1960s |
|--------------|--------------------------------------------------------------------------------|
| Dimensions:  | 15.9 in x 65.75 in x 30.5 in                                                   |
| Inventory #: | 10245                                                                          |
| Price:       | \$9,500.00                                                                     |

## **Product Description**

A rare and sizeable walnut"Kitten Ear" Coffee Table, designed byKipp Stewart & Stewart MacDougall and produced byGlenn of California, USA, 1960sAll items ship from High Point, North Carolina.