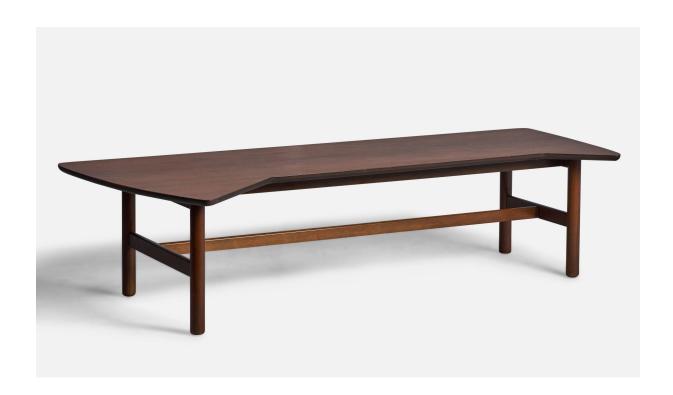

## Kipp Stewart & Stewart MacDougall Kitten Ear, Coffee Table Walnut USA 1960s

| Title:       | Kipp Stewart & Stewart MacDougall Kitten Ear, Coffee Table Walnut USA<br>1960s |
|--------------|--------------------------------------------------------------------------------|
| Dimensions:  | 15.9 in x 65.75 in x 30.5 in                                                   |
| Inventory #: | 10245                                                                          |
| Price:       | \$9,500.00                                                                     |

## **Product Description**

A rare and sizeable walnut"Kitten Ear" Coffee Table, designed byKipp Stewart & Stewart MacDougall and produced byGlenn of California, USA, 1960sAll items ship from High Point, North Carolina.