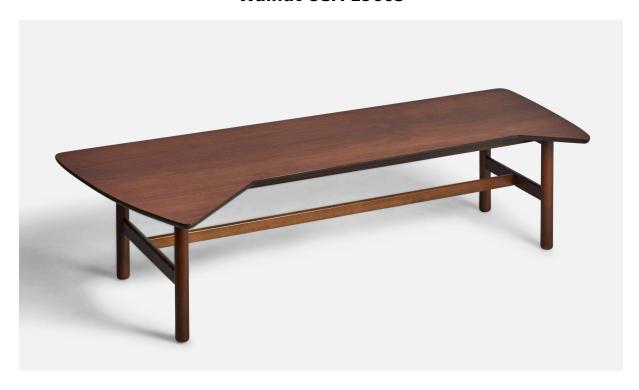

## Kipp Stewart & Stewart MacDougall Kitten Ear, Coffee Table Walnut USA 1960s

| Title:       | Kipp Stewart & Stewart MacDougall Kitten Ear, Coffee Table Walnut USA<br>1960s |
|--------------|--------------------------------------------------------------------------------|
| Dimensions:  | 15.9 in x 65.75 in x 30.5 in                                                   |
| Inventory #: | 10245                                                                          |
| Price:       | \$9,500.00                                                                     |

## **Product Description**

A rare and sizeable walnut"Kitten Ear" Coffee Table, designed byKipp Stewart & Stewart MacDougall and produced byGlenn of California, USA, 1960sAll items ship from High Point, North Carolina.