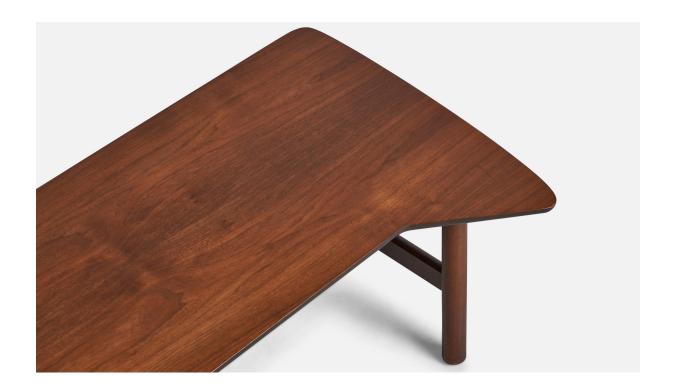

## Kipp Stewart & Stewart MacDougall Kitten Ear, Coffee Table Walnut USA 1960s

| Title:       | Kipp Stewart & Stewart MacDougall Kitten Ear, Coffee Table Walnut USA<br>1960s |
|--------------|--------------------------------------------------------------------------------|
| Dimensions:  | 15.9 in x 65.75 in x 30.5 in                                                   |
| Inventory #: | 10245                                                                          |
| Price:       | \$9,500.00                                                                     |

## **Product Description**

A rare and sizeable walnut"Kitten Ear" Coffee Table, designed byKipp Stewart & Stewart MacDougall and produced byGlenn of California, USA, 1960sAll items ship from High Point, North Carolina.