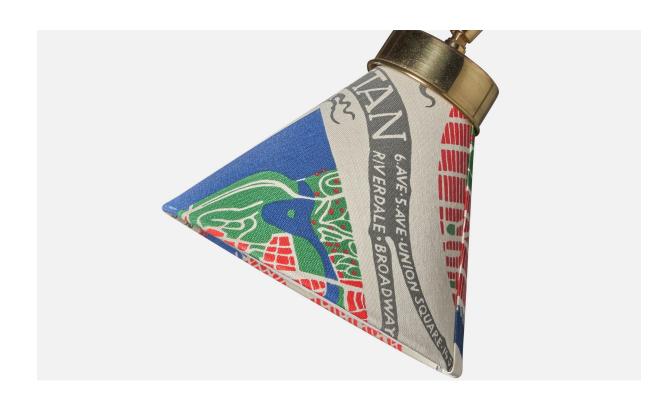

## **Product Description**

An adjustable brass and pattern-printed fabric wall light designed by Josef Frank and produced by Svenskt Tenn, Sweden, c. 1950s. Overall Dimensions (inches): 21.5 H x 9.5" W x 23" D Back Plate Dimensions (inches): 4" H x 1.55" W x 0.75" D Bulb Specifications: E-26 Bulb Number of Sockets: 1 Authentic Josef Frank "Manhattan" Lampshade likely replaced in recent times. All lighting will be converted for US usage. We are unable to confirm that any electrical item meets UL-Listing standards at our facility. This wall light currently uses a cord and plug that is compatible with American sockets. If you require a hardwire application, please contact us prior to purchasing for further details. The cord is a digital illustration. Please specify cord color / material / length if custom specs are required. Please note additional lead time of 1-2 business days might be required. Does not include mounting hardware. All items ship from High Point, North Carolina.