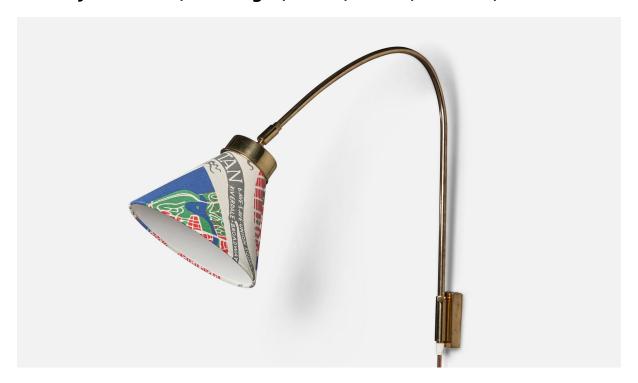

## Josef Frank, Wall Light, Brass, Fabric, Sweden, 1950s

| Title:       | Josef Frank, Wall Light, Brass, Fabric, Sweden, 1950s |
|--------------|-------------------------------------------------------|
| Dimensions:  | 21.5 in x 9.5 in x 23.0 in                            |
| Inventory #: | 10246                                                 |
| Price:       | \$3,300.00                                            |

## **Product Description**

An adjustable brass and pattern-printed fabric wall light designed by Josef Frank and produced by Svenskt Tenn, Sweden, c. 1950s. Overall Dimensions (inches): 21.5 H x 9.5" W x 23" D Back Plate Dimensions (inches): 4" H x 1.55" W x 0.75" D Bulb Specifications: E-26 Bulb Number of Sockets: 1 Authentic Josef Frank "Manhattan" Lampshade likely replaced in recent times. All lighting will be converted for US usage. We are unable to confirm that any electrical item meets UL-Listing standards at our facility. This wall light currently uses a cord and plug that is compatible with American sockets. If you require a hardwire application, please contact us prior to purchasing for further details. The cord is a digital illustration. Please specify cord color / material / length if custom specs are required. Please note additional lead time of 1-2 business days might be required. Does not include mounting hardware. All items ship from High Point, North Carolina.