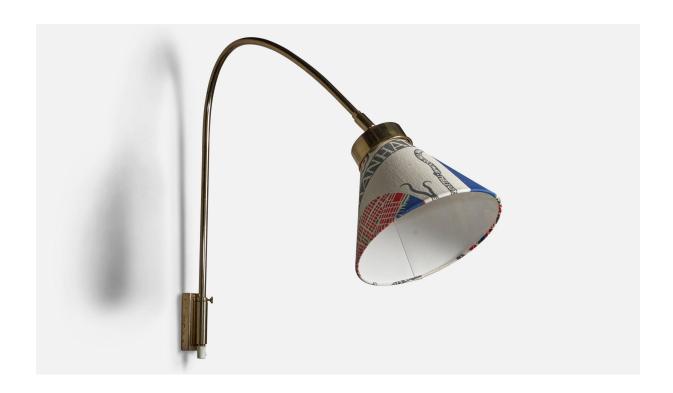

## Josef Frank, Wall Light, Brass, Fabric, Sweden, 1950s

| Title:       | Josef Frank, Wall Light, Brass, Fabric, Sweden, 1950s |
|--------------|-------------------------------------------------------|
| Dimensions:  | 21.5 in x 9.5 in x 23.0 in                            |
| Inventory #: | 10246                                                 |
| Price:       | \$3,300.00                                            |

## **Product Description**

An adjustable brass and pattern-printed fabric wall light designed by Josef Frank and produced by Svenskt Tenn, Sweden, c. 1950s. Overall Dimensions (inches): 21.5 H x 9.5" W x 23" D Back Plate Dimensions (inches): 4" H x 1.55" W x 0.75" D Bulb Specifications: E-26 Bulb Number of Sockets: 1 Authentic Josef Frank "Manhattan" Lampshade likely replaced in recent times. All lighting will be converted for US usage. We are unable to confirm that any electrical item meets UL-Listing standards at our facility. This wall light currently uses a cord and plug that is compatible with American sockets. If you require a hardwire application, please contact us prior to purchasing for further details. The cord is a digital illustration. Please specify cord color / material / length if custom specs are required. Please note additional lead time of 1-2 business days might be required. Does not include mounting hardware. All items ship from High Point, North Carolina.