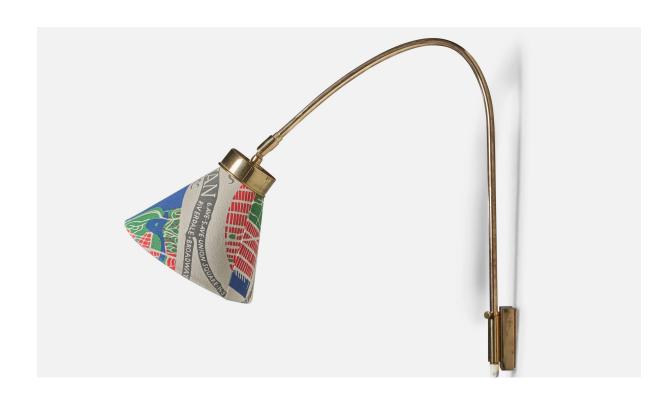

## Josef Frank, Wall Light, Brass, Fabric, Sweden, 1950s

| Title:       | Josef Frank, Wall Light, Brass, Fabric, Sweden, 1950s |
|--------------|-------------------------------------------------------|
| Dimensions:  | 21.5 in x 9.5 in x 23.0 in                            |
| Inventory #: | 10246                                                 |
| Price:       | \$3,300.00                                            |

## **Product Description**

An adjustable brass and pattern-printed fabric wall light designed by Josef Frank and produced by Svenskt Tenn, Sweden, c. 1950s. Overall Dimensions (inches): 21.5 H x 9.5" W x 23" D Back Plate Dimensions (inches): 4" H x 1.55" W x 0.75" D Bulb Specifications: E-26 Bulb Number of Sockets: 1 Authentic Josef Frank "Manhattan" Lampshade likely replaced in recent times. All lighting will be converted for US usage. We are unable to confirm that any electrical item meets UL-Listing standards at our facility. This wall light currently uses a cord and plug that is compatible with American sockets. If you require a hardwire application, please contact us prior to purchasing for further details. The cord is a digital illustration. Please specify cord color / material / length if custom specs are required. Please note additional lead time of 1-2 business days might be required. Does not include mounting hardware. All items ship from High Point, North Carolina.