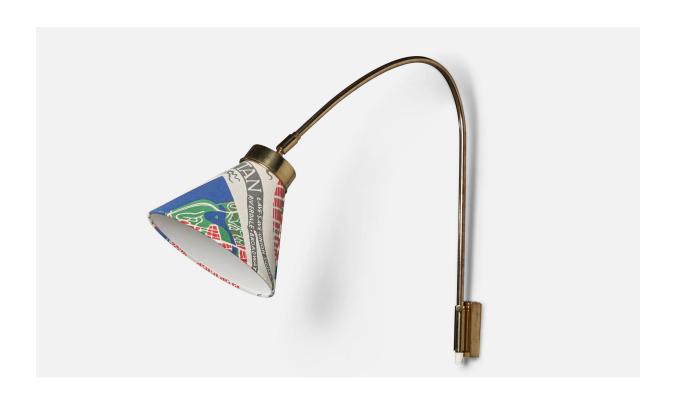

## Josef Frank, Wall Light, Brass, Fabric, Sweden, 1950s

| Title:       | Josef Frank, Wall Light, Brass, Fabric, Sweden, 1950s |
|--------------|-------------------------------------------------------|
| Dimensions:  | 21.5 in x 9.5 in x 23.0 in                            |
| Inventory #: | 10246                                                 |
| Price:       | \$3,300.00                                            |

## **Product Description**

An adjustable brass and pattern-printed fabric wall light designed by Josef Frank and produced by Svenskt Tenn, Sweden, c. 1950s. Overall Dimensions (inches): 21.5 H x 9.5" W x 23" D Back Plate Dimensions (inches): 4" H x 1.55" W x 0.75" D Bulb Specifications: E-26 Bulb Number of Sockets: 1 Authentic Josef Frank "Manhattan" Lampshade likely replaced in recent times. All lighting will be converted for US usage. We are unable to confirm that any electrical item meets UL-Listing standards at our facility. This wall light currently uses a cord and plug that is compatible with American sockets. If you require a hardwire application, please contact us prior to purchasing for further details. The cord is a digital illustration. Please specify cord color / material / length if custom specs are required. Please note additional lead time of 1-2 business days might be required. Does not include mounting hardware. All items ship from High Point, North Carolina.