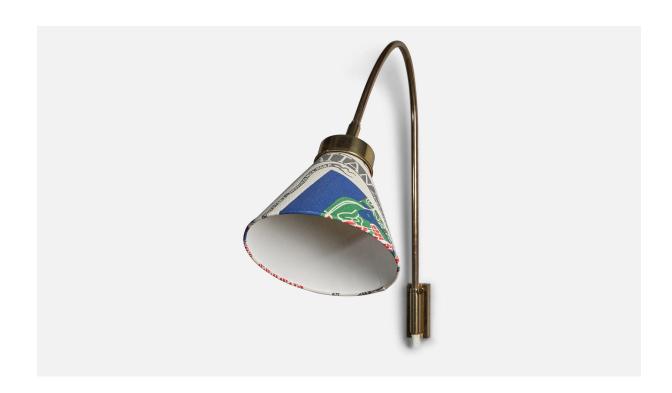

## Josef Frank, Wall Light, Brass, Fabric, Sweden, 1950s

| Title:       | Josef Frank, Wall Light, Brass, Fabric, Sweden, 1950s |
|--------------|-------------------------------------------------------|
| Dimensions:  | 21.5 in x 9.5 in x 23.0 in                            |
| Inventory #: | 10246                                                 |
| Price:       | \$3,300.00                                            |

## **Product Description**

An adjustable brass and pattern-printed fabric wall light designed by Josef Frank and produced by Svenskt Tenn, Sweden, c. 1950s. Overall Dimensions (inches): 21.5 H x 9.5" W x 23" D Back Plate Dimensions (inches): 4" H x 1.55" W x 0.75" D Bulb Specifications: E-26 Bulb Number of Sockets: 1 Authentic Josef Frank "Manhattan" Lampshade likely replaced in recent times. All lighting will be converted for US usage. We are unable to confirm that any electrical item meets UL-Listing standards at our facility. This wall light currently uses a cord and plug that is compatible with American sockets. If you require a hardwire application, please contact us prior to purchasing for further details. The cord is a digital illustration. Please specify cord color / material / length if custom specs are required. Please note additional lead time of 1-2 business days might be required. Does not include mounting hardware. All items ship from High Point, North Carolina.