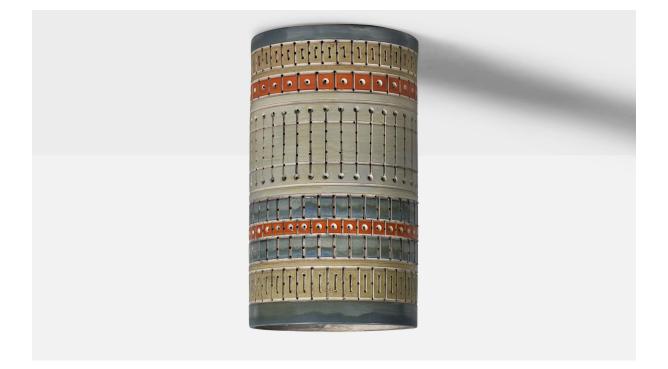

## Martha & Beaumont Mood, Flush Mount, Ceramic, USA, 1970s

| Title:       | Martha & Beaumont Mood, Flush Mount, Ceramic, USA, 1970s |
|--------------|----------------------------------------------------------|
| Dimensions:  | 18.4 in x 11.0 in                                        |
| Inventory #: | 10257                                                    |
| Price:       | \$3,800.00                                               |

## **Product Description**

A blue red and yellow painted ceramic flush mount designed and produced by Martha & Beaumont Mood, San Antonio, Texas, USA, 1970s. Overall Dimensions (inches): 18.4" H x 11" Diameter Bulb Specifications: E-14 Bulb Number of Sockets: 1 Not wired All lighting will be converted for US usage. We are unable to confirm that any electrical item meets UL-Listing standards at our facility. Does not include mounting hardware.All items ship from High Point, North Carolina.