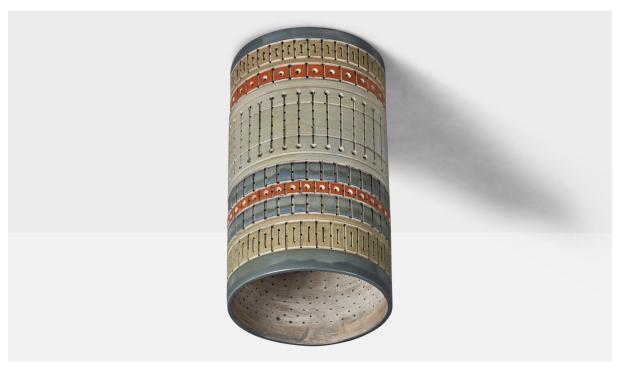

## Martha & Beaumont Mood, Flush Mount, Ceramic, USA, 1970s

| Title:       | Martha & Beaumont Mood, Flush Mount, Ceramic, USA, 1970s |
|--------------|----------------------------------------------------------|
| Dimensions:  | 18.4 in x 11.0 in                                        |
| Inventory #: | 10257                                                    |
| Price:       | \$3,800.00                                               |

## **Product Description**

A blue red and yellow painted ceramic flush mount designed and produced by Martha & Beaumont Mood, San Antonio, Texas, USA, 1970s. Overall Dimensions (inches): 18.4" H x 11" Diameter Bulb Specifications: E-14 Bulb Number of Sockets: 1 Not wired All lighting will be converted for US usage. We are unable to confirm that any electrical item meets UL-Listing standards at our facility. Does not include mounting hardware.All items ship from High Point, North Carolina.