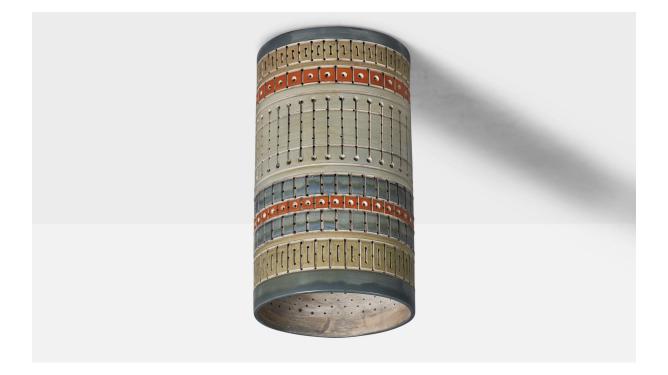

## Martha & Beaumont Mood, Flush Mount, Ceramic, USA, 1970s

| Title:       | Martha & Beaumont Mood, Flush Mount, Ceramic, USA, 1970s |
|--------------|----------------------------------------------------------|
| Dimensions:  | 18.4 in x 11.0 in                                        |
| Inventory #: | 10257                                                    |
| Price:       | \$3,800.00                                               |

## **Product Description**

A blue red and yellow painted ceramic flush mount designed and produced by Martha & Beaumont Mood, San Antonio, Texas, USA, 1970s. Overall Dimensions (inches): 18.4" H x 11" Diameter Bulb Specifications: E-14 Bulb Number of Sockets: 1 Not wired All lighting will be converted for US usage. We are unable to confirm that any electrical item meets UL-Listing standards at our facility. Does not include mounting hardware.All items ship from High Point, North Carolina.