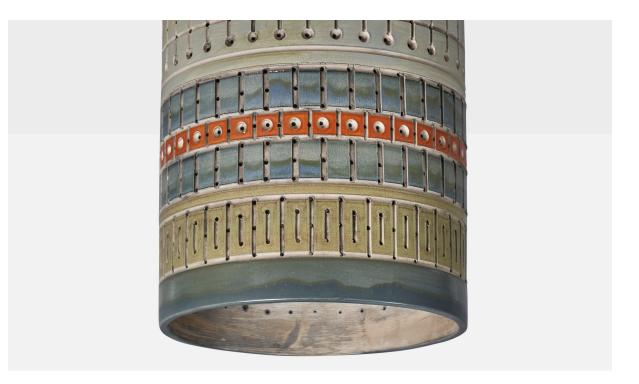

## Martha & Beaumont Mood, Flush Mount, Ceramic, USA, 1970s

| Title:       | Martha & Beaumont Mood, Flush Mount, Ceramic, USA, 1970s |
|--------------|----------------------------------------------------------|
| Dimensions:  | 18.4 in x 11.0 in                                        |
| Inventory #: | 10257                                                    |
| Price:       | \$3,800.00                                               |

## **Product Description**

A blue red and yellow painted ceramic flush mount designed and produced by Martha & Beaumont Mood, San Antonio, Texas, USA, 1970s. Overall Dimensions (inches): 18.4" H x 11" Diameter Bulb Specifications: E-14 Bulb Number of Sockets: 1 Not wired All lighting will be converted for US usage. We are unable to confirm that any electrical item meets UL-Listing standards at our facility. Does not include mounting hardware.All items ship from High Point, North Carolina.