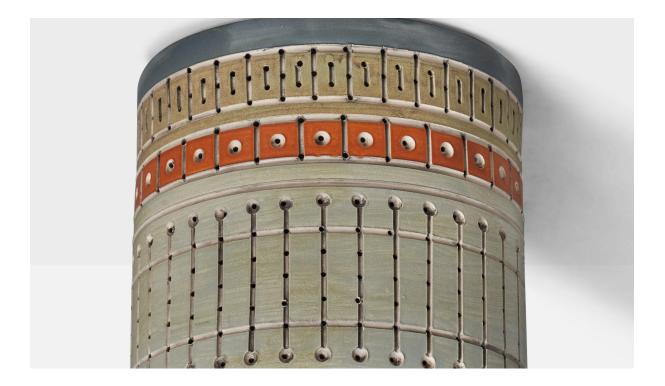

## Martha & Beaumont Mood, Flush Mount, Ceramic, USA, 1970s

| Title:       | Martha & Beaumont Mood, Flush Mount, Ceramic, USA, 1970s |
|--------------|----------------------------------------------------------|
| Dimensions:  | 18.4 in x 11.0 in                                        |
| Inventory #: | 10257                                                    |
| Price:       | \$3,800.00                                               |

## **Product Description**

A blue red and yellow painted ceramic flush mount designed and produced by Martha & Beaumont Mood, San Antonio, Texas, USA, 1970s. Overall Dimensions (inches): 18.4" H x 11" Diameter Bulb Specifications: E-14 Bulb Number of Sockets: 1 Not wired All lighting will be converted for US usage. We are unable to confirm that any electrical item meets UL-Listing standards at our facility. Does not include mounting hardware.All items ship from High Point, North Carolina.