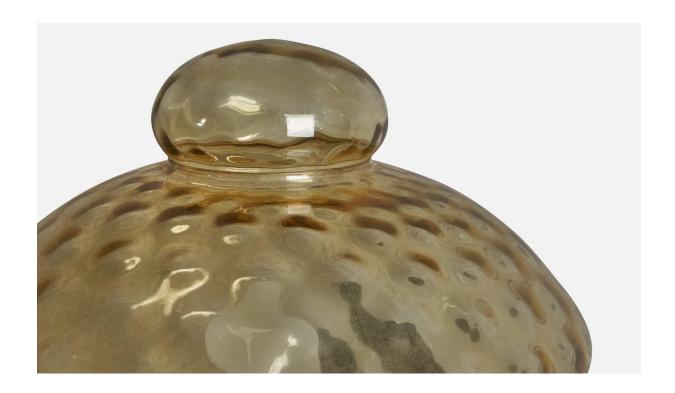

## Swedish Designer, Wall Light, Copper, Glass, Sweden, 1940s

| Title:       | Swedish Designer, Wall Light, Copper, Glass, Sweden, 1940s |
|--------------|------------------------------------------------------------|
| Dimensions:  | 11.5 in x 10.0 in x 13.0 in                                |
| Inventory #: | 10259                                                      |
| Price:       | \$2,600.00                                                 |

## **Product Description**

A patinated copper and yellow tinted glass wall light designed and produced in Sweden, 1940s. Overall Dimensions (inches):  $11.5^{\circ}$  H x  $10^{\circ}$  W x  $13^{\circ}$  D Back Plate Dimensions (inches):  $4^{\circ}$  Diameter Bulb Specifications: E-26 Bulb Number of Sockets: 1 All lighting will be converted for US usage. We are unable to confirm that any electrical item meets UL-Listing standards at our facility. Does not include mounting hardware. All items ship from High Point, North Carolina.