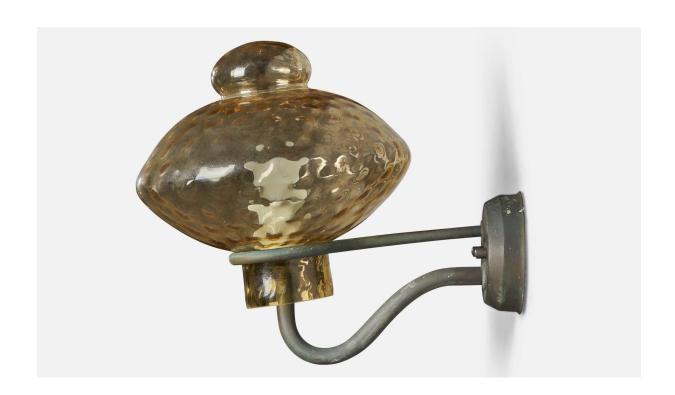

## Swedish Designer, Wall Light, Copper, Glass, Sweden, 1940s

| Title:       | Swedish Designer, Wall Light, Copper, Glass, Sweden, 1940s |
|--------------|------------------------------------------------------------|
| Dimensions:  | 11.5 in x 10.0 in x 13.0 in                                |
| Inventory #: | 10259                                                      |
| Price:       | \$2,600.00                                                 |

## **Product Description**

A patinated copper and yellow tinted glass wall light designed and produced in Sweden, 1940s. Overall Dimensions (inches):  $11.5^{\circ}$  H x  $10^{\circ}$  W x  $13^{\circ}$  D Back Plate Dimensions (inches):  $4^{\circ}$  Diameter Bulb Specifications: E-26 Bulb Number of Sockets: 1 All lighting will be converted for US usage. We are unable to confirm that any electrical item meets UL-Listing standards at our facility. Does not include mounting hardware. All items ship from High Point, North Carolina.