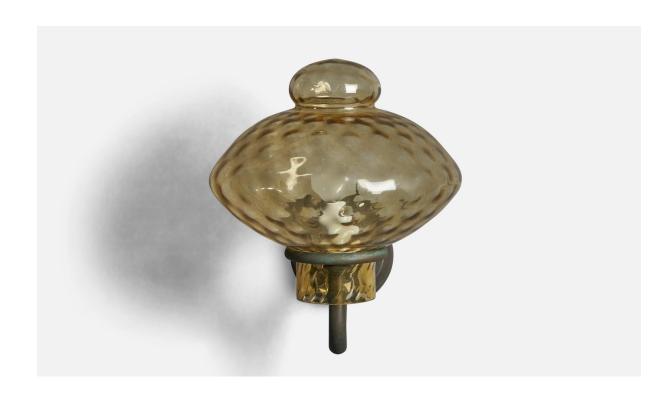

## Swedish Designer, Wall Light, Copper, Glass, Sweden, 1940s

| Title:       | Swedish Designer, Wall Light, Copper, Glass, Sweden, 1940s |
|--------------|------------------------------------------------------------|
| Dimensions:  | 11.5 in x 10.0 in x 13.0 in                                |
| Inventory #: | 10259                                                      |
| Price:       | \$2,600.00                                                 |

## **Product Description**

A patinated copper and yellow tinted glass wall light designed and produced in Sweden, 1940s. Overall Dimensions (inches):  $11.5^{\circ}$  H x  $10^{\circ}$  W x  $13^{\circ}$  D Back Plate Dimensions (inches):  $4^{\circ}$  Diameter Bulb Specifications: E-26 Bulb Number of Sockets: 1 All lighting will be converted for US usage. We are unable to confirm that any electrical item meets UL-Listing standards at our facility. Does not include mounting hardware. All items ship from High Point, North Carolina.