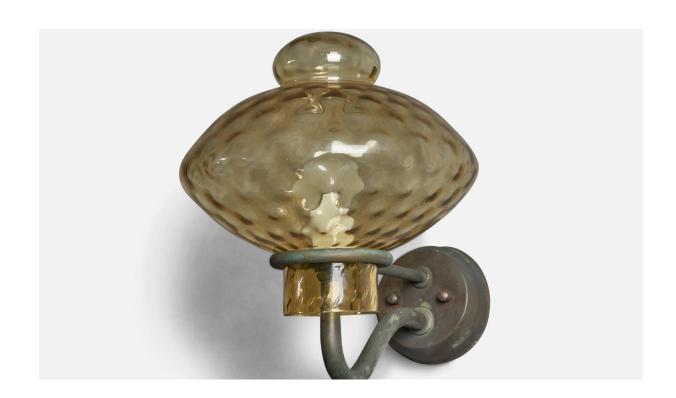

## Swedish Designer, Wall Light, Copper, Glass, Sweden, 1940s

| Title:       | Swedish Designer, Wall Light, Copper, Glass, Sweden, 1940s |
|--------------|------------------------------------------------------------|
| Dimensions:  | 11.5 in x 10.0 in x 13.0 in                                |
| Inventory #: | 10259                                                      |
| Price:       | \$2,600.00                                                 |

## **Product Description**

A patinated copper and yellow tinted glass wall light designed and produced in Sweden, 1940s. Overall Dimensions (inches):  $11.5^{\circ}$  H x  $10^{\circ}$  W x  $13^{\circ}$  D Back Plate Dimensions (inches):  $4^{\circ}$  Diameter Bulb Specifications: E-26 Bulb Number of Sockets: 1 All lighting will be converted for US usage. We are unable to confirm that any electrical item meets UL-Listing standards at our facility. Does not include mounting hardware. All items ship from High Point, North Carolina.