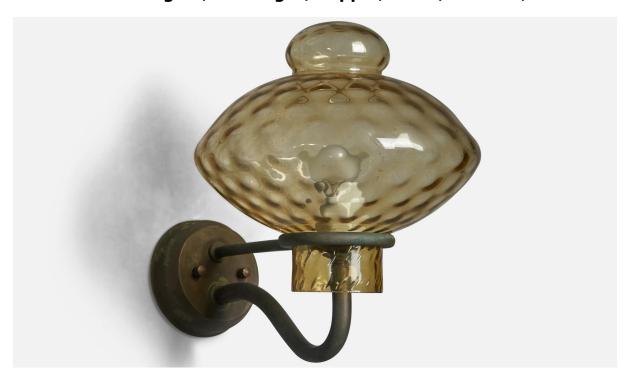

## Swedish Designer, Wall Light, Copper, Glass, Sweden, 1940s

| Title:       | Swedish Designer, Wall Light, Copper, Glass, Sweden, 1940s |
|--------------|------------------------------------------------------------|
| Dimensions:  | 11.5 in x 10.0 in x 13.0 in                                |
| Inventory #: | 10259                                                      |
| Price:       | \$2,600.00                                                 |

## **Product Description**

A patinated copper and yellow tinted glass wall light designed and produced in Sweden, 1940s. Overall Dimensions (inches):  $11.5^{\circ}$  H x  $10^{\circ}$  W x  $13^{\circ}$  D Back Plate Dimensions (inches):  $4^{\circ}$  Diameter Bulb Specifications: E-26 Bulb Number of Sockets: 1 All lighting will be converted for US usage. We are unable to confirm that any electrical item meets UL-Listing standards at our facility. Does not include mounting hardware. All items ship from High Point, North Carolina.