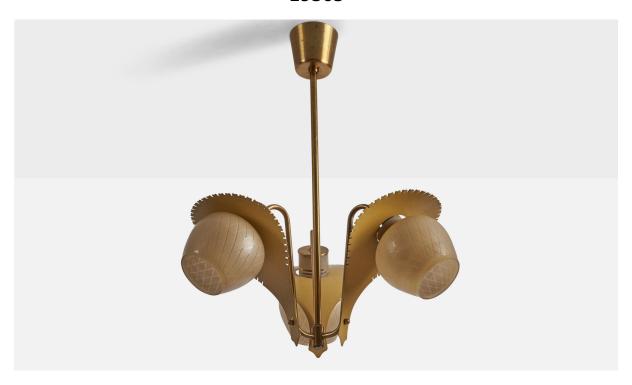

## **Product Description**

A brass, yellow lacquered metal and etched glass chandelier, design attributed to Bent Karlby and presumably produced by Lyfa, Denmark, c. 1950s.Overall Dimensions (inches): 25" H x 18" Diameter Bulb Specifications: E-26 Bulb Number of Sockets: 3All items ship from High Point, North Carolina.