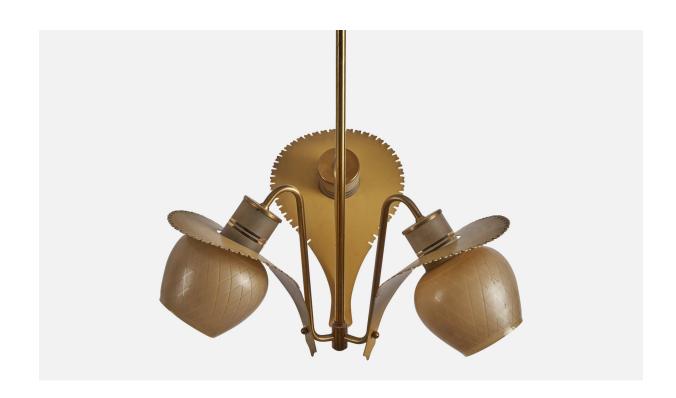

## **Product Description**

A brass, yellow lacquered metal and etched glass chandelier, design attributed to Bent Karlby and presumably produced by Lyfa, Denmark, c. 1950s.Overall Dimensions (inches): 25" H x 18" Diameter Bulb Specifications: E-26 Bulb Number of Sockets: 3All items ship from High Point, North Carolina.