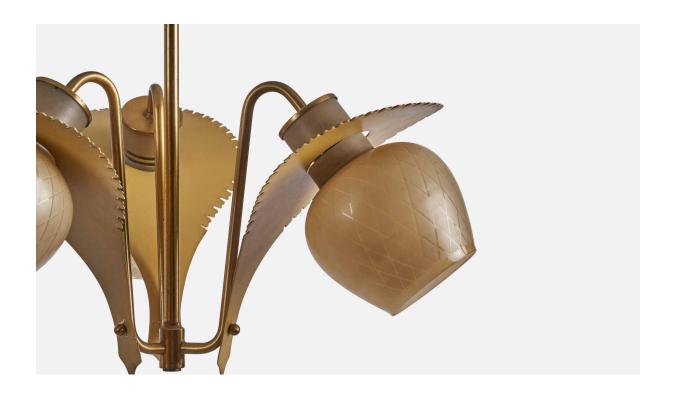

## **Product Description**

A brass, yellow lacquered metal and etched glass chandelier, design attributed to Bent Karlby and presumably produced by Lyfa, Denmark, c. 1950s.Overall Dimensions (inches): 25" H x 18" Diameter Bulb Specifications: E-26 Bulb Number of Sockets: 3All items ship from High Point, North Carolina.