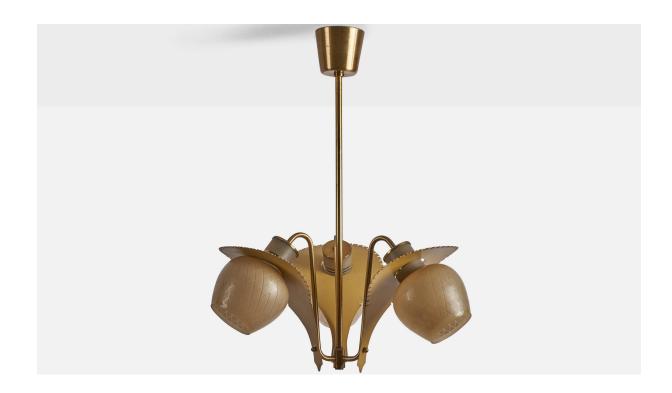

## **Product Description**

A brass, yellow lacquered metal and etched glass chandelier, design attributed to Bent Karlby and presumably produced by Lyfa, Denmark, c. 1950s.Overall Dimensions (inches): 25" H x 18" Diameter Bulb Specifications: E-26 Bulb Number of Sockets: 3All items ship from High Point, North Carolina.