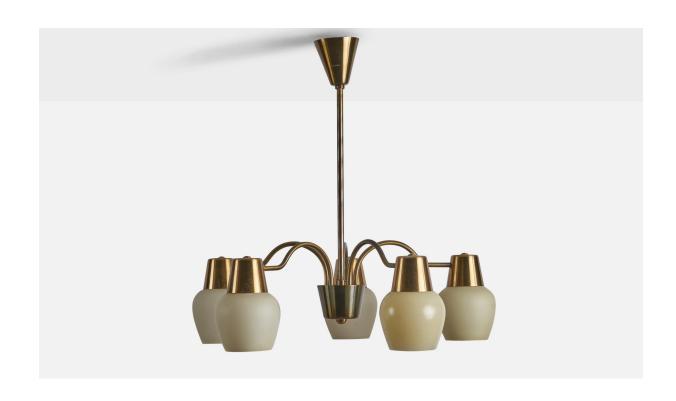

## Danish Designer, Chandelier, Brass, Metal, Glass, Denmark 1960s

| Price:       | \$5,800.00                                                      |
|--------------|-----------------------------------------------------------------|
| Inventory #: | 10306                                                           |
| Dimensions:  | 20.5 in x 23.0 in                                               |
| Title:       | Danish Designer, Chandelier, Brass, Metal, Glass, Denmark 1960s |

## **Product Description**

A five-armed brass, metal and opaline glass chandelier designed and produced in Denmark, c. 1960s. Overall Dimensions (inches): 20.5" H x 23" Diameter Canopy Dimensions (inches): 3.75" H x 3.5" Diameter Stem Length (inches): 15" Bulb Specifications: E-26 Bulb Number of Sockets: 5 All lighting will be converted for US usage. We are unable to confirm that any electrical item meets UL-Listing standards at our facility. All items ship from High Point, North Carolina.