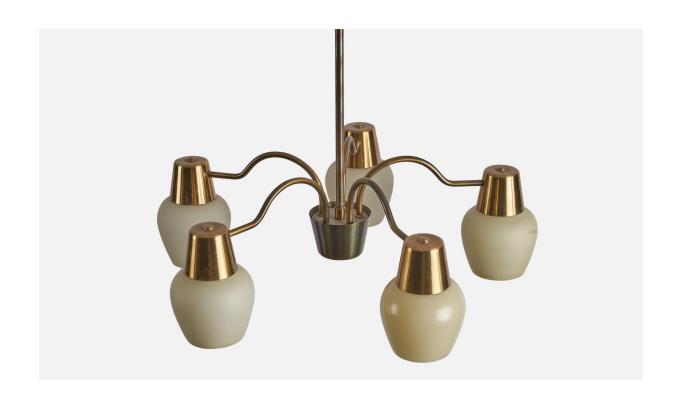

## Danish Designer, Chandelier, Brass, Metal, Glass, Denmark 1960s

| Price:       | \$5,800.00                                                      |
|--------------|-----------------------------------------------------------------|
| Inventory #: | 10306                                                           |
| Dimensions:  | 20.5 in x 23.0 in                                               |
| Title:       | Danish Designer, Chandelier, Brass, Metal, Glass, Denmark 1960s |

## **Product Description**

A five-armed brass, metal and opaline glass chandelier designed and produced in Denmark, c. 1960s. Overall Dimensions (inches): 20.5" H x 23" Diameter Canopy Dimensions (inches): 3.75" H x 3.5" Diameter Stem Length (inches): 15" Bulb Specifications: E-26 Bulb Number of Sockets: 5 All lighting will be converted for US usage. We are unable to confirm that any electrical item meets UL-Listing standards at our facility. All items ship from High Point, North Carolina.