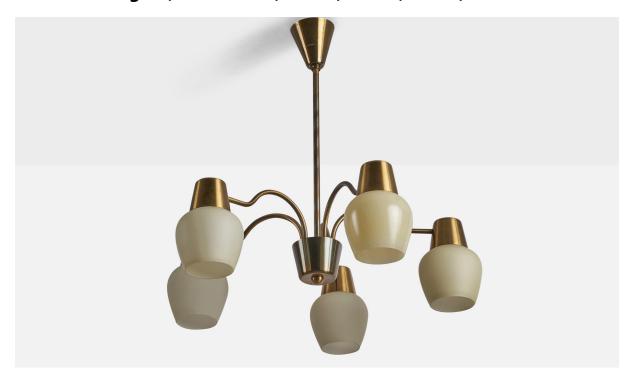

## Danish Designer, Chandelier, Brass, Metal, Glass, Denmark 1960s

| Price:       | \$5,800.00                                                      |
|--------------|-----------------------------------------------------------------|
| Inventory #: | 10306                                                           |
| Dimensions:  | 20.5 in x 23.0 in                                               |
| Title:       | Danish Designer, Chandelier, Brass, Metal, Glass, Denmark 1960s |

## **Product Description**

A five-armed brass, metal and opaline glass chandelier designed and produced in Denmark, c. 1960s. Overall Dimensions (inches): 20.5" H x 23" Diameter Canopy Dimensions (inches): 3.75" H x 3.5" Diameter Stem Length (inches): 15" Bulb Specifications: E-26 Bulb Number of Sockets: 5 All lighting will be converted for US usage. We are unable to confirm that any electrical item meets UL-Listing standards at our facility. All items ship from High Point, North Carolina.