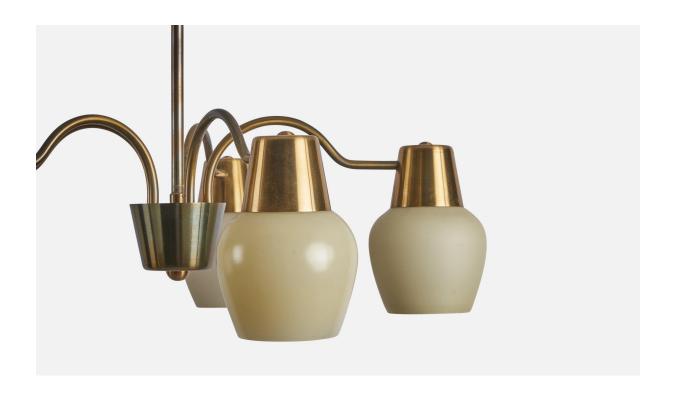

## Danish Designer, Chandelier, Brass, Metal, Glass, Denmark 1960s

| Price:       | \$5,800.00                                                      |
|--------------|-----------------------------------------------------------------|
| Inventory #: | 10306                                                           |
| Dimensions:  | 20.5 in x 23.0 in                                               |
| Title:       | Danish Designer, Chandelier, Brass, Metal, Glass, Denmark 1960s |

## **Product Description**

A five-armed brass, metal and opaline glass chandelier designed and produced in Denmark, c. 1960s. Overall Dimensions (inches): 20.5" H x 23" Diameter Canopy Dimensions (inches): 3.75" H x 3.5" Diameter Stem Length (inches): 15" Bulb Specifications: E-26 Bulb Number of Sockets: 5 All lighting will be converted for US usage. We are unable to confirm that any electrical item meets UL-Listing standards at our facility. All items ship from High Point, North Carolina.