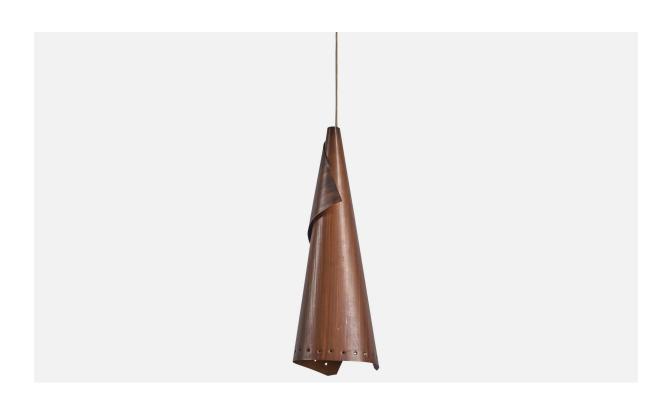

## Swedish Designer, Pendant Light, Copper, Sweden, 1960s

| Title:       | Swedish Designer, Pendant Light, Copper, Sweden, 1960s |
|--------------|--------------------------------------------------------|
| Dimensions:  | 56.0 in x 7.0 in                                       |
| Inventory #: | 10332                                                  |
| Price:       | \$1,900.00                                             |

## **Product Description**

A copper pendant designed and produced in Sweden, c. 1960s. Overall Dimensions (inches): 56" H x 7" Diameter Cord Length (inches): 32.5" (variable) Bulb Specifications: E-26 Bulb Number of Sockets: 1 All items ship from High Point, North Carolina. All lighting will be converted for US usage. We are unable to confirm that any electrical item meets UL-Listing standards at our facility