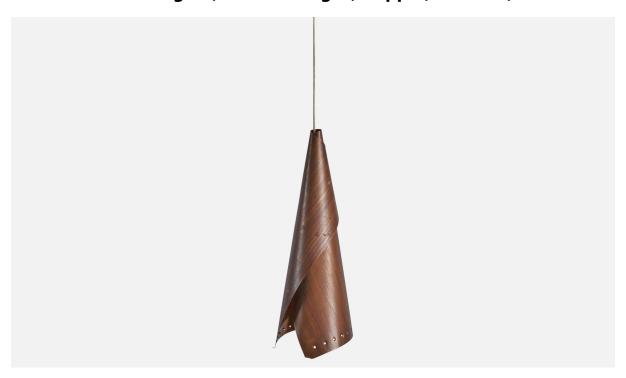

## Swedish Designer, Pendant Light, Copper, Sweden, 1960s

| Title:       | Swedish Designer, Pendant Light, Copper, Sweden, 1960s |
|--------------|--------------------------------------------------------|
| Dimensions:  | 56.0 in x 7.0 in                                       |
| Inventory #: | 10332                                                  |
| Price:       | \$1,900.00                                             |

## **Product Description**

A copper pendant designed and produced in Sweden, c. 1960s. Overall Dimensions (inches): 56" H x 7" Diameter Cord Length (inches): 32.5" (variable) Bulb Specifications: E-26 Bulb Number of Sockets: 1 All items ship from High Point, North Carolina. All lighting will be converted for US usage. We are unable to confirm that any electrical item meets UL-Listing standards at our facility