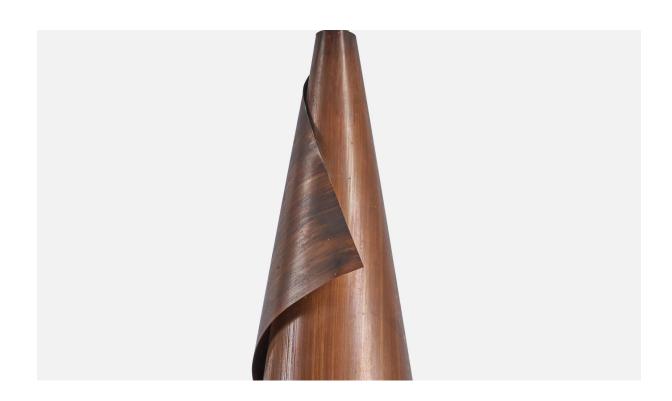

## Swedish Designer, Pendant Light, Copper, Sweden, 1960s

| Title:       | Swedish Designer, Pendant Light, Copper, Sweden, 1960s |
|--------------|--------------------------------------------------------|
| Dimensions:  | 56.0 in x 7.0 in                                       |
| Inventory #: | 10332                                                  |
| Price:       | \$1,900.00                                             |

## **Product Description**

A copper pendant designed and produced in Sweden, c. 1960s. Overall Dimensions (inches): 56" H x 7" Diameter Cord Length (inches): 32.5" (variable) Bulb Specifications: E-26 Bulb Number of Sockets: 1 All items ship from High Point, North Carolina. All lighting will be converted for US usage. We are unable to confirm that any electrical item meets UL-Listing standards at our facility