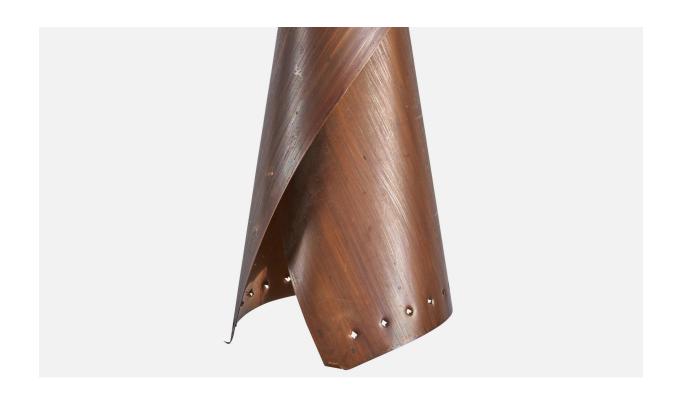

## Swedish Designer, Pendant Light, Copper, Sweden, 1960s

| Title:       | Swedish Designer, Pendant Light, Copper, Sweden, 1960s |
|--------------|--------------------------------------------------------|
| Dimensions:  | 56.0 in x 7.0 in                                       |
| Inventory #: | 10332                                                  |
| Price:       | \$1,900.00                                             |

## **Product Description**

A copper pendant designed and produced in Sweden, c. 1960s. Overall Dimensions (inches): 56" H x 7" Diameter Cord Length (inches): 32.5" (variable) Bulb Specifications: E-26 Bulb Number of Sockets: 1 All items ship from High Point, North Carolina. All lighting will be converted for US usage. We are unable to confirm that any electrical item meets UL-Listing standards at our facility