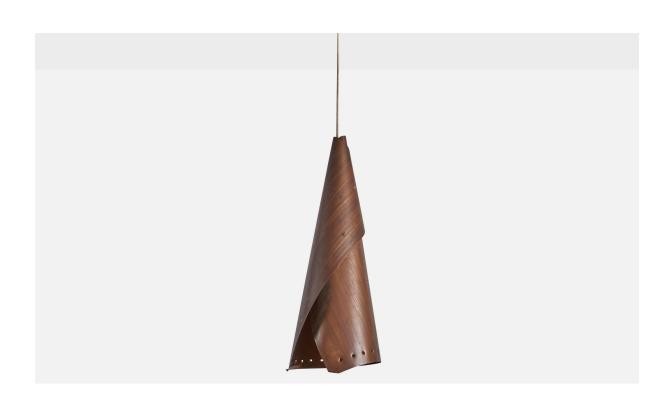

## Swedish Designer, Pendant Light, Copper, Sweden, 1960s

| Title:       | Swedish Designer, Pendant Light, Copper, Sweden, 1960s |
|--------------|--------------------------------------------------------|
| Dimensions:  | 56.0 in x 7.0 in                                       |
| Inventory #: | 10332                                                  |
| Price:       | \$1,900.00                                             |

## **Product Description**

A copper pendant designed and produced in Sweden, c. 1960s. Overall Dimensions (inches): 56" H x 7" Diameter Cord Length (inches): 32.5" (variable) Bulb Specifications: E-26 Bulb Number of Sockets: 1 All items ship from High Point, North Carolina. All lighting will be converted for US usage. We are unable to confirm that any electrical item meets UL-Listing standards at our facility