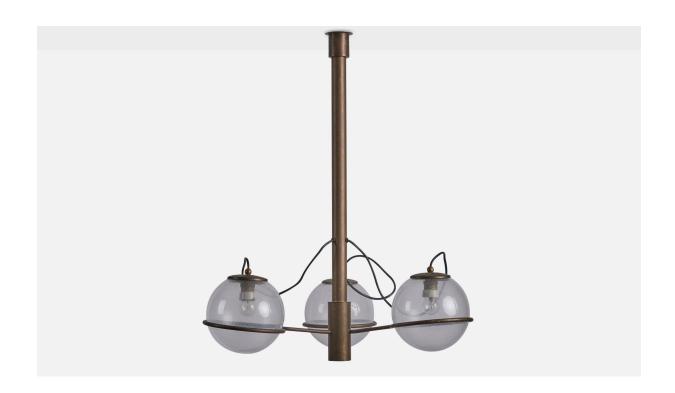

## **Product Description**

A three-armed brass and glass chandelier attributed to Gino Sarfatti, Italy, 1960s. Overall Dimensions (inches): 33.5" H x 27" Diameter Bulb Specifications: E-26 Bulb Number of Sockets: 3All items ship from High Point, North Carolina.