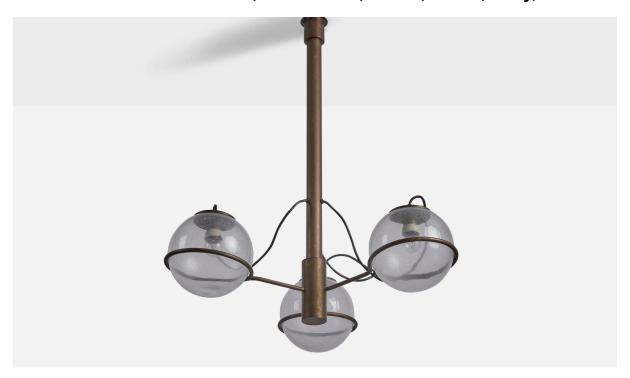

## **Product Description**

A three-armed brass and glass chandelier attributed to Gino Sarfatti, Italy, 1960s. Overall Dimensions (inches): 33.5" H x 27" Diameter Bulb Specifications: E-26 Bulb Number of Sockets: 3All items ship from High Point, North Carolina.