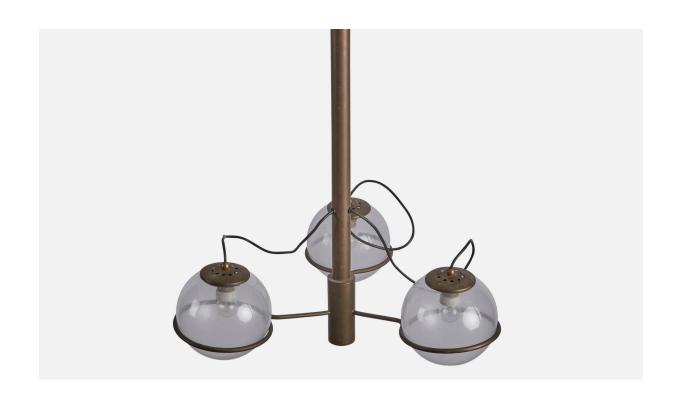

## **Product Description**

A three-armed brass and glass chandelier attributed to Gino Sarfatti, Italy, 1960s. Overall Dimensions (inches): 33.5" H x 27" Diameter Bulb Specifications: E-26 Bulb Number of Sockets: 3All items ship from High Point, North Carolina.