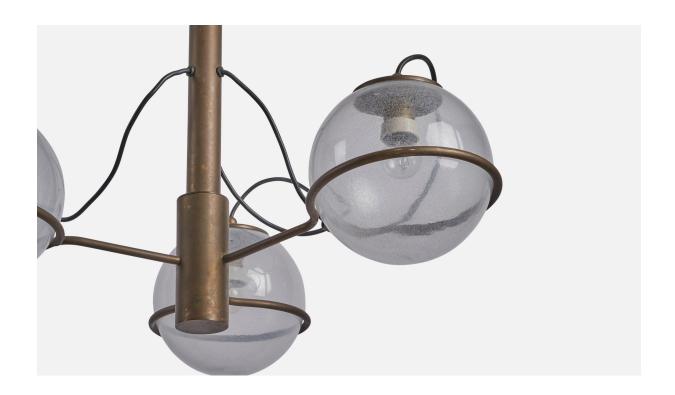

## **Product Description**

A three-armed brass and glass chandelier attributed to Gino Sarfatti, Italy, 1960s. Overall Dimensions (inches): 33.5" H x 27" Diameter Bulb Specifications: E-26 Bulb Number of Sockets: 3All items ship from High Point, North Carolina.