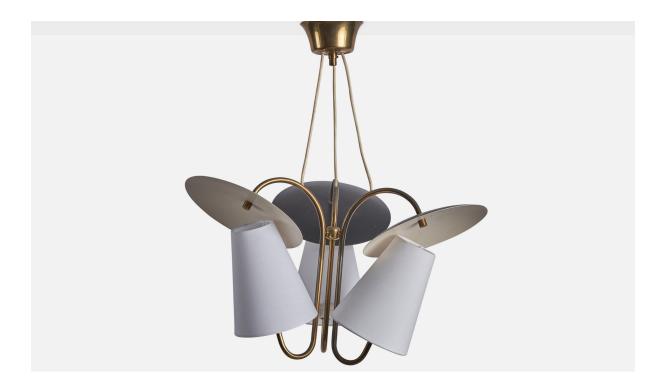

## **Product Description**

A three-armed brass, black-lacquered metal and white fabric chandelier designed and produced in Denmark, 1950s.Overall Dimensions (inches): 22" H x 19" Diameter Bulb Specifications: E-26 Bulb Number of Sockets: 3All items ship from High Point, North Carolina.