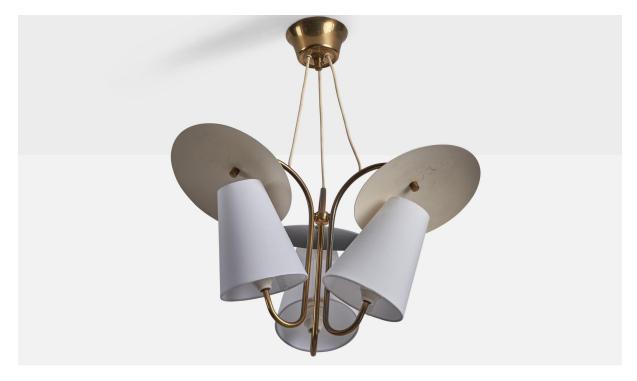

## **Product Description**

A three-armed brass, black-lacquered metal and white fabric chandelier designed and produced in Denmark, 1950s.Overall Dimensions (inches): 22" H x 19" Diameter Bulb Specifications: E-26 Bulb Number of Sockets: 3All items ship from High Point, North Carolina.