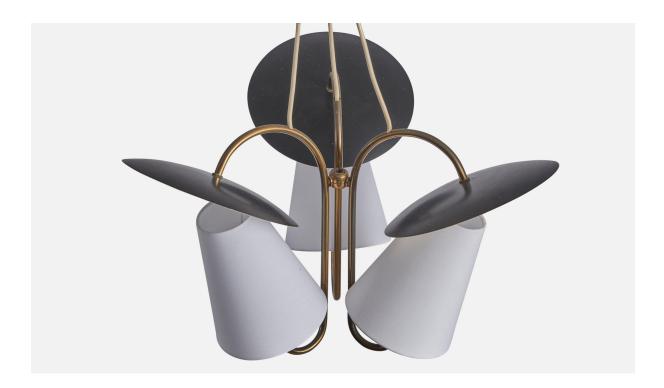

## **Product Description**

A three-armed brass, black-lacquered metal and white fabric chandelier designed and produced in Denmark, 1950s.Overall Dimensions (inches): 22" H x 19" Diameter Bulb Specifications: E-26 Bulb Number of Sockets: 3All items ship from High Point, North Carolina.