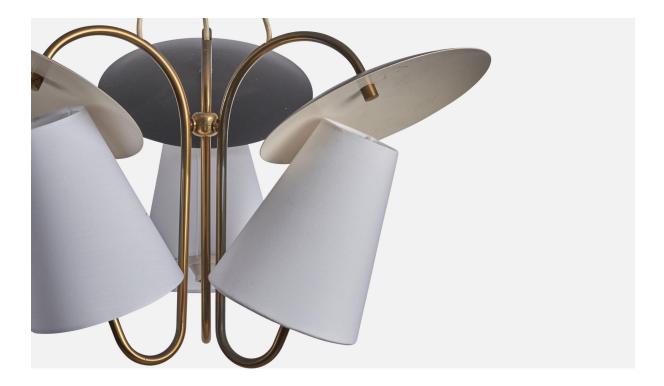

## **Product Description**

A three-armed brass, black-lacquered metal and white fabric chandelier designed and produced in Denmark, 1950s.Overall Dimensions (inches): 22" H x 19" Diameter Bulb Specifications: E-26 Bulb Number of Sockets: 3All items ship from High Point, North Carolina.