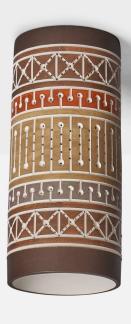

## Martha & Beaumont Mood, Flush mounts, Ceramic, USA, 1970s

| Price:       | \$4,900.00                                                |
|--------------|-----------------------------------------------------------|
| Inventory #: | 10368                                                     |
| Dimensions:  | 17.8 in x 7.6 in                                          |
| Title:       | Martha & Beaumont Mood, Flush mounts, Ceramic, USA, 1970s |

## **Product Description**

A pair of hand-painted brown grey and yellow flush mounts or pendant lights, designed and produced by Martha & Beaumont Mood, San Antonio, Texas, USA, 1970s Overall Dimensions (inches): 17.8" H x 7.6" Diameter Bulb Specifications: Number of Sockets: Not wired All lighting will be converted for US usage. We are unable to confirm that any electrical item meets UL-Listing standards at our facility.