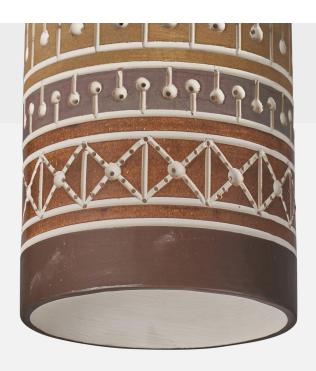

## Martha & Beaumont Mood, Flush mounts, Ceramic, USA, 1970s

| Price:       | \$4,900.00                                                |
|--------------|-----------------------------------------------------------|
| Inventory #: | 10368                                                     |
| Dimensions:  | 17.8 in x 7.6 in                                          |
| Title:       | Martha & Beaumont Mood, Flush mounts, Ceramic, USA, 1970s |

## **Product Description**

A pair of hand-painted brown grey and yellow flush mounts or pendant lights, designed and produced by Martha & Beaumont Mood, San Antonio, Texas, USA, 1970s Overall Dimensions (inches): 17.8" H x 7.6" Diameter Bulb Specifications: Number of Sockets: Not wired All lighting will be converted for US usage. We are unable to confirm that any electrical item meets UL-Listing standards at our facility.