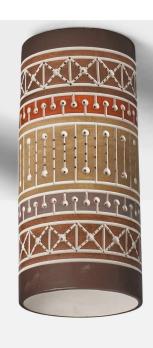

## Martha & Beaumont Mood, Flush mounts, Ceramic, USA, 1970s

| Price:       | \$4,900.00                                                |
|--------------|-----------------------------------------------------------|
| Inventory #: | 10368                                                     |
| Dimensions:  | 17.8 in x 7.6 in                                          |
| Title:       | Martha & Beaumont Mood, Flush mounts, Ceramic, USA, 1970s |

## **Product Description**

A pair of hand-painted brown grey and yellow flush mounts or pendant lights, designed and produced by Martha & Beaumont Mood, San Antonio, Texas, USA, 1970s Overall Dimensions (inches): 17.8" H x 7.6" Diameter Bulb Specifications: Number of Sockets: Not wired All lighting will be converted for US usage. We are unable to confirm that any electrical item meets UL-Listing standards at our facility.