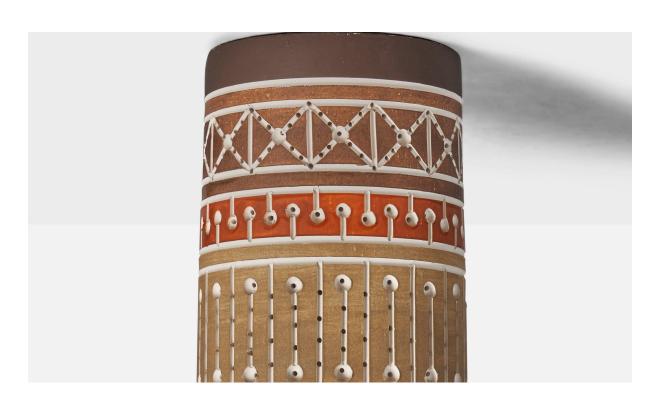

## **Product Description**

A pair of hand-painted brown grey and yellow flush mounts or pendant lights, designed and produced by Martha & Beaumont Mood, San Antonio, Texas, USA, 1970s Overall Dimensions (inches): 17.8" H x 7.6" Diameter Bulb Specifications: Number of Sockets: Not wired All lighting will be converted for US usage. We are unable to confirm that any electrical item meets UL-Listing standards at our facility.