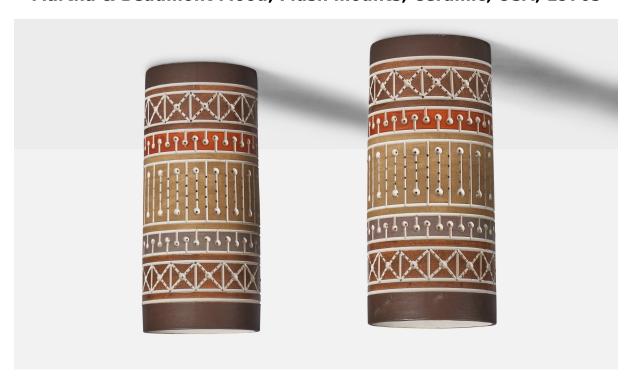

## Martha & Beaumont Mood, Flush mounts, Ceramic, USA, 1970s

| Price:       | \$4,900.00                                                |
|--------------|-----------------------------------------------------------|
| Inventory #: | 10368                                                     |
| Dimensions:  | 17.8 in x 7.6 in                                          |
| Title:       | Martha & Beaumont Mood, Flush mounts, Ceramic, USA, 1970s |

## **Product Description**

A pair of hand-painted brown grey and yellow flush mounts or pendant lights, designed and produced by Martha & Beaumont Mood, San Antonio, Texas, USA, 1970s Overall Dimensions (inches): 17.8" H x 7.6" Diameter Bulb Specifications: Number of Sockets: Not wired All lighting will be converted for US usage. We are unable to confirm that any electrical item meets UL-Listing standards at our facility.