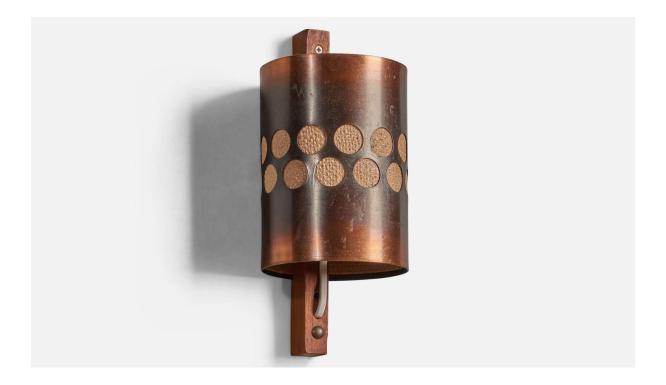

## Nils Ledung, Wall Light, Copper, Oak, Raffia, Sweden, 1960s

| Title:       | Nils Ledung, Wall Light, Copper, Oak, Raffia, Sweden, 1960s |
|--------------|-------------------------------------------------------------|
| Dimensions:  | 10.0 in x 4.4 in x 4.5 in                                   |
| Inventory #: | 10370                                                       |
| Price:       | \$1,150.00                                                  |

## **Product Description**

A burnished copper, raffia and stained oak wall light designed and produced by Nils Ledung, Sweden, c. 1960s. Overall Dimensions (inches): 10" H x 4.4" W x 4.5" D Bulb Specifications: E-14 Bulb Number of Sockets: 1 All lighting will be converted for US usage. We are unable to confirm that any electrical item meets UL-Listing standards at our facility.Does not include mounting hardware.