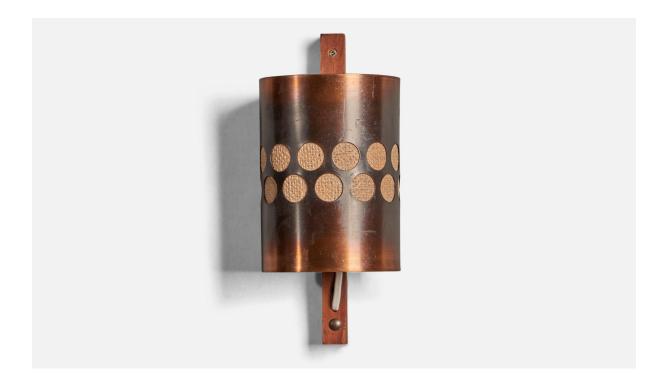

## Nils Ledung, Wall Light, Copper, Oak, Raffia, Sweden, 1960s

| Title:       | Nils Ledung, Wall Light, Copper, Oak, Raffia, Sweden, 1960s |
|--------------|-------------------------------------------------------------|
| Dimensions:  | 10.0 in x 4.4 in x 4.5 in                                   |
| Inventory #: | 10370                                                       |
| Price:       | \$1,150.00                                                  |

## **Product Description**

A burnished copper, raffia and stained oak wall light designed and produced by Nils Ledung, Sweden, c. 1960s. Overall Dimensions (inches): 10" H x 4.4" W x 4.5" D Bulb Specifications: E-14 Bulb Number of Sockets: 1 All lighting will be converted for US usage. We are unable to confirm that any electrical item meets UL-Listing standards at our facility.Does not include mounting hardware.