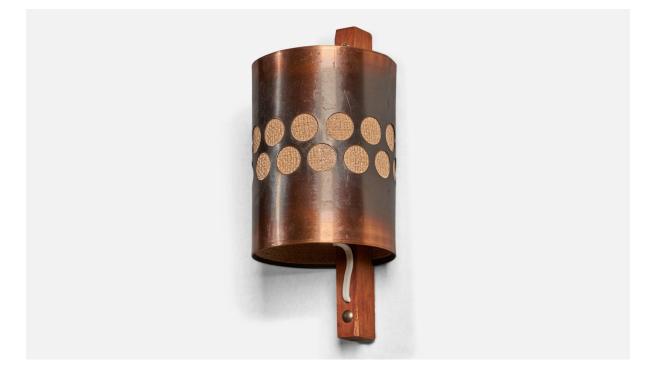

## Nils Ledung, Wall Light, Copper, Oak, Raffia, Sweden, 1960s

| Title:       | Nils Ledung, Wall Light, Copper, Oak, Raffia, Sweden, 1960s |
|--------------|-------------------------------------------------------------|
| Dimensions:  | 10.0 in x 4.4 in x 4.5 in                                   |
| Inventory #: | 10370                                                       |
| Price:       | \$1,150.00                                                  |

## **Product Description**

A burnished copper, raffia and stained oak wall light designed and produced by Nils Ledung, Sweden, c. 1960s. Overall Dimensions (inches): 10" H x 4.4" W x 4.5" D Bulb Specifications: E-14 Bulb Number of Sockets: 1 All lighting will be converted for US usage. We are unable to confirm that any electrical item meets UL-Listing standards at our facility.Does not include mounting hardware.