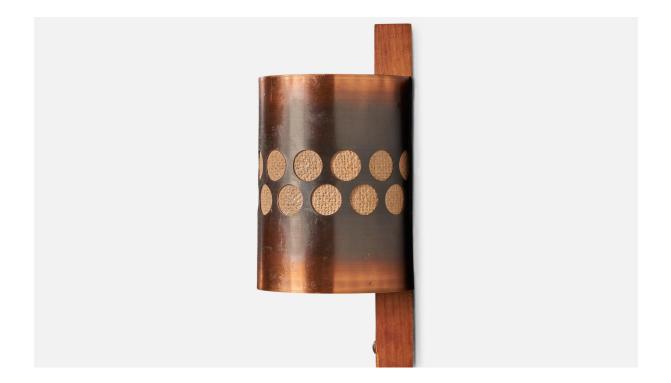

## Nils Ledung, Wall Light, Copper, Oak, Raffia, Sweden, 1960s

| Title:       | Nils Ledung, Wall Light, Copper, Oak, Raffia, Sweden, 1960s |
|--------------|-------------------------------------------------------------|
| Dimensions:  | 10.0 in x 4.4 in x 4.5 in                                   |
| Inventory #: | 10370                                                       |
| Price:       | \$1,150.00                                                  |

## **Product Description**

A burnished copper, raffia and stained oak wall light designed and produced by Nils Ledung, Sweden, c. 1960s. Overall Dimensions (inches): 10" H x 4.4" W x 4.5" D Bulb Specifications: E-14 Bulb Number of Sockets: 1 All lighting will be converted for US usage. We are unable to confirm that any electrical item meets UL-Listing standards at our facility.Does not include mounting hardware.