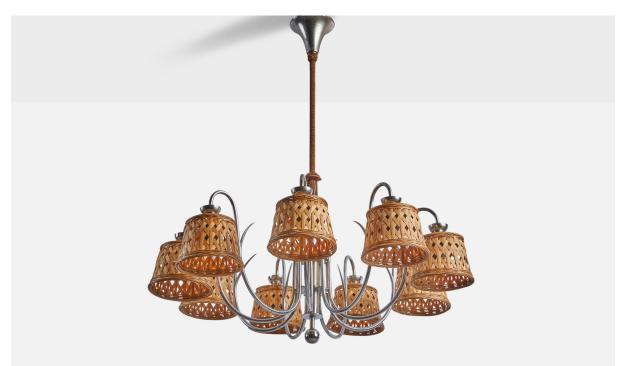

## **Product Description**

A sizeable nine-armed steel, brown fabric cord and rattan chandelier designed and produced in Denmark, c. 1930s. Overall Dimensions (inches): 39" H x 31" Diameter Canopy Dimensions (inches): 3.88" H x 5" Diameter Bulb Specifications: E-26 Bulb Number of Sockets: 9 Assorted vintage rattan lampshades. All lighting will be converted for US usage. We are unable to confirm that any electrical item meets UL-Listing standards at our facility. All items ship from High Point, North Carolina.