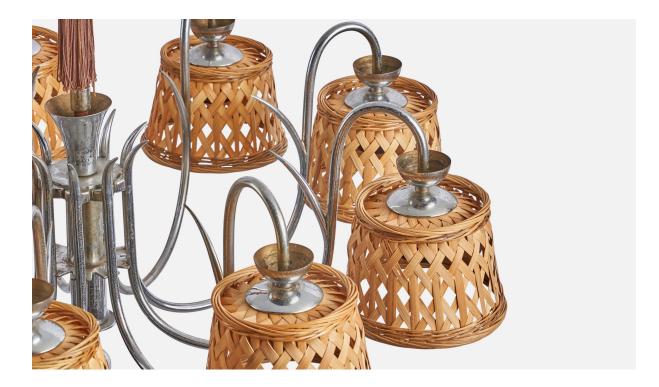

## **Product Description**

A sizeable nine-armed steel, brown fabric cord and rattan chandelier designed and produced in Denmark, c. 1930s. Overall Dimensions (inches): 39" H x 31" Diameter Canopy Dimensions (inches): 3.88" H x 5" Diameter Bulb Specifications: E-26 Bulb Number of Sockets: 9 Assorted vintage rattan lampshades. All lighting will be converted for US usage. We are unable to confirm that any electrical item meets UL-Listing standards at our facility. All items ship from High Point, North Carolina.