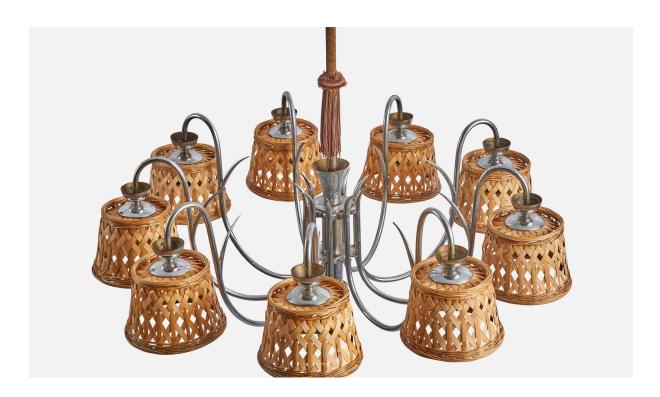

## **Product Description**

A sizeable nine-armed steel, brown fabric cord and rattan chandelier designed and produced in Denmark, c. 1930s. Overall Dimensions (inches): 39" H x 31" Diameter Canopy Dimensions (inches): 3.88" H x 5" Diameter Bulb Specifications: E-26 Bulb Number of Sockets: 9 Assorted vintage rattan lampshades. All lighting will be converted for US usage. We are unable to confirm that any electrical item meets UL-Listing standards at our facility. All items ship from High Point, North Carolina.