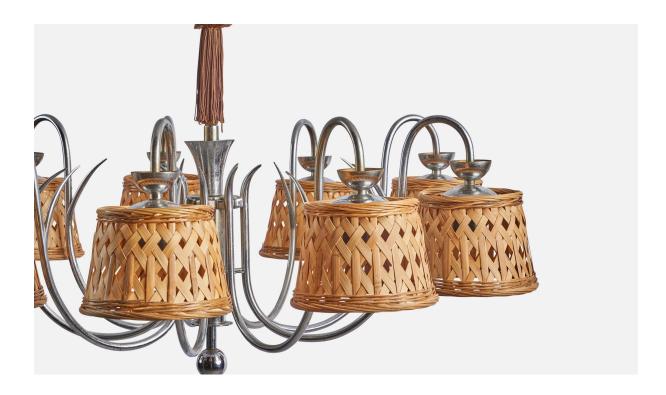

## **Product Description**

A sizeable nine-armed steel, brown fabric cord and rattan chandelier designed and produced in Denmark, c. 1930s. Overall Dimensions (inches): 39" H x 31" Diameter Canopy Dimensions (inches): 3.88" H x 5" Diameter Bulb Specifications: E-26 Bulb Number of Sockets: 9 Assorted vintage rattan lampshades. All lighting will be converted for US usage. We are unable to confirm that any electrical item meets UL-Listing standards at our facility. All items ship from High Point, North Carolina.