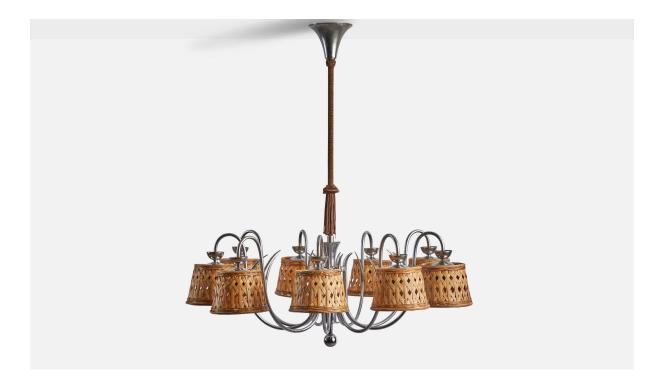

## **Product Description**

A sizeable nine-armed steel, brown fabric cord and rattan chandelier designed and produced in Denmark, c. 1930s. Overall Dimensions (inches): 39" H x 31" Diameter Canopy Dimensions (inches): 3.88" H x 5" Diameter Bulb Specifications: E-26 Bulb Number of Sockets: 9 Assorted vintage rattan lampshades. All lighting will be converted for US usage. We are unable to confirm that any electrical item meets UL-Listing standards at our facility. All items ship from High Point, North Carolina.