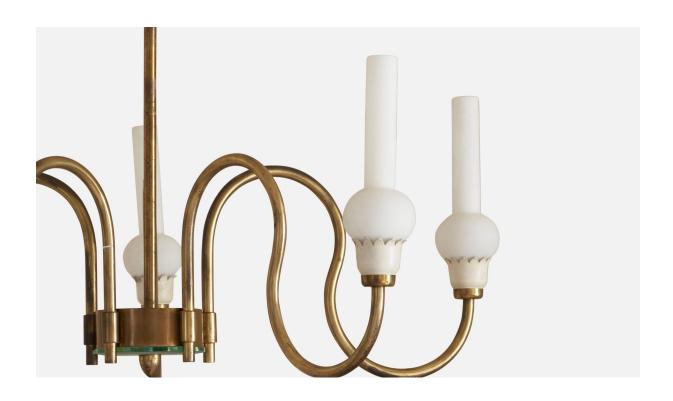

## Italian Designer, Sizeable Chandelier, Brass, Metal, Glass, Italy, 1940s

| Price:       | \$16,900.00                                                              |
|--------------|--------------------------------------------------------------------------|
| Inventory #: | 10383                                                                    |
| Dimensions:  | 46.0 in x 43.0 in                                                        |
| Title:       | Italian Designer, Sizeable Chandelier, Brass, Metal, Glass, Italy, 1940s |

## **Product Description**

A sizeable brass, white-lacquered metal, opaline and blue-coloured glass chandelier designed and produced in Italy, 1940s.Overall Dimensions (inches): 46" H x 43" Diameter Bulb Specifications: E-26 Bulb Number of Sockets: 5 Additional sockets inside blue-coloured glass base.All items ship from High Point, North Carolina.