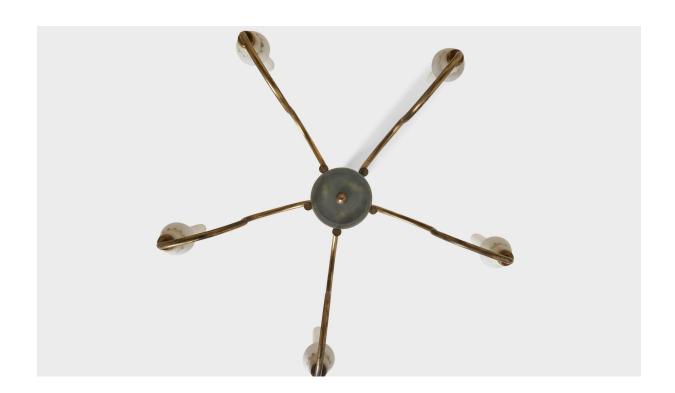

## Italian Designer, Sizeable Chandelier, Brass, Metal, Glass, Italy, 1940s

| Price:       | \$16,900.00                                                              |
|--------------|--------------------------------------------------------------------------|
| Inventory #: | 10383                                                                    |
| Dimensions:  | 46.0 in x 43.0 in                                                        |
| Title:       | Italian Designer, Sizeable Chandelier, Brass, Metal, Glass, Italy, 1940s |

## **Product Description**

A sizeable brass, white-lacquered metal, opaline and blue-coloured glass chandelier designed and produced in Italy, 1940s.Overall Dimensions (inches): 46" H x 43" Diameter Bulb Specifications: E-26 Bulb Number of Sockets: 5 Additional sockets inside blue-coloured glass base.All items ship from High Point, North Carolina.