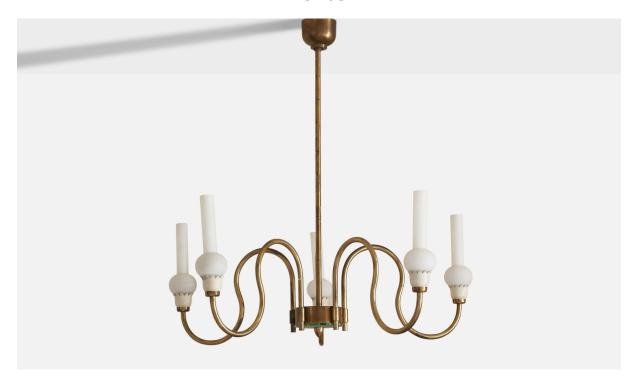

## Italian Designer, Sizeable Chandelier, Brass, Metal, Glass, Italy, 1940s

| Price:       | \$16,900.00                                                              |
|--------------|--------------------------------------------------------------------------|
| Inventory #: | 10383                                                                    |
| Dimensions:  | 46.0 in x 43.0 in                                                        |
| Title:       | Italian Designer, Sizeable Chandelier, Brass, Metal, Glass, Italy, 1940s |

## **Product Description**

A sizeable brass, white-lacquered metal, opaline and blue-coloured glass chandelier designed and produced in Italy, 1940s.Overall Dimensions (inches): 46" H x 43" Diameter Bulb Specifications: E-26 Bulb Number of Sockets: 5 Additional sockets inside blue-coloured glass base.All items ship from High Point, North Carolina.