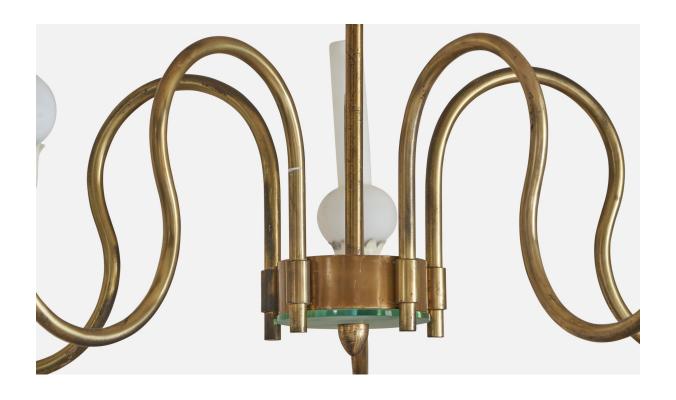

## Italian Designer, Sizeable Chandelier, Brass, Metal, Glass, Italy, 1940s

| Price:       | \$16,900.00                                                              |
|--------------|--------------------------------------------------------------------------|
| Inventory #: | 10383                                                                    |
| Dimensions:  | 46.0 in x 43.0 in                                                        |
| Title:       | Italian Designer, Sizeable Chandelier, Brass, Metal, Glass, Italy, 1940s |

## **Product Description**

A sizeable brass, white-lacquered metal, opaline and blue-coloured glass chandelier designed and produced in Italy, 1940s.Overall Dimensions (inches): 46" H x 43" Diameter Bulb Specifications: E-26 Bulb Number of Sockets: 5 Additional sockets inside blue-coloured glass base.All items ship from High Point, North Carolina.