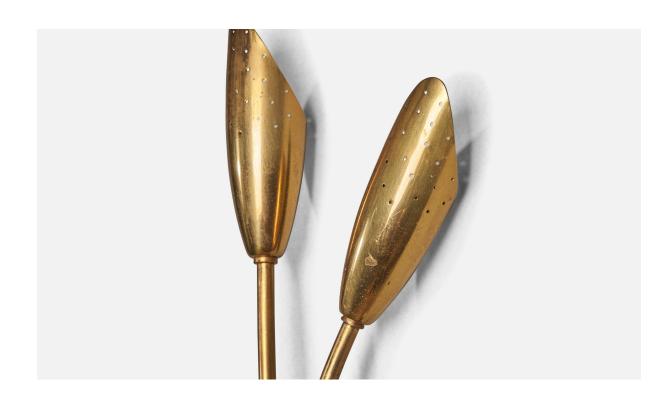

## Swedish Designer, Wall Light, Brass, Metal, Sweden, 1950s

| Price:       | \$1,900.00                                                |
|--------------|-----------------------------------------------------------|
| Inventory #: | 10390                                                     |
| Dimensions:  | 15.0 in x 5.0 in x 1.75 in                                |
| Title:       | Swedish Designer, Wall Light, Brass, Metal, Sweden, 1950s |

## **Product Description**

A two-armed brass and metal wall light designed and produced in Sweden, c. 1950s. Overall Dimensions (inches): 15" H x 5" W x 1.75" D Bulb Specifications: E-14 Bulb Number of Sockets: 2 All lighting will be converted for US usage. We are unable to confirm that any electrical item meets UL-Listing standards at our facility. Does not include mounting hardware.