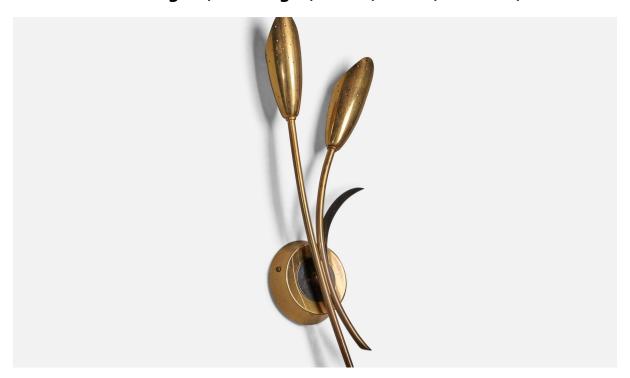

## Swedish Designer, Wall Light, Brass, Metal, Sweden, 1950s

| Price:       | \$1,900.00                                                |
|--------------|-----------------------------------------------------------|
| Inventory #: | 10390                                                     |
| Dimensions:  | 15.0 in x 5.0 in x 1.75 in                                |
| Title:       | Swedish Designer, Wall Light, Brass, Metal, Sweden, 1950s |

## **Product Description**

A two-armed brass and metal wall light designed and produced in Sweden, c. 1950s. Overall Dimensions (inches): 15" H x 5" W x 1.75" D Bulb Specifications: E-14 Bulb Number of Sockets: 2 All lighting will be converted for US usage. We are unable to confirm that any electrical item meets UL-Listing standards at our facility. Does not include mounting hardware.