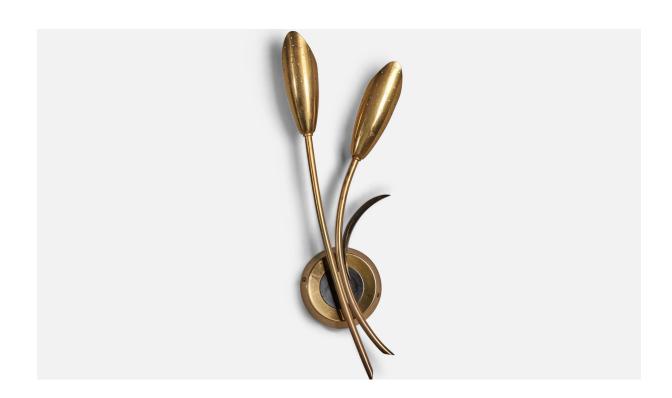

## Swedish Designer, Wall Light, Brass, Metal, Sweden, 1950s

| Price:       | \$1,900.00                                                |
|--------------|-----------------------------------------------------------|
| Inventory #: | 10390                                                     |
| Dimensions:  | 15.0 in x 5.0 in x 1.75 in                                |
| Title:       | Swedish Designer, Wall Light, Brass, Metal, Sweden, 1950s |

## **Product Description**

A two-armed brass and metal wall light designed and produced in Sweden, c. 1950s. Overall Dimensions (inches): 15" H x 5" W x 1.75" D Bulb Specifications: E-14 Bulb Number of Sockets: 2 All lighting will be converted for US usage. We are unable to confirm that any electrical item meets UL-Listing standards at our facility. Does not include mounting hardware.