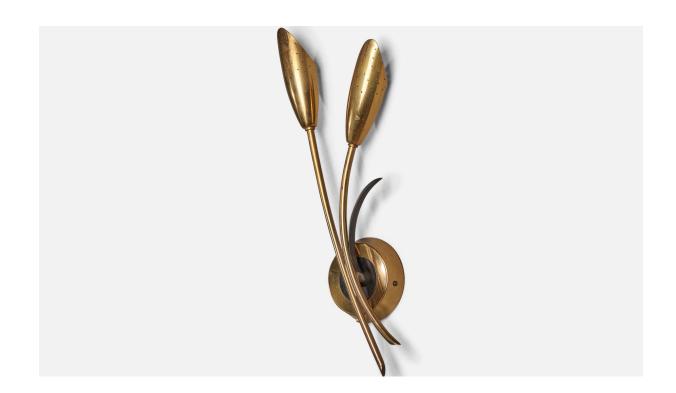

## Swedish Designer, Wall Light, Brass, Metal, Sweden, 1950s

| Price:       | \$1,900.00                                                |
|--------------|-----------------------------------------------------------|
| Inventory #: | 10390                                                     |
| Dimensions:  | 15.0 in x 5.0 in x 1.75 in                                |
| Title:       | Swedish Designer, Wall Light, Brass, Metal, Sweden, 1950s |

## **Product Description**

A two-armed brass and metal wall light designed and produced in Sweden, c. 1950s. Overall Dimensions (inches): 15" H x 5" W x 1.75" D Bulb Specifications: E-14 Bulb Number of Sockets: 2 All lighting will be converted for US usage. We are unable to confirm that any electrical item meets UL-Listing standards at our facility. Does not include mounting hardware.