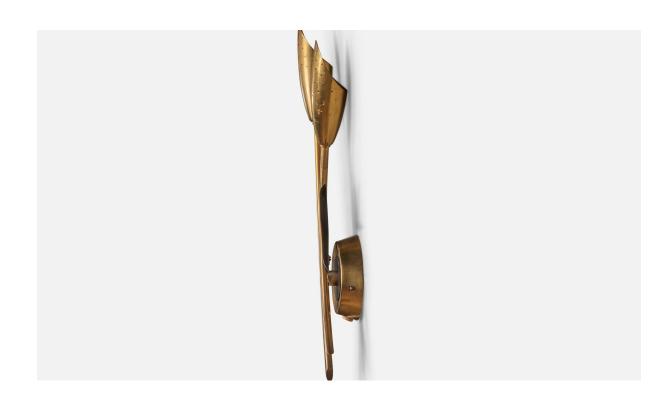

## Swedish Designer, Wall Light, Brass, Metal, Sweden, 1950s

| Price:       | \$1,900.00                                                |
|--------------|-----------------------------------------------------------|
| Inventory #: | 10390                                                     |
| Dimensions:  | 15.0 in x 5.0 in x 1.75 in                                |
| Title:       | Swedish Designer, Wall Light, Brass, Metal, Sweden, 1950s |

## **Product Description**

A two-armed brass and metal wall light designed and produced in Sweden, c. 1950s. Overall Dimensions (inches): 15" H x 5" W x 1.75" D Bulb Specifications: E-14 Bulb Number of Sockets: 2 All lighting will be converted for US usage. We are unable to confirm that any electrical item meets UL-Listing standards at our facility. Does not include mounting hardware.