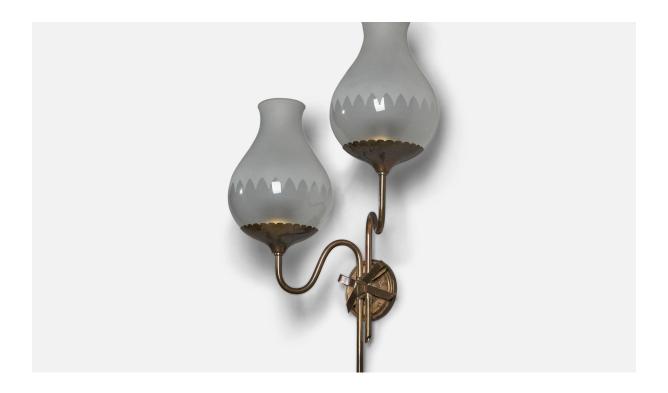

## Swedish Designer, Wall Light, Brass, Glass, Sweden, 1940s

| Title:       | Swedish Designer, Wall Light, Brass, Glass, Sweden, 1940s |
|--------------|-----------------------------------------------------------|
| Dimensions:  | 21.0 in x 14.0 in x 8.0 in                                |
| Inventory #: | 10400                                                     |
| Price:       | \$3,200.00                                                |

## **Product Description**

A two-armed brass and semi-frosted glass wall light designed and produced in Sweden, 1940s. Overall Dimensions (inches): 21" H x 14" W x 8" D Back Plate Dimensions (inches): 3.75" Diameter Bulb Specifications: E-26 Bulb Number of Sockets: 2 All lighting will be converted for US usage. We are unable to confirm that any electrical item meets UL-Listing standards at our facility.Does not include mounting hardware.