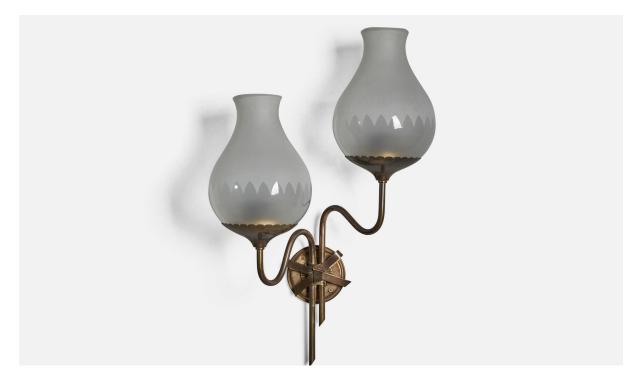

## Swedish Designer, Wall Light, Brass, Glass, Sweden, 1940s

| Title:       | Swedish Designer, Wall Light, Brass, Glass, Sweden, 1940s |
|--------------|-----------------------------------------------------------|
| Dimensions:  | 21.0 in x 14.0 in x 8.0 in                                |
| Inventory #: | 10400                                                     |
| Price:       | \$3,200.00                                                |

## **Product Description**

A two-armed brass and semi-frosted glass wall light designed and produced in Sweden, 1940s. Overall Dimensions (inches): 21" H x 14" W x 8" D Back Plate Dimensions (inches): 3.75" Diameter Bulb Specifications: E-26 Bulb Number of Sockets: 2 All lighting will be converted for US usage. We are unable to confirm that any electrical item meets UL-Listing standards at our facility.Does not include mounting hardware.