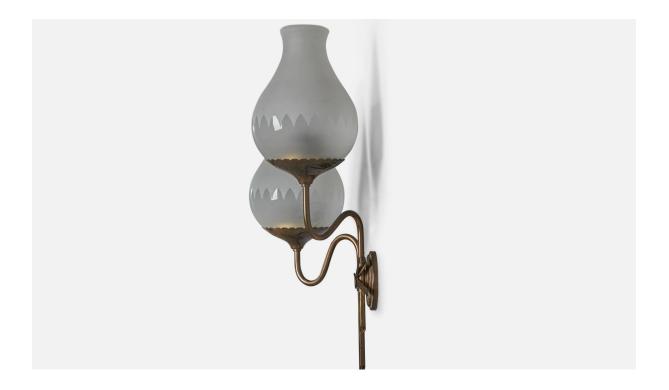

## Swedish Designer, Wall Light, Brass, Glass, Sweden, 1940s

| Title:       | Swedish Designer, Wall Light, Brass, Glass, Sweden, 1940s |
|--------------|-----------------------------------------------------------|
| Dimensions:  | 21.0 in x 14.0 in x 8.0 in                                |
| Inventory #: | 10400                                                     |
| Price:       | \$3,200.00                                                |

## **Product Description**

A two-armed brass and semi-frosted glass wall light designed and produced in Sweden, 1940s. Overall Dimensions (inches): 21" H x 14" W x 8" D Back Plate Dimensions (inches): 3.75" Diameter Bulb Specifications: E-26 Bulb Number of Sockets: 2 All lighting will be converted for US usage. We are unable to confirm that any electrical item meets UL-Listing standards at our facility.Does not include mounting hardware.