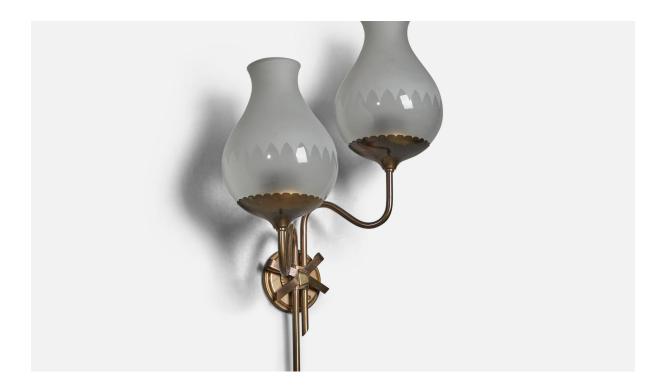

## Swedish Designer, Wall Light, Brass, Glass, Sweden, 1940s

| Title:       | Swedish Designer, Wall Light, Brass, Glass, Sweden, 1940s |
|--------------|-----------------------------------------------------------|
| Dimensions:  | 21.0 in x 14.0 in x 8.0 in                                |
| Inventory #: | 10400                                                     |
| Price:       | \$3,200.00                                                |

## **Product Description**

A two-armed brass and semi-frosted glass wall light designed and produced in Sweden, 1940s. Overall Dimensions (inches): 21" H x 14" W x 8" D Back Plate Dimensions (inches): 3.75" Diameter Bulb Specifications: E-26 Bulb Number of Sockets: 2 All lighting will be converted for US usage. We are unable to confirm that any electrical item meets UL-Listing standards at our facility.Does not include mounting hardware.